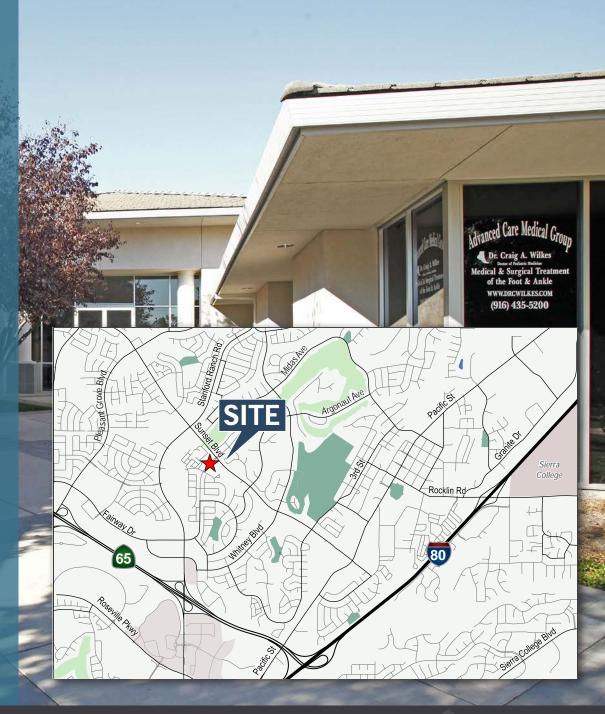

# PROPERTY HIGHLIGHTS

- Suite 5: ± 1,346 SF
- Suite 15: ± 1,395 SF
- Suite 16: ± 2,002 SF
- Suite 17: ± 1,246 SF
- Suites 15 & 16 were former dental spaces with adequate plumbing and fixtures in place
- Medical and office uses permitted
- Located at high visibility intersection of Fairway Drive and Sunset Blvd.
- Restaurants and additional retail centers within close proximity
- TI Allowance negotiable
- Lease Rate: \$1.50/SF Modified Gross
- Purchase Price: \$275/SF
- Condos available for purchase July 1, 2020