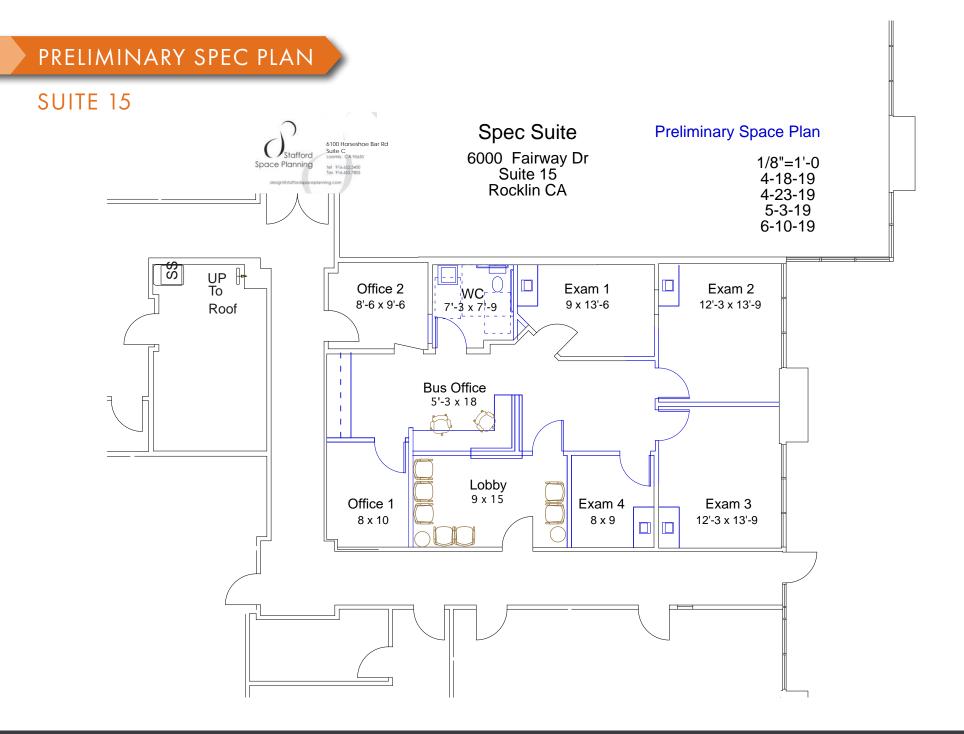

## FLOOR PLAN

#### <u>Available</u>

- SUITE 5: ± 1,346 SF
- SUITE 15: ± 1,395 SF
- SUITE 16: ± 2,002 SF
- SUITE 17: ± 1,246 SF

www.osbornegroupcre.com

www.osbornegroupcre.com

Leading Provider of