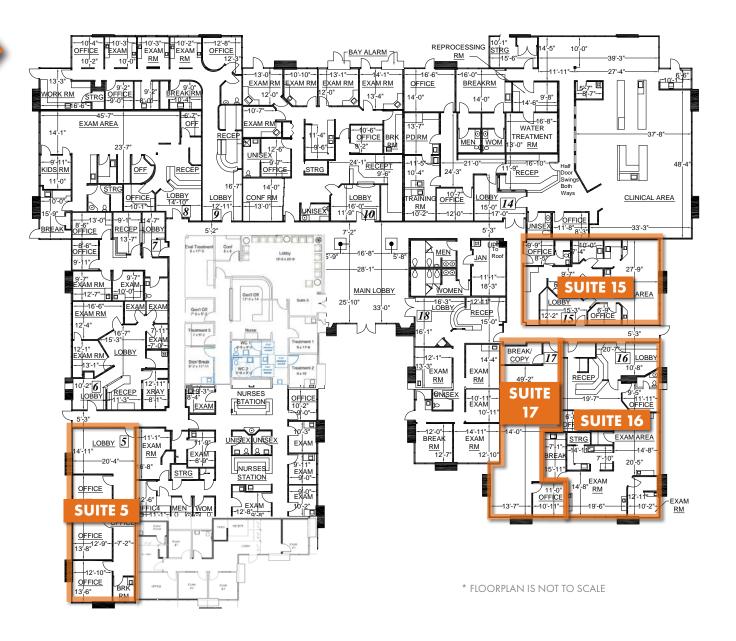

## FLOOR PLAN

#### <u>Available</u>

- SUITE 5: ± 1,346 SF
- SUITE 15: ± 1,395 SF
- SUITE 16: ± 2,002 SF
- SUITE 17: ± 1,246 SF

www.osbornegroupcre.com

www.osbornegroupcre.com

Leading Provider of