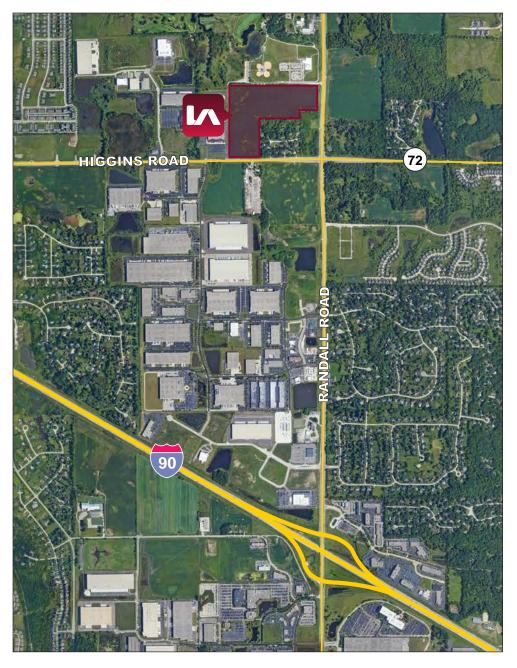

## ±47 ACRES AVAILABLE HEUSER PROPERTY NWC RANDALL ROAD & ROUTE 72, WEST DUNDEE, IL

### HIGHLIGHTS & FEATURES

- ±8 Acre Commercial / Retail
   Site Fronting on Randall Road Divisible to Suit
- ±39 Acre Site Ideal for Mixed Use Development (Multi-Family, Senior Care, Commercial) - Divisible to Suit
- Built-To-Suit or Outright Land Purchase
- Excellent Signage Available Along Randall Road & Route 72 (Higgins Road)
- 555' of Frontage on Randall Road
- 725' of Frontage on IL Route
   72 (Higgins Road)
- Water & Sewer to Site
- 1.5 Miles from Full Interchange at Randall Road & I-90
- Detailed Site Information
   Available Including Topo,
   Survey Soils Analysis,
   Preliminary Detention Analysis
   & Conceptual Development
   Plan(s)