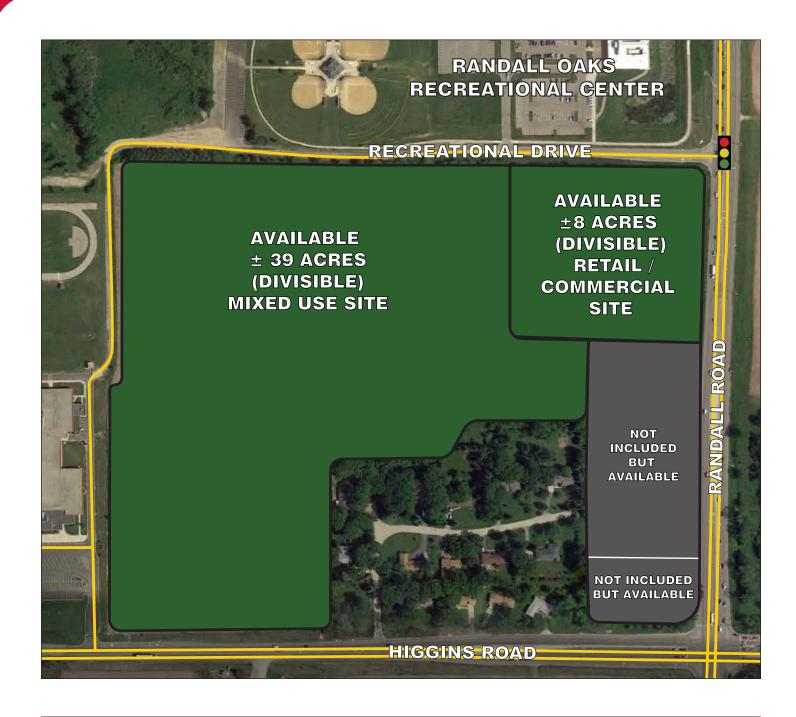

## ±47 ACRES AVAILABLE HEUSER PROPERTY NWC RANDALL ROAD & ROUTE 72, WEST DUNDEE, IL

### HIGHLIGHTS & FEATURES

- ±8 Acre Commercial / Retail
   Site Fronting on Randall Road Divisible to Suit
- ±39 Acre Site Ideal for Mixed Use Development (Multi-Family, Senior Care, Commercial) - Divisible to Suit
- Built-To-Suit or Outright Land Purchase
- Excellent Signage Available Along Randall Road & Route 72 (Higgins Road)
- 555' of Frontage on Randall Road
- 725' of Frontage on IL Route
   72 (Higgins Road)
- Water & Sewer to Site
- 1.5 Miles from Full Interchange at Randall Road & I-90
- Detailed Site Information
   Available Including Topo,
   Survey Soils Analysis,
   Preliminary Detention Analysis
   & Conceptual Development
   Plan(s)