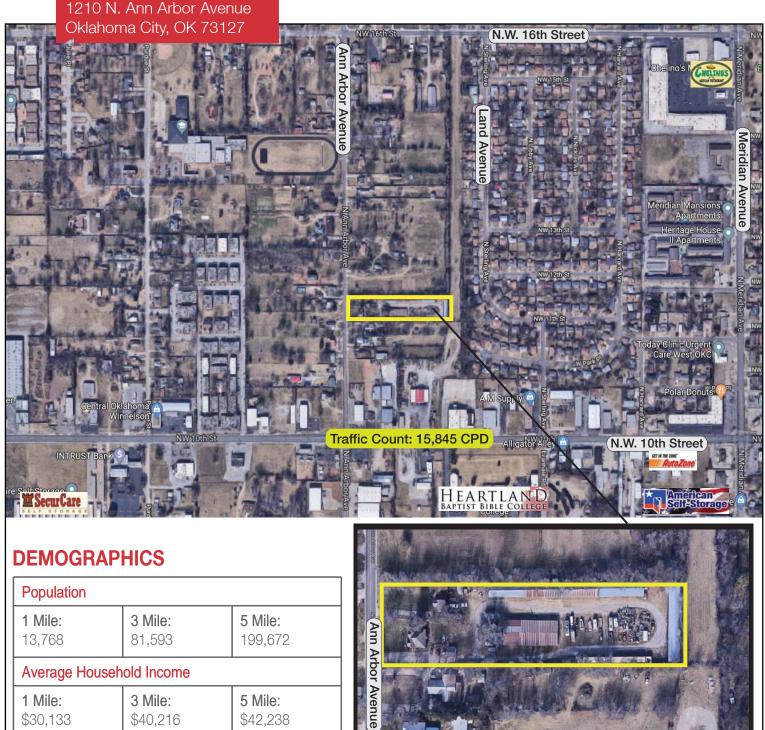

# 1210 N. Ann Arbor Avenue

Oklahoma City, Oklahoma 73127

# **LOCATION HIGHLIGHTS**

1 Mile East of I-44 & 10th Street Ramp

NO WARRANTY OR REPRESENTATION, EXPRESS OR IMPLIED, IS MADE AS TO THE ACCURACY OF THE INFORMATION CONTAINED HEREIN, AND THE SAME IS SUBMITTED SUBJECT TO ERRORS, OMISSIONS, CHANGE OF PRICE, RENTAL OR OTHER CONDITIONS, PRIOR SALE, LEASE OR FINANCING, OR WITHDRAWAL WITHOUT NOTICE, AND OF ANY SPECIAL LISTING CONDITIONS IMPOSED BY OUR PRINCIPALS NO WARRANTIES OR REPRESENTATIONS ARE MADE AS TO THE CONDITION OF THE PROPERTY OR ANY HAZARDS CONTAINED THEREIN ARE ANY TO BE IMPLIED.

#### 3 Mile: 1 Mile: 5 Mile: \$30,133 \$40,216 \$42,238

**Total Households** 3 Mile: 5 Mile: 33,185 79,077

# Bob Sullivan, CCIM

Cell: 1 405 641 9798 rsullivan@ccim.net

1 Mile:

5,292