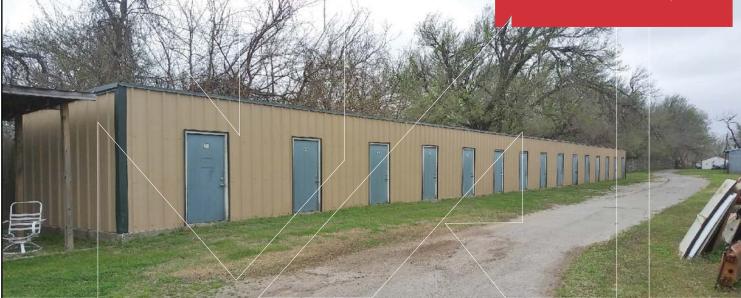

### **PROPERTY HIGHLIGHTS**

- (72) 10' x 20' Units & (15) 10' x 10' Units
- 1,543 SF Management Office
- Gated 24 Hour Access
- Secure Lighting
- Zoning: R-1, Legal Nonconforming Use
- 2.5 Acres MOL
- Built in 1985
- Cap Rate: 8.34%
- Vacant: 5%