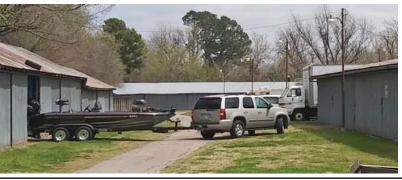

### **PROPERTY HIGHLIGHTS**

- (72) 10' x 20' Units & (15) 10' x 10' Units
- 1,543 SF Management Office
- Gated 24 Hour Access
- Secure Lighting
- Zoning: R-1, Legal Nonconforming Use
- 2.5 Acres MOL
- Built in 1985
- Cap Rate: 8.34%
- Vacant: 5%