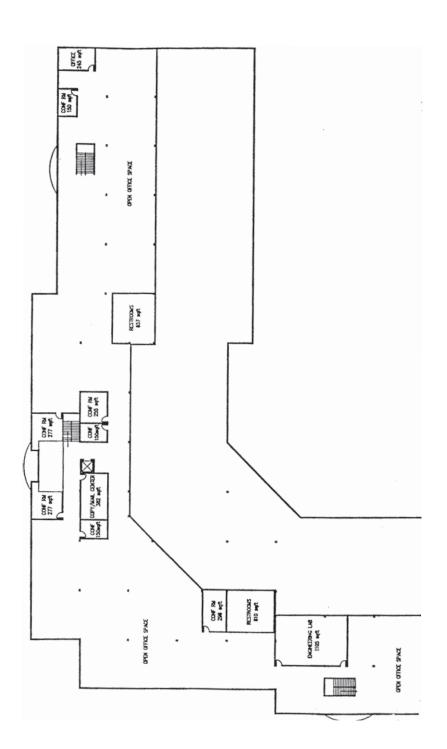

### **Premises**

30,015 SF

### **Features**

- Office headquarters and technology manufacturing building
- 50k sf. flex space on first floor available, total 80k sf. available.
- Adjacent land available for expansion
- Furniture available
- Convenient location with easy access to Highway 26.