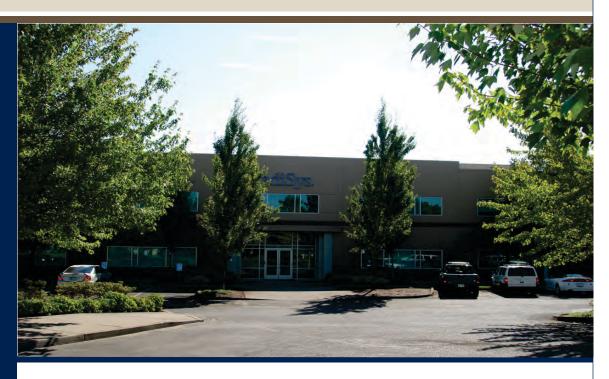

### **Building One** 5445 NE Dawson Cr. Hillsboro, OR

### **Features**

- Office headquarters and technology manufacturing building
- 50k sf. flex space on first floor available, total 80k sf. available.
- Adjacent land available for expansion
- Furniture available
- Convenient location with easy access to Highway 26.