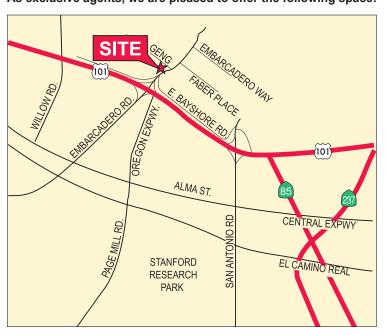

## ±2,308 SF Available

As exclusive agents, we are pleased to offer the following space:

- 100% Office 2 Story Building
- Newly Renovated Interiors
- Excellent Access to Highway 101
- Elevator Access to Second Floor
- 4/1000 On-Site Parking
- High Identity Location with Signage
- Adjacent to the Palo Alto Golf Club
- \$4.65 NNN