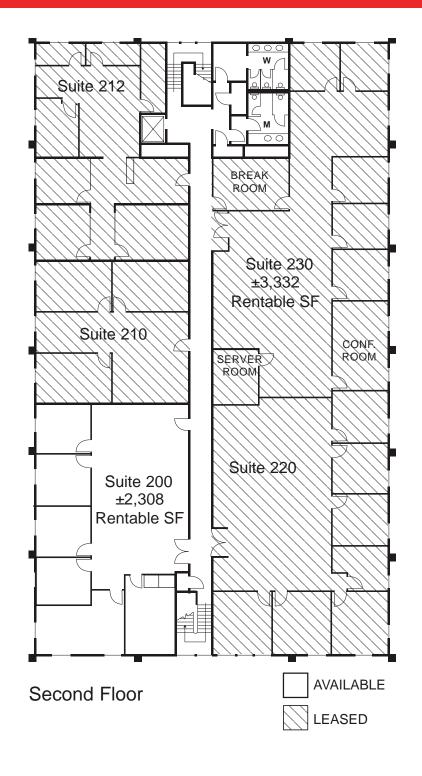

## ±2,308 SF Available

As exclusive agents, we are pleased to offer the following space:

- 100% Office 2 Story Building
- Newly Renovated Interiors
- Excellent Access to Highway 101
- Elevator Access to Second Floor
- 4/1000 On-Site Parking
- High Identity Location with Signage
- Adjacent to the Palo Alto Golf Club
- \$4.65 NNN