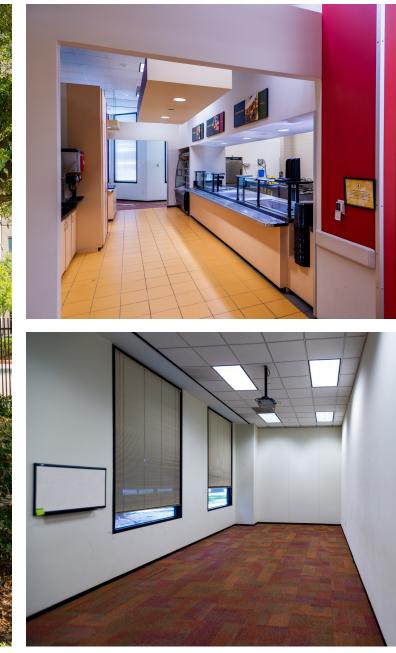

### **PROPERTY HIGHLIGHTS:**

- 143,410 SF building available in move-in ready condition
- Prominent freeway signage opportunity
- Plug and play, move-in ready space
- Operational cafeteria space available
- Energy Star certified
- Structured, secured parking
- Parking ratio of 5.0/1,000 SF
- Strategic corporate location
- Existing vault and drive-thru tellers; perfect for corporate and • retail banking tenants