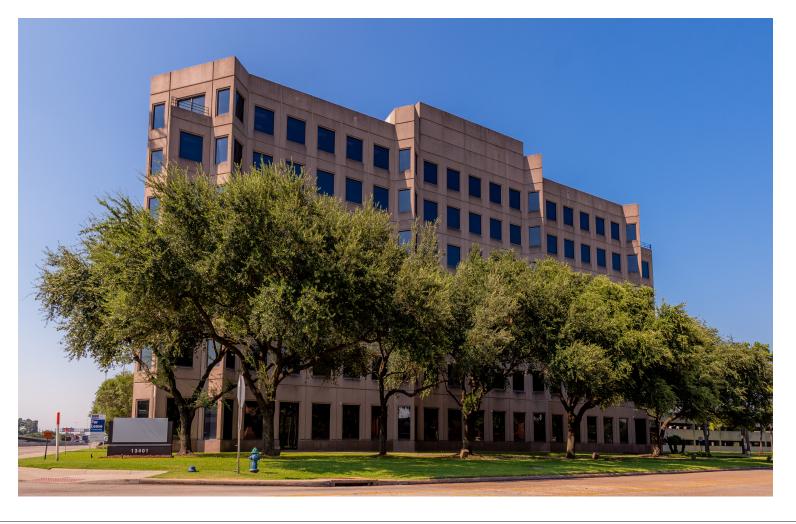

**PLUG & PLAY OPPORTUNITY!** 

### **PROPERTY HIGHLIGHTS:**

- 143,410 SF building available in move-in ready condition
- Prominent freeway signage opportunity
- Plug and play, move-in ready space
- Operational cafeteria space available
- Energy Star certified
- Structured, secured parking
- Parking ratio of 5.0/1,000 SF
- Strategic corporate location
- Existing vault and drive-thru tellers; perfect for corporate and • retail banking tenants