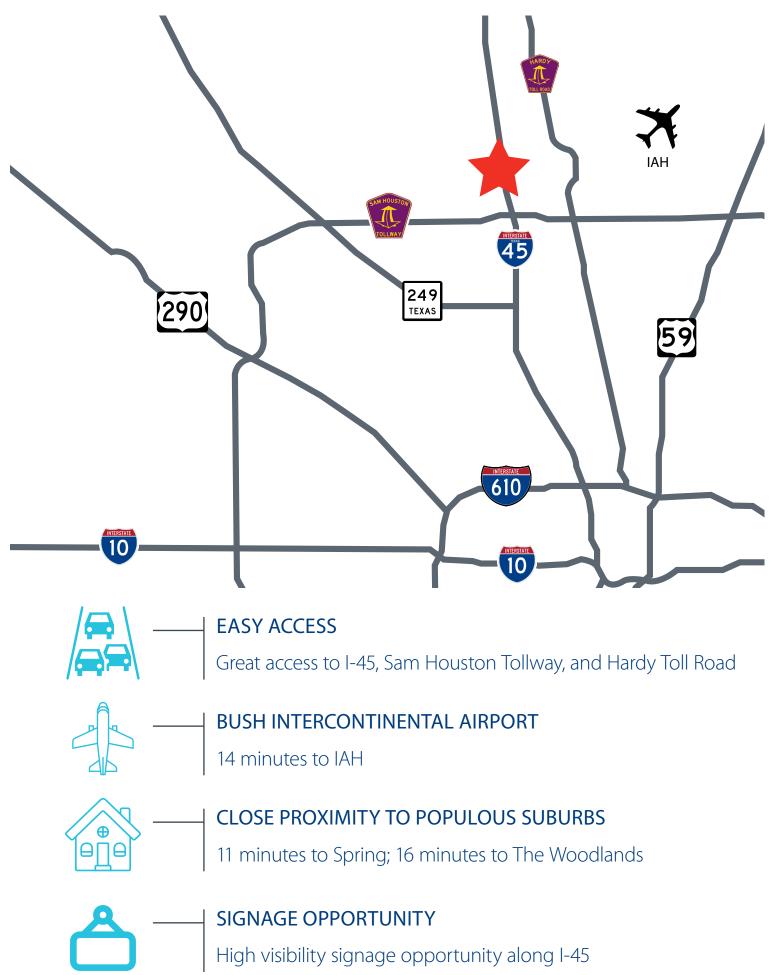

### **PROPERTY HIGHLIGHTS:**

- 143,410 SF building available in move-in ready condition
- Prominent freeway signage opportunity
- Plug and play, move-in ready space
- Operational cafeteria space available
- Energy Star certified
- Structured, secured parking
- Parking ratio of 5.0/1,000 SF
- Strategic corporate location
- Existing vault and drive-thru tellers; perfect for corporate and • retail banking tenants