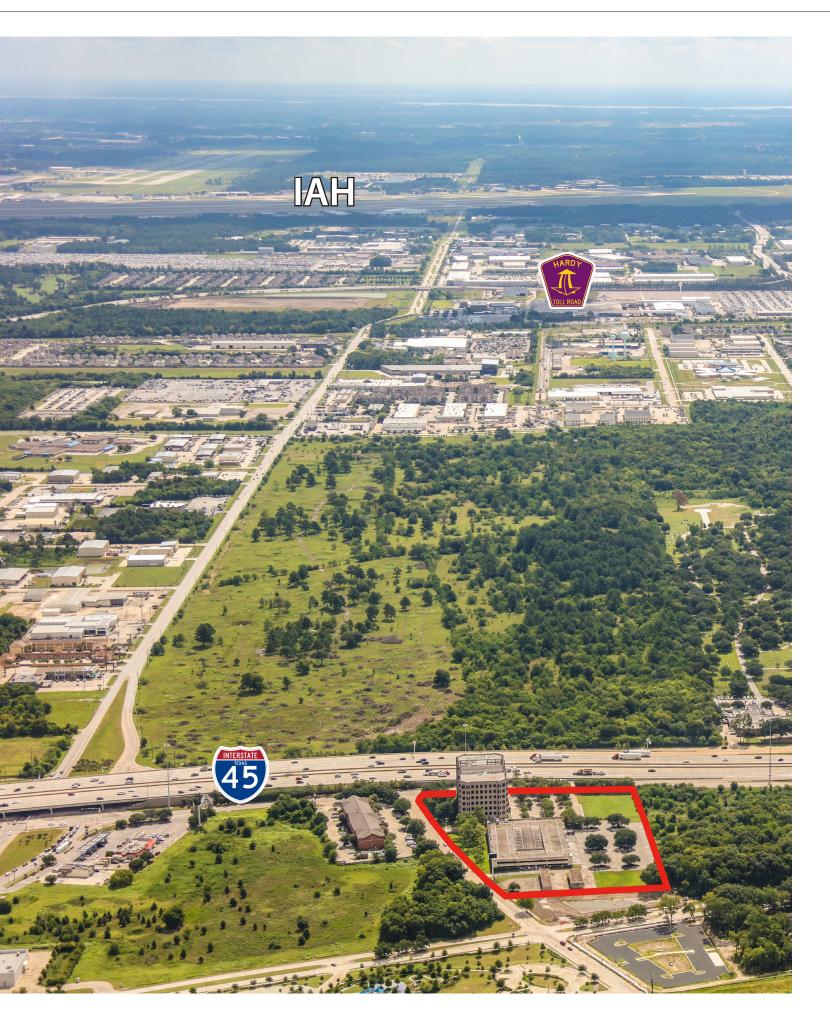

### **PROPERTY HIGHLIGHTS:**

- 143,410 SF building available in move-in ready condition
- Prominent freeway signage opportunity
- Plug and play, move-in ready space
- Operational cafeteria space available
- Energy Star certified
- Structured, secured parking
- Parking ratio of 5.0/1,000 SF
- Strategic corporate location
- Existing vault and drive-thru tellers; perfect for corporate and • retail banking tenants