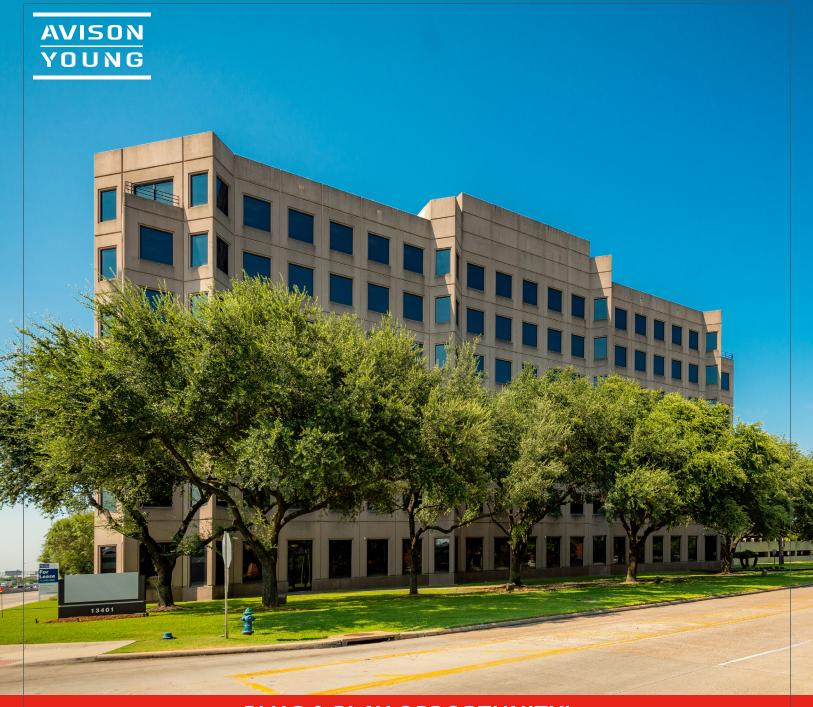

**PLUG & PLAY OPPORTUNITY!** 

### **PROPERTY HIGHLIGHTS:**

- 143,410 SF building available in move-in ready condition
- Prominent freeway signage opportunity
- Plug and play, move-in ready space
- Operational cafeteria space available
- Energy Star certified
- Structured, secured parking
- Parking ratio of 5.0/1,000 SF
- Strategic corporate location
- Existing vault and drive-thru tellers; perfect for corporate and • retail banking tenants