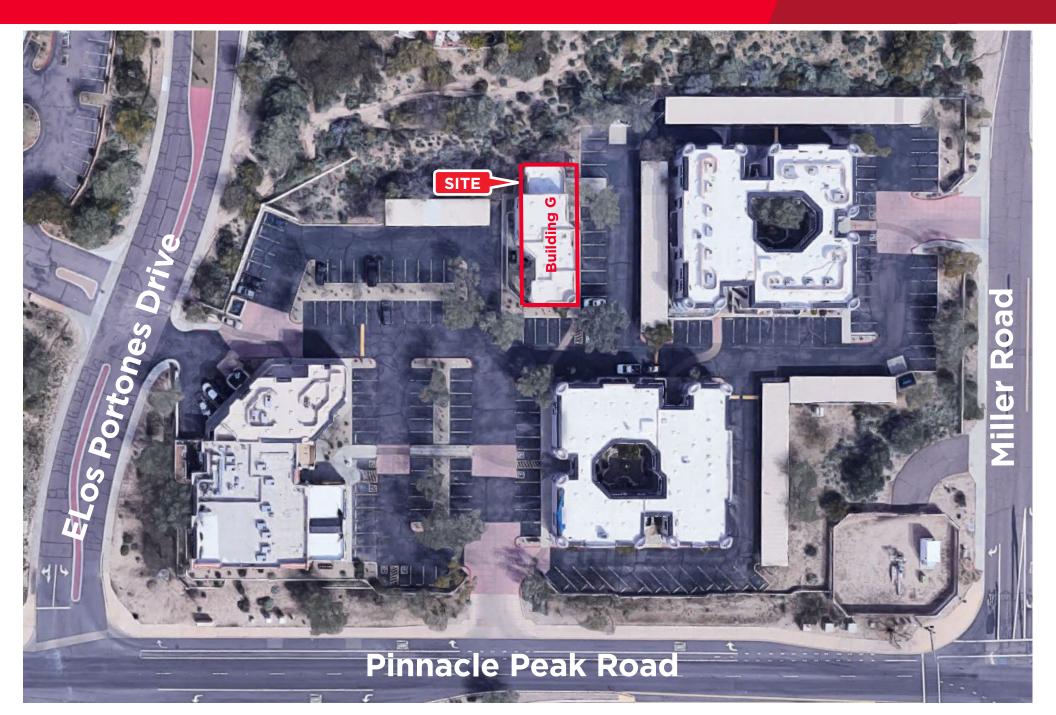

## FOR LEASE 7500 E. Pinnacle Peak Road Building G, Suite 120 Scottsdale, AZ

Bldg G 120

For additional information, please contact:

## 7500 E. Pinnacle Peak Road

# FOR LEASE 7500 E. Pinnacle Peak Road Building G, Suite 120 Scottsdale, AZ