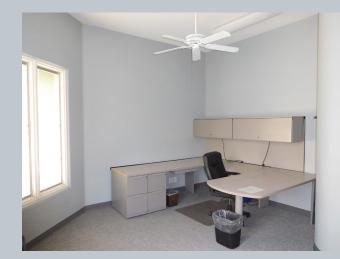

### **Building G, Suite 120:**

- Rental Rate: \$25.00 MG, First Year
- Rental SF: 4,934 RSF
- Parking: 3/1000 SF
- Two story free standing building
- Build out, very expensive with lots of built in cabinets & glass
- Two restrooms, one with

- Two coffee bar areas with sink and refrigerator, microwave
- Air-Conditioned garage
  with roll-up door
- Private patios on first & second floor
- Some furniture available, custom built