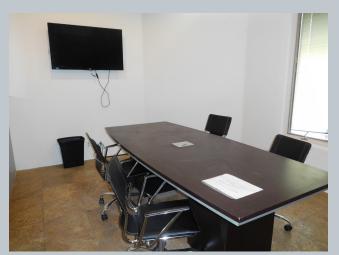

### **Building G, Suite 120:**

- Rental Rate: \$25.00 MG, First Year
- Rental SF: 4,934 RSF
- Parking: 3/1000 SF
- Two story free standing building
- Build out, very expensive with lots of built in cabinets & glass
- Two restrooms, one with

- Two coffee bar areas with sink and refrigerator, microwave
- Air-Conditioned garage
  with roll-up door
- Private patios on first & second floor
- Some furniture available, custom built