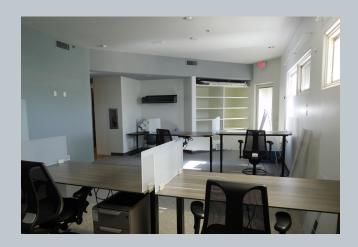

### **Building G, Suite 120:**

- Rental Rate: \$25.00 MG, First Year
- Rental SF: 4,934 RSF
- Parking: 3/1000 SF
- Two story free standing building
- Build out, very expensive with lots of built in cabinets & glass
- Two restrooms, one with

- Two coffee bar areas with sink and refrigerator, microwave
- Air-Conditioned garage
  with roll-up door
- Private patios on first & second floor
- Some furniture available, custom built