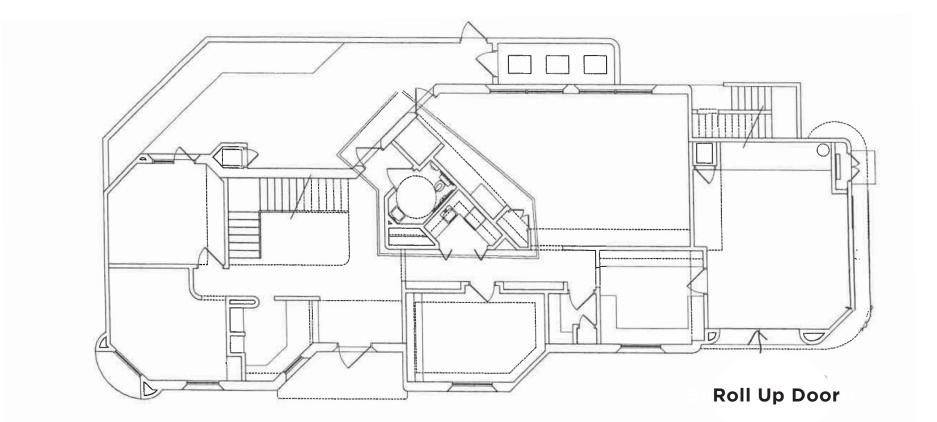

### **Building G, Suite 120:**

- Rental Rate: \$25.00 MG, First Year
- Rental SF: 4,934 RSF
- Parking: 3/1000 SF
- Two story free standing building
- Build out, very expensive with lots of built in cabinets & glass
- Two restrooms, one with

- Two coffee bar areas with sink and refrigerator, microwave
- Air-Conditioned garage
  with roll-up door
- Private patios on first & second floor
- Some furniture available, custom built