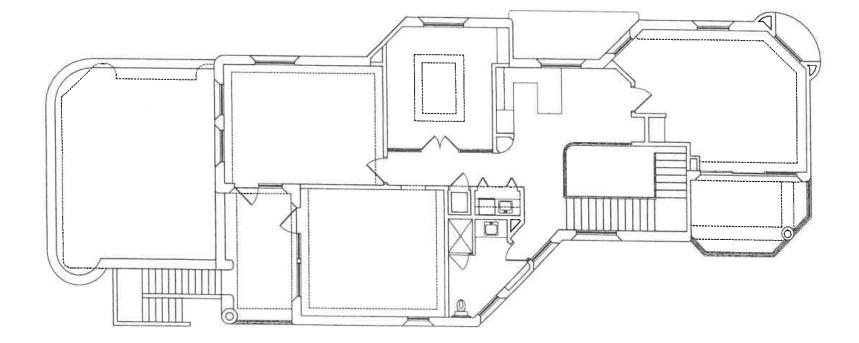

### **Building G, Suite 120:**

- Rental Rate: \$25.00 MG, First Year
- Rental SF: 4,934 RSF
- Parking: 3/1000 SF
- Two story free standing building
- Build out, very expensive with lots of built in cabinets & glass
- Two restrooms, one with