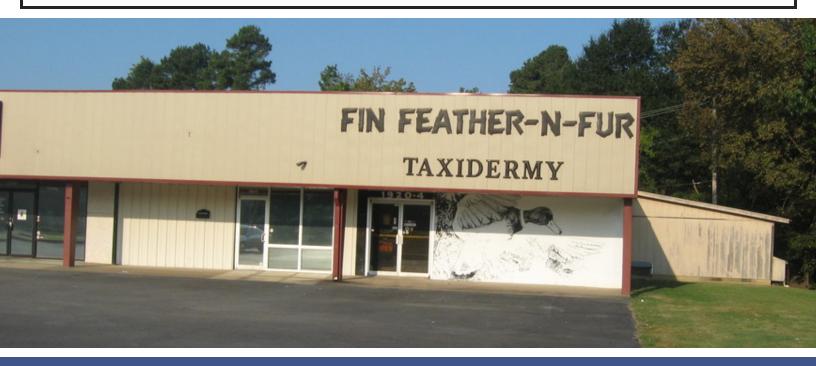

## 1920 W. Main Street, Suite 4 | Jacksonville, AR 72076

### **PROPERTY OVERVIEW**

Office/retail condominium for sale located in highly visible location on W. Main Street just off I-67/167 in area with retails, restaurants, banks and hotels.

### PROPERTY HIGHLIGHTS

- Located on highly visible corner with good traffic
- Approx. 60 parking spaces
- One 10' x 10' walk-in freezer & one 9' x 9' walk-in cooler
- Zoned C-3
- Located in area with shopping, restaurants, banks & hotels
- General Taxes: \$930 / Insurance: \$1,017 / POA Dues: \$360 annually
- 8% estimated cash return