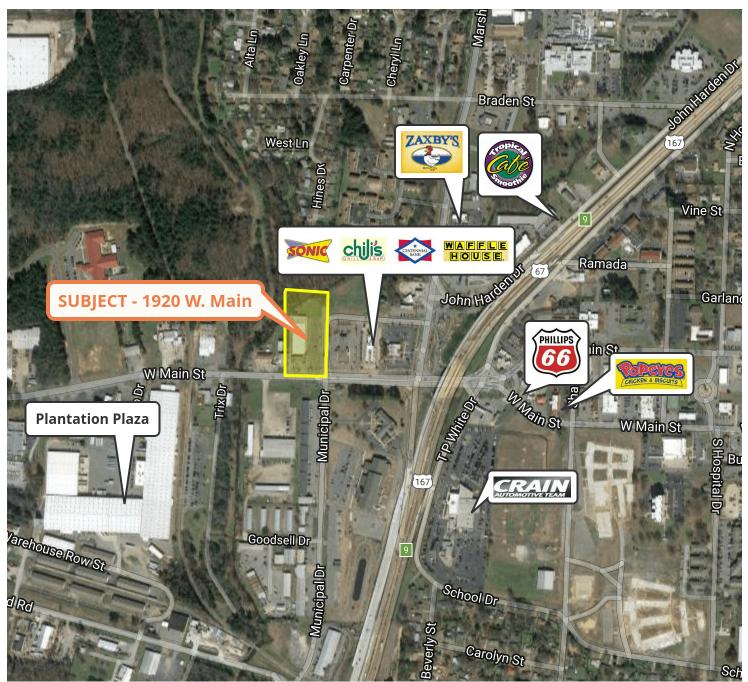

# **Retailer Map**

**COMMERCIAL & INVESTMENT DIVISION** 

Map Jata ©2017 Google Imagery ©2017 , DigitalGlobe, Pulaski Area GIS, State of Arkansas, U.S. Geological Survey, USDA Farm Service Agency

Information is deemed reliable but is not guaranteed. Agency Disclosure: RPM Group is the agent for the owner of the property described herein.

### **PROPERTY OVERVIEW**

Office/retail condominium for sale located in highly visible location on W. Main Street just off I-67/167 in area with retails, restaurants, banks and hotels.

### PROPERTY HIGHLIGHTS

- Located on highly visible corner with good traffic
- Approx. 60 parking spaces
- One 10' x 10' walk-in freezer & one 9' x 9' walk-in cooler
- Zoned C-3
- Located in area with shopping, restaurants, banks & hotels
- General Taxes: \$930 / Insurance: \$1,017 / POA Dues: \$360 annually
- 8% estimated cash return