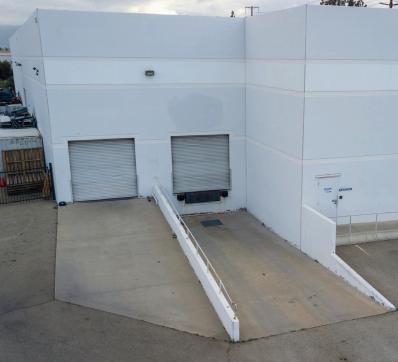

### **PROPERTY HIGHLIGHTS**

- Divisible Building Built in 1999
- 800 Amps, 120/208 Volt Electrical Service (verify)
- 3 Docks & 3 Ground Level Doors
- Fenced Yard
- 24' clear height
- ±10,000 SF (verify) 2-Story High End Executive Offices with Training Room