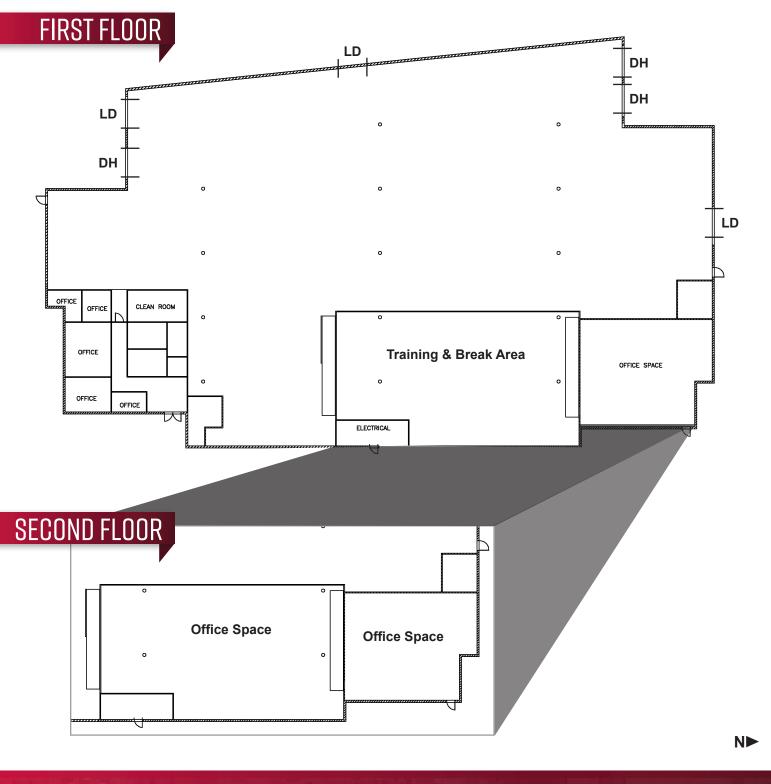

### **PROPERTY HIGHLIGHTS**

- Divisible Building Built in 1999
- 800 Amps, 120/208 Volt Electrical Service (verify)
- 3 Docks & 3 Ground Level Doors
- Fenced Yard
- 24' clear height
- ±10,000 SF (verify) 2-Story High End Executive Offices with Training Room