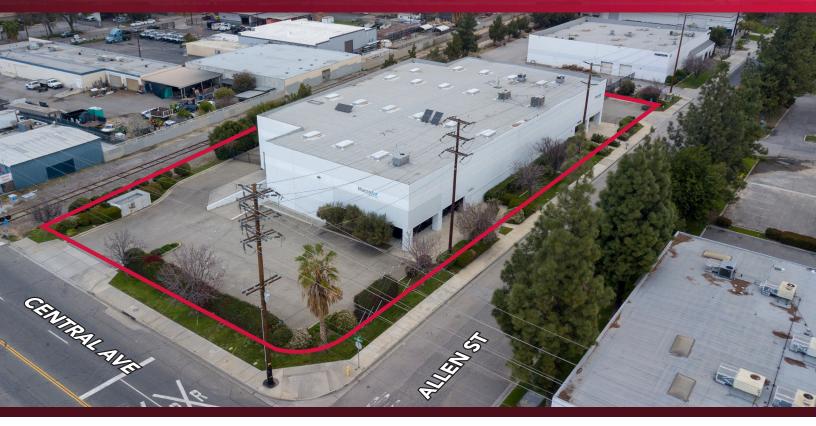

# FREE STANDING DIVISIBLE BLDG. FOR SALE ±24,434 SF AVAILABLE

776-794 S. Allen Street, San Bernardino, CA

### **PROPERTY HIGHLIGHTS**

- Divisible Building Built in 1999
- 800 Amps, 120/208 Volt Electrical Service (verify)
- 3 Docks & 3 Ground Level Doors
- Fenced Yard
- 24' clear height
- ±10,000 SF (verify) 2-Story High End Executive Offices with Training Room