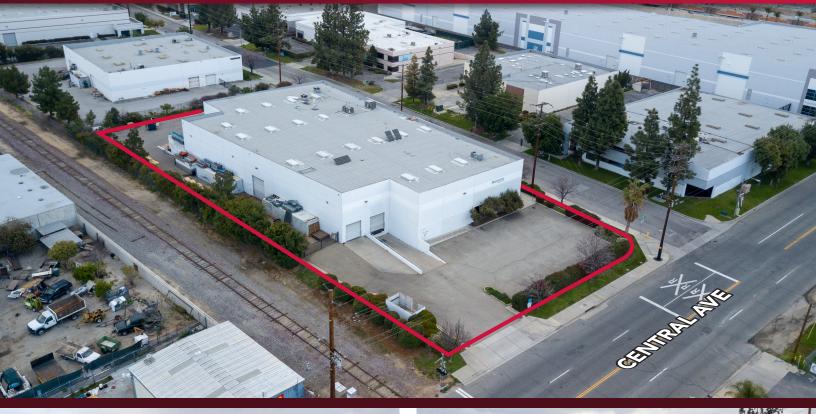

# **FREE STANDING DIVISIBLE BLDG. FOR SALE** ±24,434 SF AVAILABLE

776-794 S. Allen Street, San Bernardino, CA