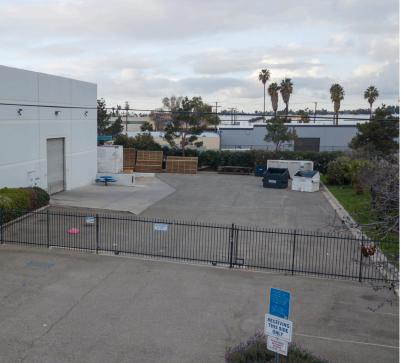

### **PROPERTY HIGHLIGHTS**

- Divisible Building Built in 1999
- 800 Amps, 120/208 Volt Electrical Service (verify)
- 3 Docks & 3 Ground Level Doors
- Fenced Yard
- 24' clear height
- ±10,000 SF (verify) 2-Story High End Executive Offices with Training Room