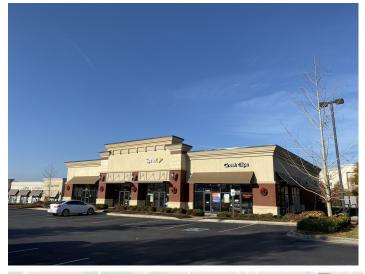

## Turkey Creek Leasehold & Retail Improvements For Sale

## 11651 Parkside Dr, Farragut, TN 37934

Listing ID: 30144747
Status: Active

Property Type: Retail-Commercial For Sale
Free-Standing Building, Street

Retail-Commercial Type: Retail

Sale Price:\$1,150,000Unit Price:\$131.08 PSFSale Terms:Cash to Seller, Other

## **Overview/Comments**

Now Available for Sale - High Profile Retail Facility in The Turkey Creek Retail District of West Knoxville!

The Turkey Creek retail district is the premier shopping venue in Knoxville. Nearby major retailers include: Walmart Supercenter, Super Target, Belk, Publix, EarthFare, JCPenney and Costco.

2015 Traffic Counts on Parkside Drive are 20,907 AADT.

Visit the Turkey Creek website: http://turkeycreek.com/

Improvements on long-term ground sub-lease, please call agent for details. Tenants include: Clovr Life Spa, Sprint, and Great Clips.