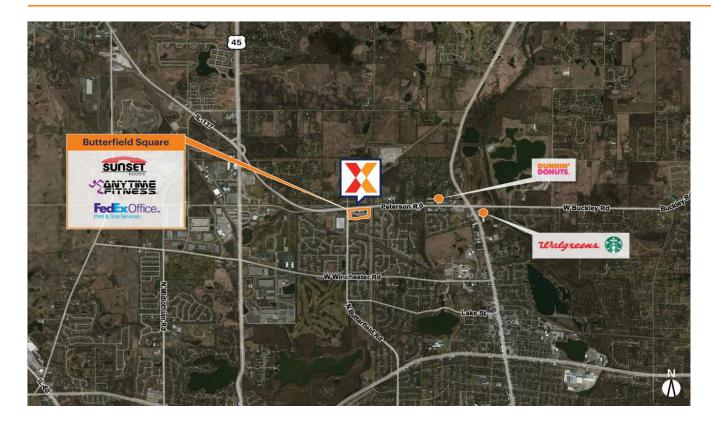

# **Butterfield Square**

Chicago-Naperville-Elgin, IL-IN-WI

42.3047, -87.9812 1451 Peterson Road | Libertyville, IL 60048-1001

Market-dominant neighborhood center conveniently located to serve the affluent area of north Libertyville

Retail location anchored by family-owned grocer Sunset Foods which draws a significant loyal customer base

Surrounded by an affluent population with an average household income of \$140,000+ within a 3-mile radius

Located on the major east/west arterial Rte 137 with high visibility from 23,000+ vehicles daily

Restaurant space available for lease