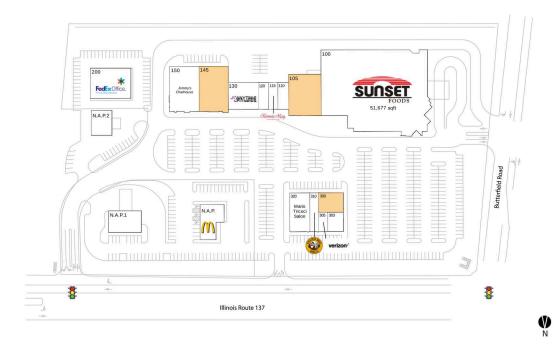

### **Available Space**

| 105 | 8,000 SF |
|-----|----------|
| 145 | 8,045 SF |
| 300 | 3,034 SF |

#### **Current Retailers**

| N.A.P.  | McDonald's              | 0 SF      |
|---------|-------------------------|-----------|
| N.A.P.1 | Bankfinancial           | 0 SF      |
| N.A.P.2 | A.W. Zengeler Cleaners  | 0 SF      |
| 100     | Sunset Foods            | 51,677 SF |
| 110     | Rosella's Boutique      | 1,800 SF  |
| 115     | Fannie May Candies      | 1,527 SF  |
| 120     | Ganello's Pizza Company | 1,625 SF  |
| 130     | Anytime Fitness         | 4,898 SF  |
| 150     | Jimmy's Charhouse       | 8,240 SF  |
| 200     | FedEx Office            | 7,500 SF  |
| 303     | Pikus Eye Care          | 1,585 SF  |
| 305     | Verizon Wireless        | 1,252 SF  |
| 310     | Einstein Bros. Bagels   | 2,500 SF  |
| 320     | Mario Tricoci Salon     | 5,000 SF  |