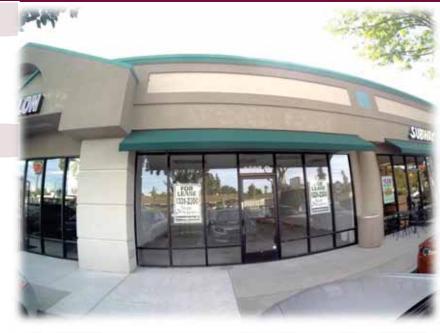

### **Available Space**

1597-B Meridian Avenue: 876 Square Feet

± 24' W x 36' D. 1 ADA restroom, glass storefront.

Available Now.

Co-Tenants: Subway, Orchid Beauty Salon, Lean Feast Restaurant and

Grab A Pita Restaurant.

For additional information, contact Exclusive Agents:

MARK BIAGINI BRE #00847403 (408) 331-2308

Email: Mark@BiaginiProperties.com

**PEGGY OWEN** BRE #01473666 (408) 331-2304

1597-B Meridian Avenue ± 876 Square Feet (± 24' W x 36' D)