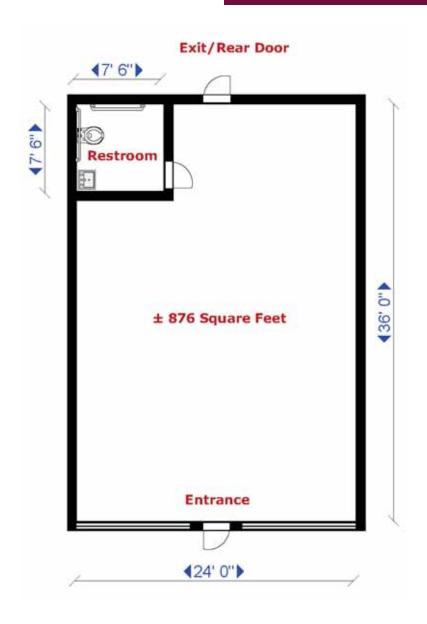

### **Available Space**

1597-B Meridian Avenue: 876 Square Feet

± 24' W x 36' D. 1 ADA restroom, glass storefront.

Available Now.

Co-Tenants: Subway, Orchid Beauty Salon, Lean Feast Restaurant and

Grab A Pita Restaurant.

For additional information, contact Exclusive Agents:

MARK BIAGINI BRE #00847403 (408) 331-2308

Email: Mark@BiaginiProperties.com

**PEGGY OWEN** BRE #01473666 (408) 331-2304

1597-B Meridian Avenue ± 876 Square Feet (± 24' W x 36' D)