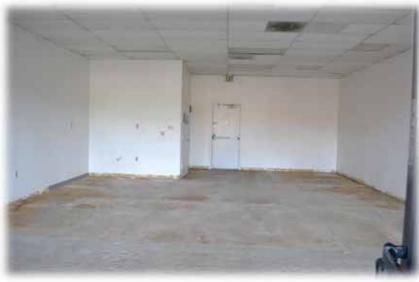

### **Available Space**

1597-B Meridian Avenue: 876 Square Feet

± 24' W x 36' D. 1 ADA restroom, glass storefront.

Available Now.

Co-Tenants: Subway, Orchid Beauty Salon, Lean Feast Restaurant and

Grab A Pita Restaurant.

For additional information, contact Exclusive Agents:

MARK BIAGINI BRE #00847403 (408) 331-2308

Email: Mark@BiaginiProperties.com

**PEGGY OWEN** BRE #01473666 (408) 331-2304

1597-B Meridian Avenue ± 876 Square Feet (± 24' W x 36' D)