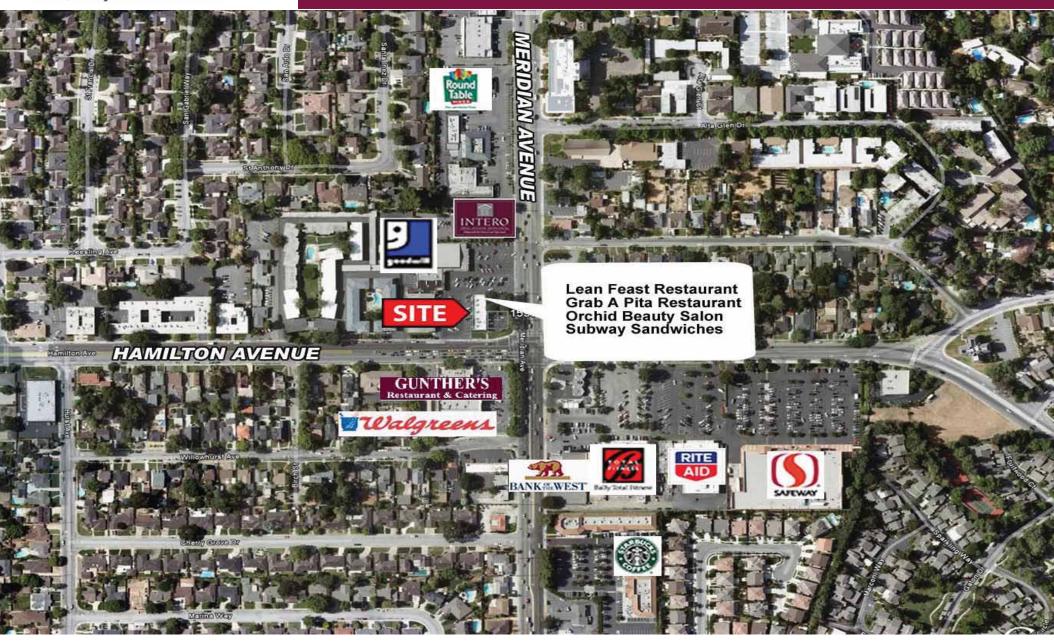

### **Available Space**

1597-B Meridian Avenue: 876 Square Feet

± 24' W x 36' D. 1 ADA restroom, glass storefront.

Available Now.

Co-Tenants: Subway, Orchid Beauty Salon, Lean Feast Restaurant and

Grab A Pita Restaurant.

### The Crossings Retail

1597 Meridian Avenue at Hamilton Avenue, Suites A-E • San Jose, CA 95125

**Aerial** 

The information contained herein has been given to us by the owner of the property or other sources we deem reliable. We have no reason to doubt its accuracy, but we do not guarantee it. All information should be verified prior to purchase or lease.