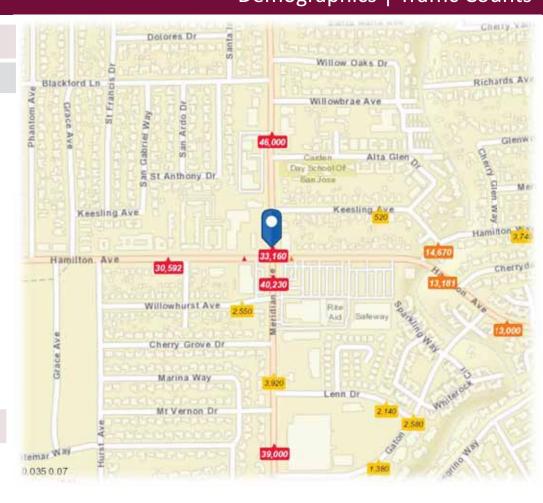

## TRAFFIC COUNTS

#### 24-hour ADT, as of 2011

| Meridian Ave at Alta Glen Drive    | 46,000 |
|------------------------------------|--------|
| Meridian Ave at Hamilton Avenue N. | 40,230 |
| Meridian Ave at Hamilton Avenue S. | 33,160 |
| Hamilton Ave at Birch Street       | 30,592 |