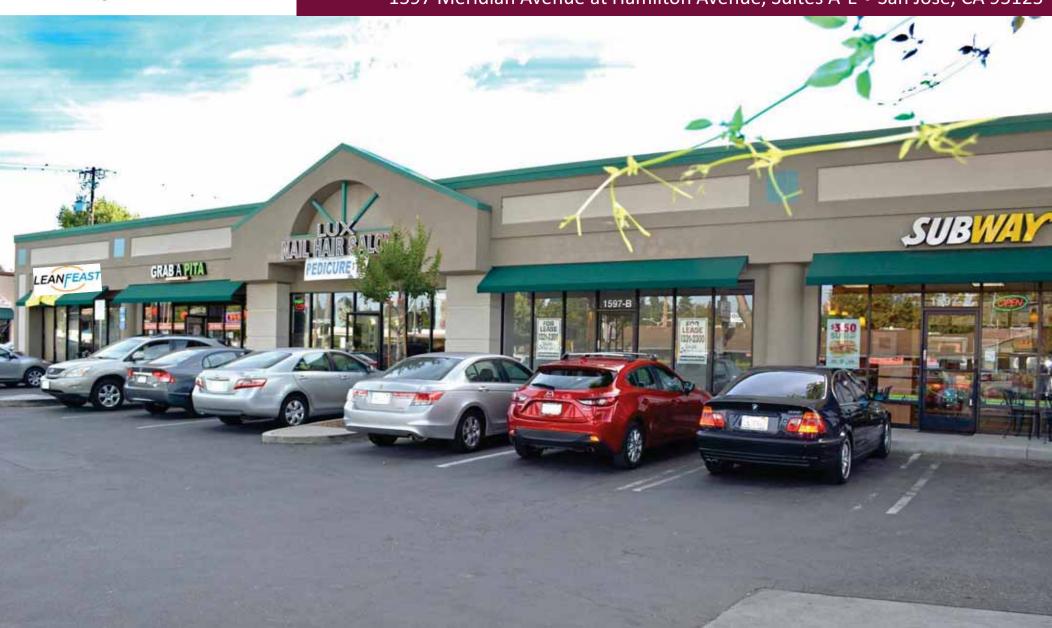

## The Crossings Retail

1597 Meridian Avenue at Hamilton Avenue, Suites A-E • San Jose, CA 95125

Property Profile & Available Spaces

### **Available Space**

1597-B Meridian Avenue: 876 Square Feet

± 24' W x 36' D. 1 ADA restroom, glass storefront.

Available Now.

Co-Tenants: Subway, Orchid Beauty Salon, Lean Feast Restaurant and

Grab A Pita Restaurant.

**Parking:** 19 Storefront Parking Stalls

**Comments:** • New Exterior Awnings

New Exterior Paint

New Asphalt Slurry Seal

Great Location

Separately Metered Utilities & HVAC

100% Drop t-bar with recessed lighting