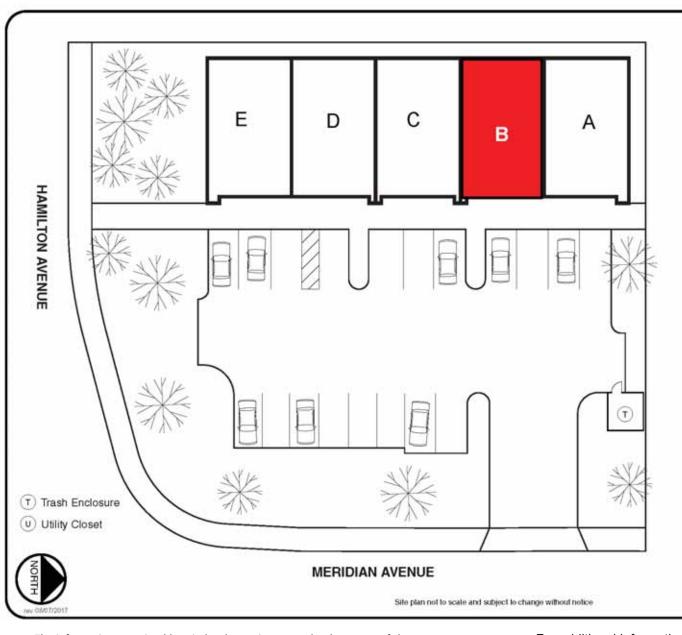

### **Available Space**

1597-B Meridian Avenue: 876 Square Feet

± 24' W x 36' D. 1 ADA restroom, glass storefront.

Available Now.

Co-Tenants: Subway, Orchid Beauty Salon, Lean Feast Restaurant and

Grab A Pita Restaurant.

**Parking:** 19 Storefront Parking Stalls

**Comments:** • New Exterior Awnings

New Exterior Paint

New Asphalt Slurry Seal

Great Location

Separately Metered Utilities & HVAC

100% Drop t-bar with recessed lighting

- E. Lean Feast Restaurant
- D. Grab A Pita Restaurant
- C. Orchid Beauty Salon
- B. 876 Square Feet
- A. Subway Sandwiches

333 W. El Camino Real, Suite 240 Sunnyvale, CA 94087-1969 Phone (408) 331-2300 Fax (408) 331-2301