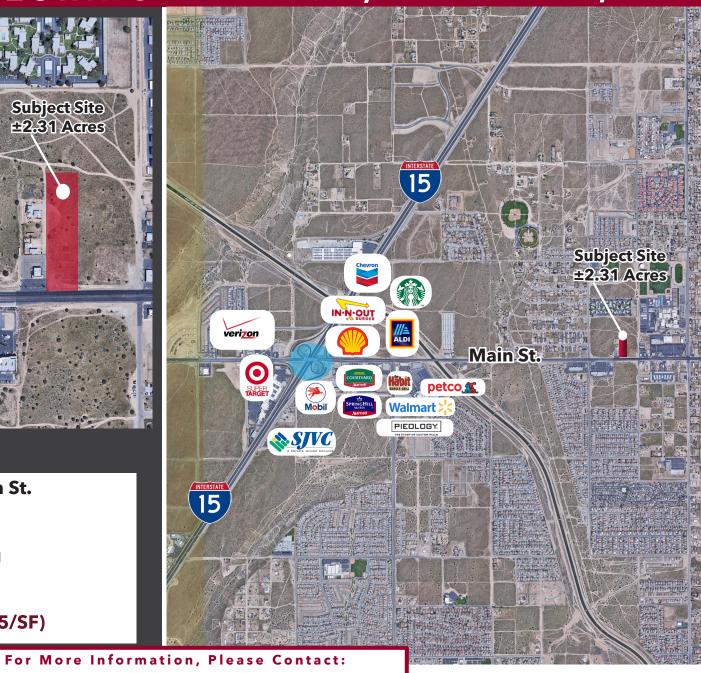

## 2.31 ACRE PARCEL AVAILABLE FOR SALE COMMERCIAL ZONING - MAIN ST., - HESPERIA, CA.

## **LAND FEATURES:**

- Fronts Directly on Main St.
  - All Utilities to Site
  - All Flat and Usable
  - Commercial Zoning
    - Great Retail Site
  - APN: 0405-271-10
- Asking: \$599,000 (\$5.95/SF)

All information furnished regarding property for sale, rental or financing is from sources deemed reliable, but no warranty or representation is made to the accuracy thereof and same is submitted to errors, omissions, change of price, rental or other conditions prior to sale, lease or financing or withdrawal without notice. No liability of any kind is to be imposed on the broker herein.