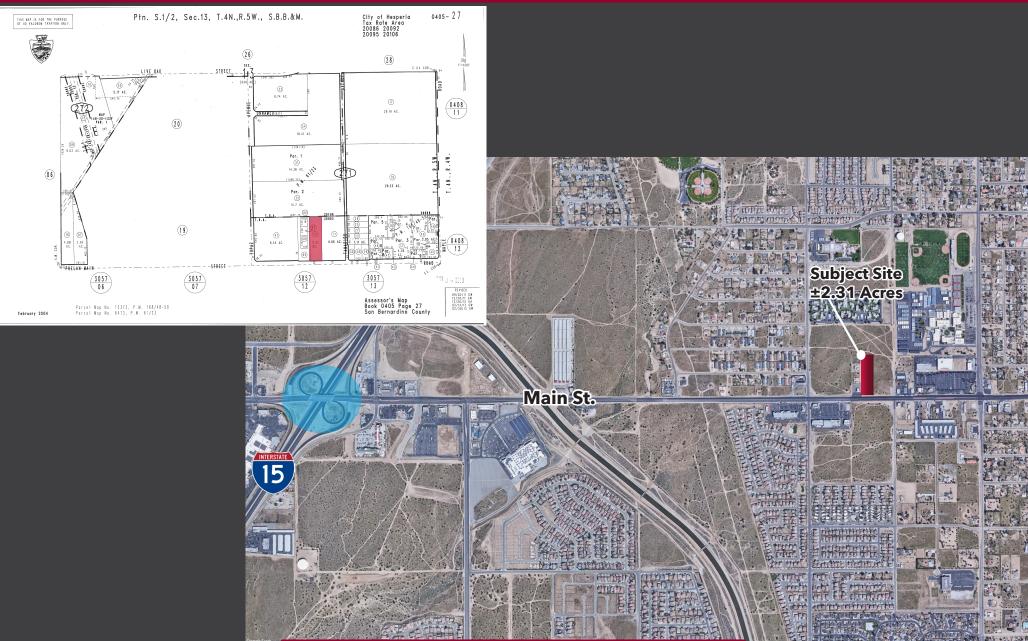

## 2.31 ACRE PARCEL AVAILABLE FOR SALE COMMERCIAL ZONING - MAIN ST., - HESPERIA, CA.

## **LAND FEATURES:**

- Fronts Directly on Main St.
  - All Utilities to Site
  - All Flat and Usable
  - Commercial Zoning
    - Great Retail Site
  - APN: 0405-271-10
- Asking: \$599,000 (\$5.95/SF)

All information furnished regarding property for sale, rental or financing is from sources deemed reliable, but no warranty or representation is made to the accuracy thereof and same is submitted to errors, omissions, change of price, rental or other conditions prior to sale, lease or financing or withdrawal without notice. No liability of any kind is to be imposed on the broker herein.