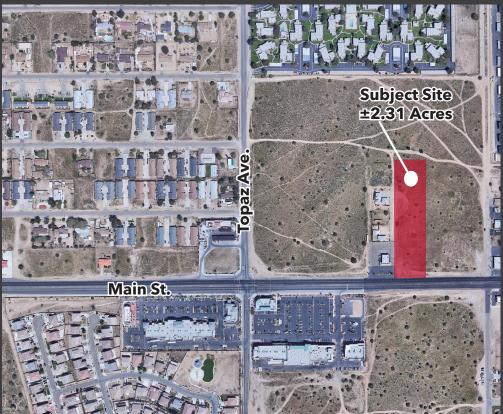

## 2.31 ACRE PARCEL AVAILABLE FOR SALE COMMERCIAL ZONING - MAIN ST., - HESPERIA, CA.

## **LAND FEATURES:**

- Fronts Directly on Main St.
  - All Utilities to Site
  - All Flat and Usable
  - Commercial Zoning
    - Great Retail Site
  - APN: 0405-271-10
- Asking: \$599,000 (\$5.95/SF)

All information furnished regarding property for sale, rental or financing is from sources deemed reliable, but no warranty or representation is made to the accuracy thereof and same is submitted to errors, omissions, change of price, rental or other conditions prior to sale, lease or financing or withdrawal without notice. No liability of any kind is to be imposed on the broker herein.