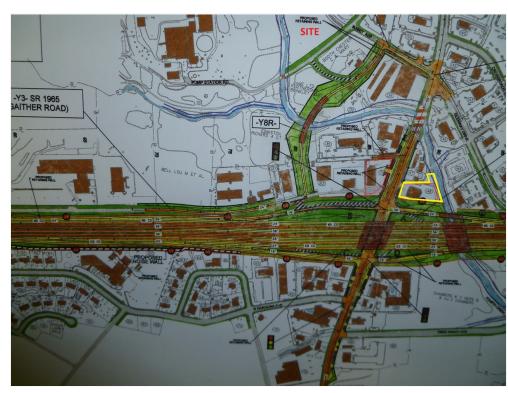

#### Property Photos

DOT Plan, Diamond Divergent Interchange for US 21 under I-40 which is being expanded to 6 lanes.

114 Turnersburg Hwy, Statesville, NC 28625