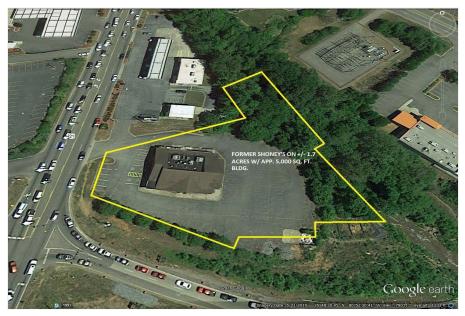

#### Price:

\$1,400,000 PIN SITE at theInterchange of I-40 and US 21 in Statesville's main retail area. PUBLIX and SUPER INGLE'S have justcompleted construction in this rapidly expanding retail area where roadimprovements have been completed to create better traffic flow at this busyinterchange. +/- 1.7 ACRES, at thewestbound I-40 off ramp, and an immediate right into the property. Thiswas formerly a Shoney's and the approximately 5,000 sq. ft. building is stillin good condition, and could be renovated for the right user. 2014 Dot TrafficCounts show 58,000 cars per day on I-40 and 28,000 cars per day on US 21 infront of the site. Great location forRESTAURANT or other retail use needing high interstate visibility and quick access.

### Property Photos

Right at West Bound off Ramp

Relative to I-40

114 Turnersburg Hwy, Statesville, NC 28625