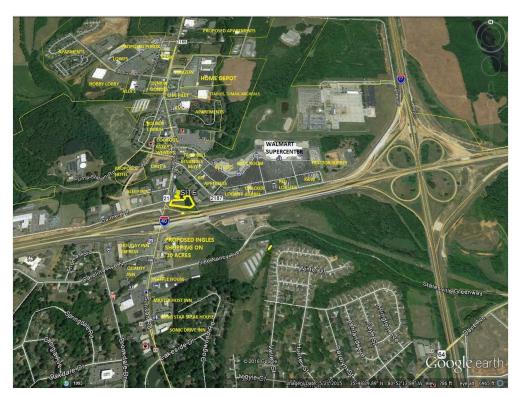

#### Price:

\$1,400,000 PIN SITE at theInterchange of I-40 and US 21 in Statesville's main retail area. PUBLIX and SUPER INGLE'S have justcompleted construction in this rapidly expanding retail area where roadimprovements have been completed to create better traffic flow at this busyinterchange. +/- 1.7 ACRES, at thewestbound I-40 off ramp, and an immediate right into the property. Thiswas formerly a Shoney's and the approximately 5,000 sq. ft. building is stillin good condition, and could be renovated for the right user. 2014 Dot TrafficCounts show 58,000 cars per day on I-40 and 28,000 cars per day on US 21 infront of the site. Great location forRESTAURANT or other retail use needing high interstate visibility and quick access.

#### Property Photos

**Great Location for Interstate Travellers** 

Statesville's Main Retail Area

114 Turnersburg Hwy, Statesville, NC 28625