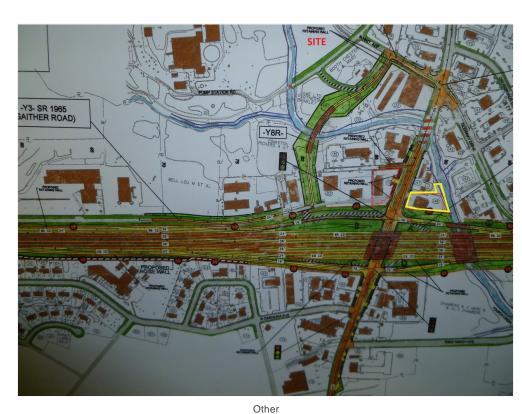

#### Property Photos

DOT Plan, Diamond Divergent Interchange for US 21 under I-40 which is being expanded to 6 lanes.

114 Turnersburg Hwy, Statesville, NC 28625