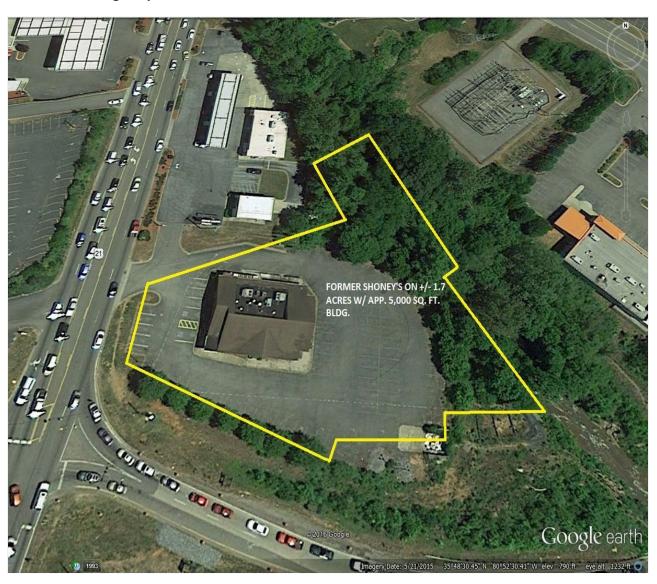

#### Price:

\$1,400,000 PIN SITE at theInterchange of I-40 and US 21 in Statesville's main retail area. PUBLIX and SUPER INGLE'S have justcompleted construction in this rapidly expanding retail area where roadimprovements have been completed to create better traffic flow at this busyinterchange. +/- 1.7 ACRES, at thewestbound I-40 off ramp, and an immediate right into the property. Thiswas formerly a Shoney's and the approximately 5,000 sq. ft. building is stillin good condition, and could be renovated for the right user. 2014 Dot TrafficCounts show 58,000 cars per day on I-40 and 28,000 cars per day on US 21 infront of the site. Great location forRESTAURANT or other retail use needing high interstate visibility and quick access.

### Property Photos

Right at West Bound off Ramp

Relative to I-40

114 Turnersburg Hwy, Statesville, NC 28625