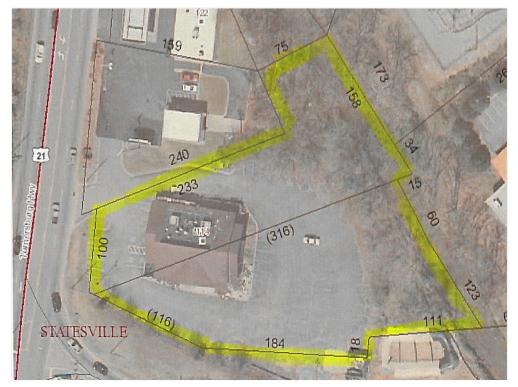

User

Sale Type:

Lot Size:

Gross Leasable Area:

Year Built:

Tenancy:

Zoning Description:

Owner Us
5,000 SF
5,000 SF
Single
B4

 APN / Parcel ID:
 4745-44-1407.000

 Walk Score ®:
 44 (Car-Dependent)

#### **Frank Harmon**

fharmon@equitycp.com (704) 799-9202 Ext: 3

# **Equity Commercial Properties**

114 Morlake Dr Mooresville, NC 28117



114 Turnersburg Hwy, Statesville, NC 28625

### Property Photos





Building Photo Side View

114 Turnersburg Hwy, Statesville, NC 28625

#### Property Photos







DOT Plan, Diamond Divergent Interchange for US 21 under I-40 which is being expanded to 6 lanes.

114 Turnersburg Hwy, Statesville, NC 28625

### Property Photos





Right at West Bound off Ramp

Relative to I-40

114 Turnersburg Hwy, Statesville, NC 28625

#### Property Photos





Road Improvements nearing completion

2 Acres Before Road Improvements

114 Turnersburg Hwy, Statesville, NC 28625

#### Property Photos





**Great Location for Interstate Travellers** 

Statesville's Main Retail Area

114 Turnersburg Hwy, Statesville, NC 28625

### Property Photos





Building Photo Building Photo

#### 114 Turnersburg Hwy, Statesville, NC 28625

#### Property Photos





Other Other

114 Turnersburg Hwy, Statesville, NC 28625

### Property Photos





Other

114 Turnersburg Hwy, Statesville, NC 28625

#### Property Photos





ther Plat Map

#### 114 Turnersburg Hwy, Statesville, NC 28625

#### Location