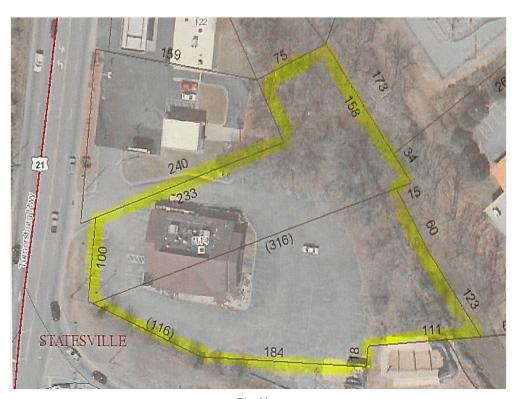

e for US 21 under I-40 which is being expanded to 6 lanes.

114 Turnersburg Hwy, Statesville, NC 28625

### Property Photos





Right at West Bound off Ramp

Relative to I-40

114 Turnersburg Hwy, Statesville, NC 28625

#### Property Photos





Road Improvements nearing completion

2 Acres Before Road Improvements

114 Turnersburg Hwy, Statesville, NC 28625

#### Property Photos





**Great Location for Interstate Travellers** 

Statesville's Main Retail Area

114 Turnersburg Hwy, Statesville, NC 28625

### Property Photos





Building Photo Building Photo

#### 114 Turnersburg Hwy, Statesville, NC 28625

#### Property Photos





Other Other

114 Turnersburg Hwy, Statesville, NC 28625

### Property Photos





Other

114 Turnersburg Hwy, Statesville, NC 28625

#### Property Photos





ther Plat Map

#### 114 Turnersburg Hwy, Statesville, NC 28625

#### Location