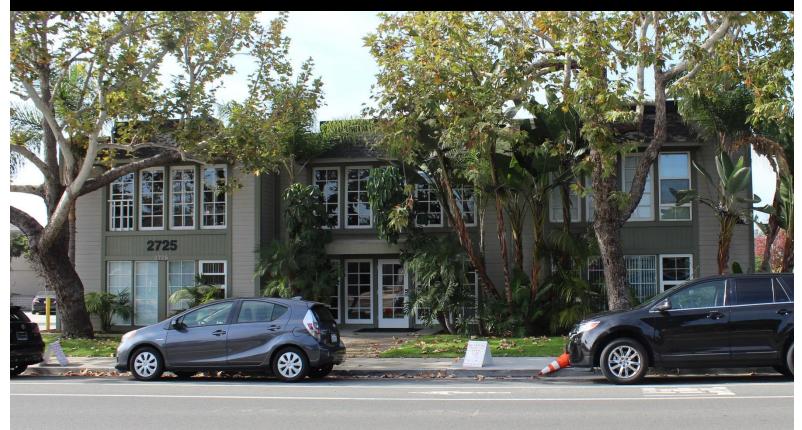

## Jefferson Village Square 2725 Jefferson St. Carlsbad, CA 92008

- Convenient Carlsbad Village Location
- Office suites from 154 to 1,000 square feet
- Common Area Restrooms
- Operable windows in all suites
  - On-site manager, friendly atmosphere, and outside eating areas
  - 17,527 SF, two-story office building with ample parking
- Located at the corner of Laguna and Jefferson with great freeway access
- Time-Warner Cable Internet available
- Rents from \$2.00 3.50 sq. ft.