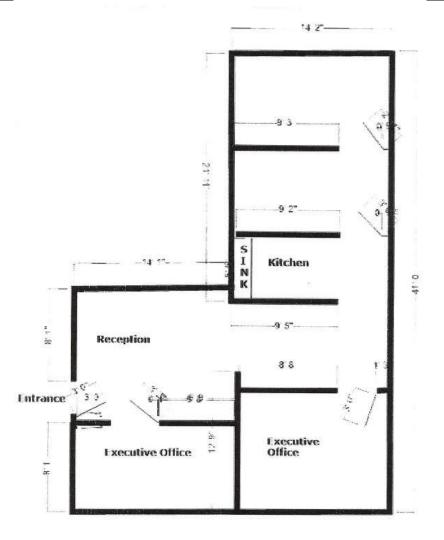

| Suite | Rentable | Cost Per    | Amenities                                                                          |
|-------|----------|-------------|------------------------------------------------------------------------------------|
| #     | Area     | Square Foot |                                                                                    |
| 13    | 995      | \$2.00      | Reception area, 4 offices, Kitchenette, 2 <sup>nd</sup> floor suite,<br>Ocean View |