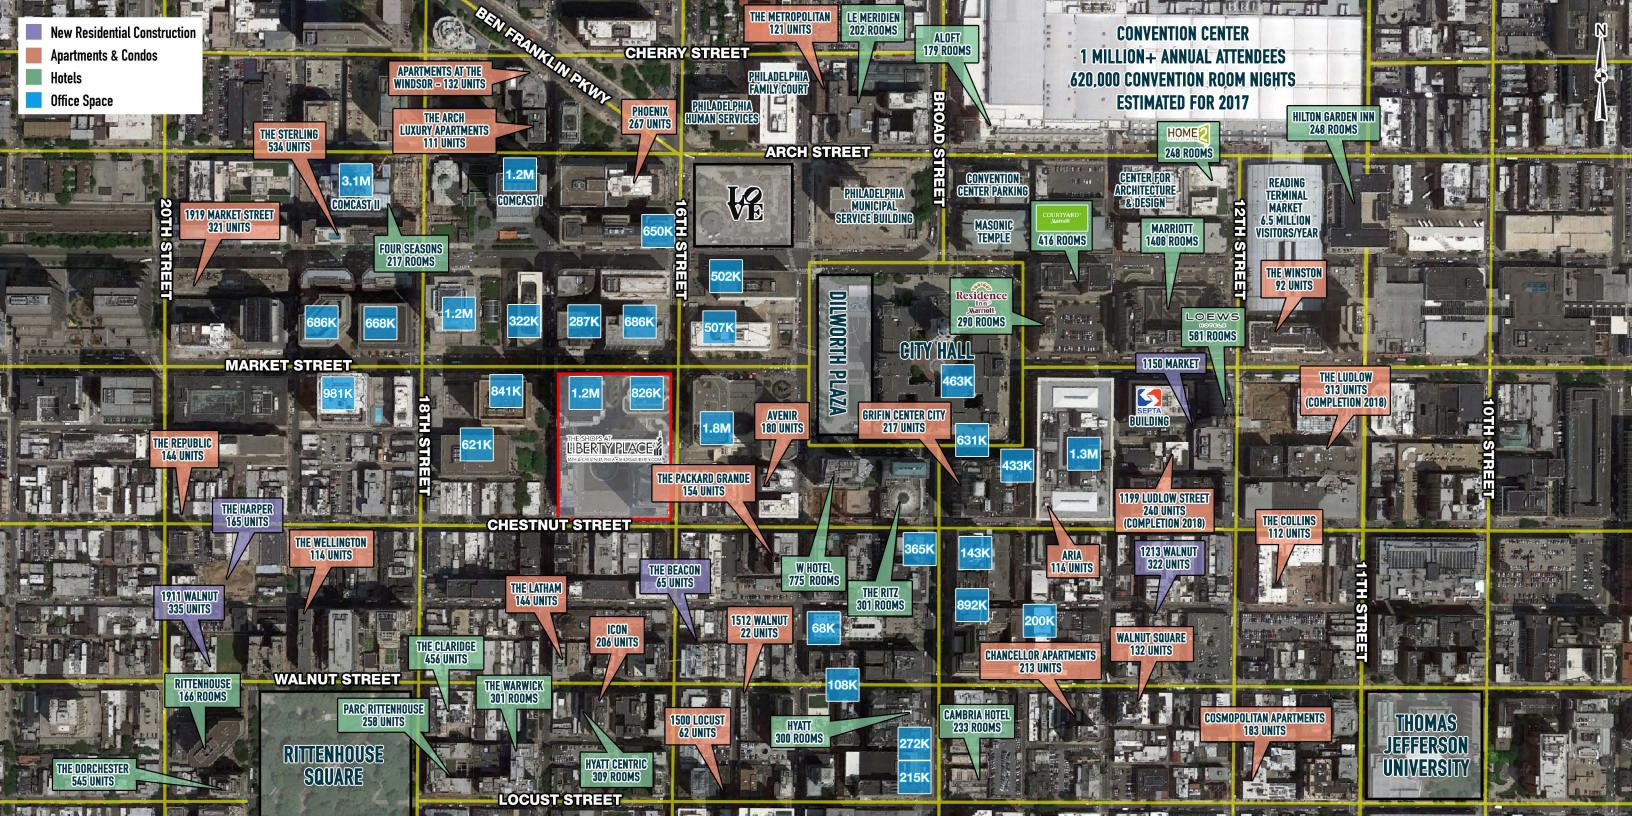

### **13.1 MILLION VISITORS**

#### 3.33 **MILLION** OCCUPIED HOTEL ROOMS

PENNSTLVANI CONVENTION CENTER

### 1,100,000 **ATTENDEES**

AT THE PENNSYLVANIA CONVENTION CENTER

# 310,062

AVERAGE WEEKDAY CENTER CITY TRANSIT RIDERSHIP

61% **RESIDENTS** WITH BACHELOR'S DEGREE **OR HIGHER** 

#### 40% **MILLENNIALS** THE CORE OF CENTER

#### ONE **BILLION** IN RETAIL DEMAND

## MILLION SF OF OFFICE SPACE