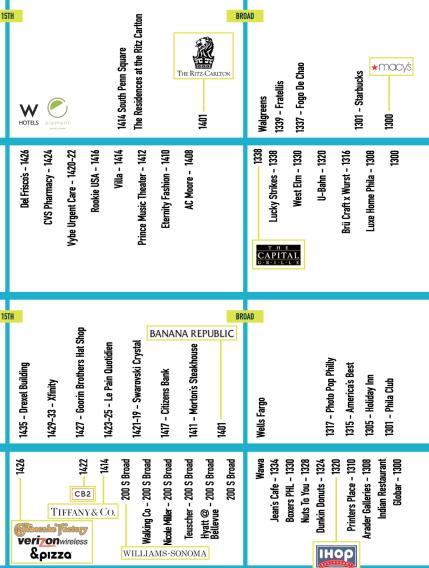

122 Condos

THE RESIDENCES AT TWO LIBERTY

| 1628 - Chase Bank<br>1601 - TD Ameritrade<br>1601 - Sweetgreen<br>1601 - Republic Bank<br>1515 - First Trust<br>1515 - Citizens Bank | Starbucks - 1500                                                                                                                  | 1535 1535   1533 - Eontral Mails   1533 - Eont Locker   1525 - Frive Burgers & Fries   1525 - Eantics Menswear   1525 - Fabrics Menswear   1525 - Foot Locker   157 - Har R Rinck                                                                                                                                                                                                                                                                                                                                                                                                                                                                                                                                                                                                                          |                                                                                                                                                                                                                                                                                          |                                                                                                                                                                                                                                                                                                               |                                                                                                                                                                                                                                                |
|--------------------------------------------------------------------------------------------------------------------------------------|-----------------------------------------------------------------------------------------------------------------------------------|------------------------------------------------------------------------------------------------------------------------------------------------------------------------------------------------------------------------------------------------------------------------------------------------------------------------------------------------------------------------------------------------------------------------------------------------------------------------------------------------------------------------------------------------------------------------------------------------------------------------------------------------------------------------------------------------------------------------------------------------------------------------------------------------------------|------------------------------------------------------------------------------------------------------------------------------------------------------------------------------------------------------------------------------------------------------------------------------------------|---------------------------------------------------------------------------------------------------------------------------------------------------------------------------------------------------------------------------------------------------------------------------------------------------------------|------------------------------------------------------------------------------------------------------------------------------------------------------------------------------------------------------------------------------------------------|
| 1635 - BB&T<br>1628 - Chase Bank                                                                                                     |                                                                                                                                   | LIBI<br>PL/                                                                                                                                                                                                                                                                                                                                                                                                                                                                                                                                                                                                                                                                                                                                                                                                | Rite Aid - 1628<br>Club Quarters Hotel - 1628<br>Davio's (2nd Floor) - 1628<br>Men's Wearhouse - 1624-26                                                                                                                                                                                 | iouth 17 <sup>114</sup> - Capital One 360<br>- Free People<br>- Alma de Cutra                                                                                                                                                                                                                                 |                                                                                                                                                                                                                                                |
| 1735 - Citizens Bank<br>PSC<br>1701 - Trumark                                                                                        | Sprint - 1760<br>Real Food Eatery - 1700<br>Cosi - 1700<br>Wells Fargo - 1700                                                     | 1737 - T-Mobile   1737 - Vacant   1733 - South Moon Under   1729 - Second Federal Savings   1729 - Bec Shade Store   1729 - Ben Concept   1717 - Baris Bagguette   1717 - Baris Bagguette   1717 - Baris Bagguette   1717 - Baris Bagguette   1703 - Joes Pizza II   1703 - Juerity Store   1703 - Liberty Time   1701 - The Vitamin Shoppe                                                                                                                                                                                                                                                                                                                                                                                | 1736<br>MAC - 1734,<br>Benjamin Lovell Shoes - 1728<br>Benjamin Lovell Shoes - 1728<br>Inchin's Bamboo Garden - 1726<br>Mattress Firm - 1722-24<br>Philly Team Sports - 1716<br>Jacobs Music - 1716<br>Gran Caffe L'Aquila - 1716<br>Sephora - 1716<br>1708-1710<br>1708-1710            | 1737 - AKA Bar 1737 - AKA Bar   1735 - Lagos 1735 - Lagos   1733 - Ann Taylor Loft 1733   1725 - Ann Taylor Loft 1715 - Zara   1715 - Zara 1719 - 21 - 1albots   1716 - Steve Madden 1719 - 1711   1719 - Timberland 1707 - 8lue Mercury   1707 - Blue Mercury 1705 - Soctch & Soda   1703 - Aldo 1703 - Aldo | TD Bank - 1726<br>Love Sac - 1724<br>Athleta - 1722<br>1720<br>Intermix - 1718<br>Madewell - 1716<br>Pietrois - 1714<br>Wells Fargo - 1770<br>Vans Shoes - 1708<br>McDonald's - 1706<br>Vacant - 1704<br>Vacant - 1704<br>Citizens Bank - 1700 |
| 1801 - Devon & Blakely<br>1801 - Starbucks                                                                                           | Bank of America - 1818<br>Republic Bank - 1818<br>Ruth's Chris - 1800                                                             |                                                                                                                                                                                                                                                                                                                                                                                                                                                                                                                                                                                                                                                                                                                                                                                                            | A Hats in the Betfry - 1824<br>ToBox - 1822<br>1818<br>1814-17<br>AFT Union - 1812-14<br>Phila. Federation of Teachers - 1816<br>Samuel T Freeman & Co Auct - 1808-10<br>Schwarz Fine Paintings - 1806<br>Poke Spot - 1804<br>Poke Spot - 1804<br>Central Nails - 1802<br>Saxby's - 1800 | ANTHROPOLOGIE<br>BARNES&NOBLE                                                                                                                                                                                                                                                                                 | UARE                                                                                                                                                                                                                                           |
| CVS<br>1919 - Naf Grill<br>1835 - Conestoga Bank                                                                                     | Crisp Kitchen - 1900<br>Crisp Kitchen - 1900<br>TD Bank - 1901<br>Wawa - 1901<br>Bank of America - 1818<br>Bank of America - 1818 | 1939 - New Image Art & Framing<br>1937 - Hope Chest<br>1935 - Wok Works<br>1935 - Wok Works<br>1933 - Image Hair Salon<br>1933 - Ealiformia Closets<br>1929 - Dolce Carini<br>1927 - Chesthurt Jewelry & Accessories<br>1929 - Dolce Carini<br>1925 - Eye Encounters<br>1923 - Breakaway Bikes & Fitness<br>1923 - Chesthurt Jewelry & Accessories<br>1923 - Chesthurt Jewelry & Accessories<br>1923 - Chesthurt Jewelry & Accessories<br>1923 - Chesthurt Jewelry & Accessories<br>1929 - Dolce Carini<br>1920 - Dolce Carini<br>1911 - Chestric Polo Buare Rest.<br>1903 - Dinker's Pub<br>1909 - Dhoto Lounge<br>1909 - Photo Lounge<br>1909 - Photo Lounge<br>1909 - Photo Lounge<br>1909 - Devil's Alley<br>1909 - Devil's Alley<br>1909 - Devil's Alley<br>1909 - Diduer Rest.<br>1933 - Chave Sucki |                                                                                                                                                                                                                                                                                          | 1929 - H & R Block<br>1927 - Tselanie<br>1921 - Sweet Chartie's<br>1921 - Mixed-Use Development<br>(Proposed)<br>1901 - Born Yesterday<br>1901 - Born Yesterday                                                                                                                                               | RITTENHOUSE SQU                                                                                                                                                                                                                                |
|                                                                                                                                      | BB&T - 2040<br>Fine Wine & Spirits - 2040                                                                                         | 207                                                                                                                                                                                                                                                                                                                                                                                                                                                                                                                                                                                                                                                                                                                                                                                                        |                                                                                                                                                                                                                                                                                          |                                                                                                                                                                                                                                                                                                               |                                                                                                                                                                                                                                                |