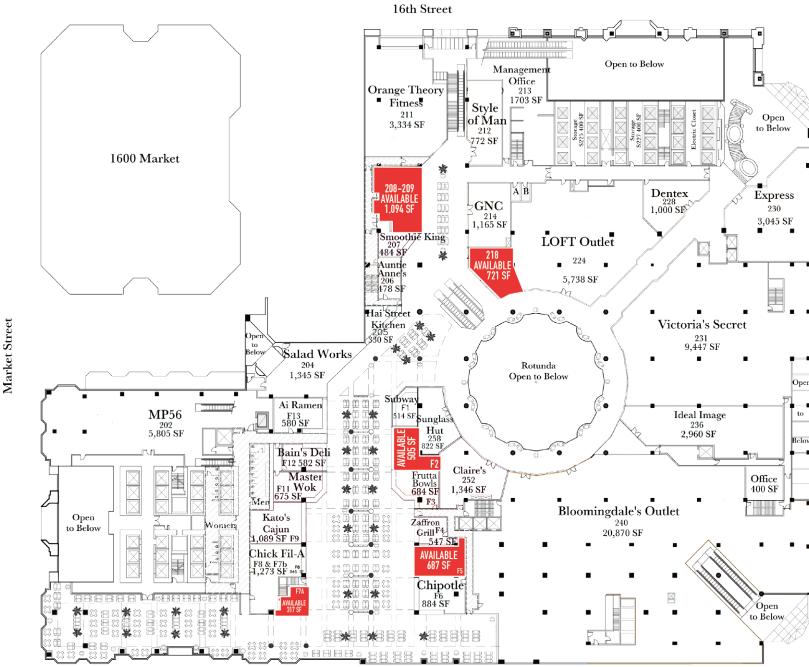

#### FIRST FLOOR: ±923–2,588 SF AVAILABLE RETAIL/RESTAURANT SPACE

#### SECOND FLOOR: ±317–1,094 SF AVAILABLE RETAIL/RESTAURANT SPACE

Street Chestnut

*"One of the 'Best Places to Travel in 2017"* — Travel and Leisure

"No. 1 "Most Exciting Place to See in the U.S. in 2016," — Lonely Planet