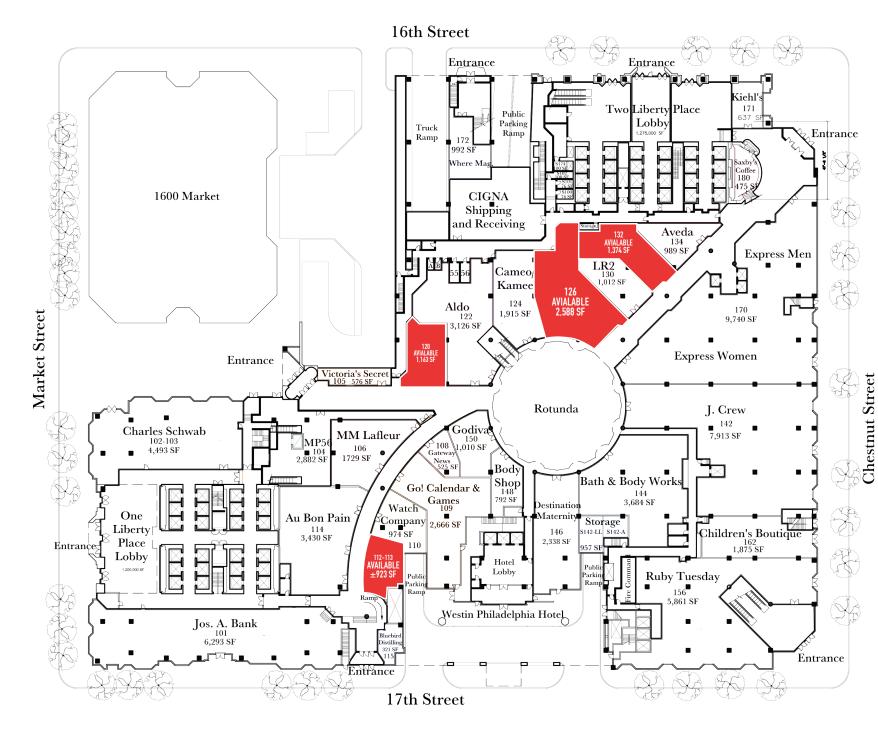

#### FIRST FLOOR: ±923–2,588 SF AVAILABLE RETAIL/RESTAURANT SPACE

#### SECOND FLOOR: ±317–1,094 SF AVAILABLE RETAIL/RESTAURANT SPACE

Street Chestnut

*"One of the 'Best Places to Travel in 2017"* — Travel and Leisure

"No. 1 "Most Exciting Place to See in the U.S. in 2016," — Lonely Planet