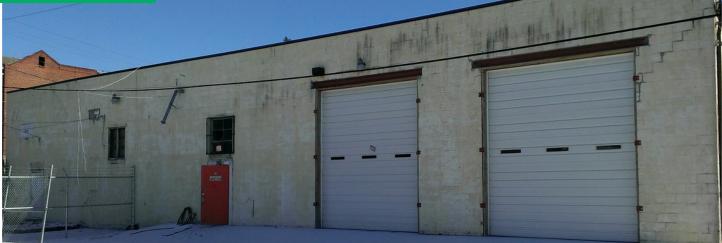

#### WAREHOUSE FOR SALE

# **3121 LOHRS LANE** BALTIMORE, MD 21229

## **PROPERTY FEATURES**

- + Listing price: \$598,000
- + 10,000 SF RBA
- + 5 Drive Ins: 10'w X 12'h
- + 20' ceiling height
- + 0.39 Acres +/-
- + Parking: 2/1000
- + Fully Fenced
- + Empowerment Zone