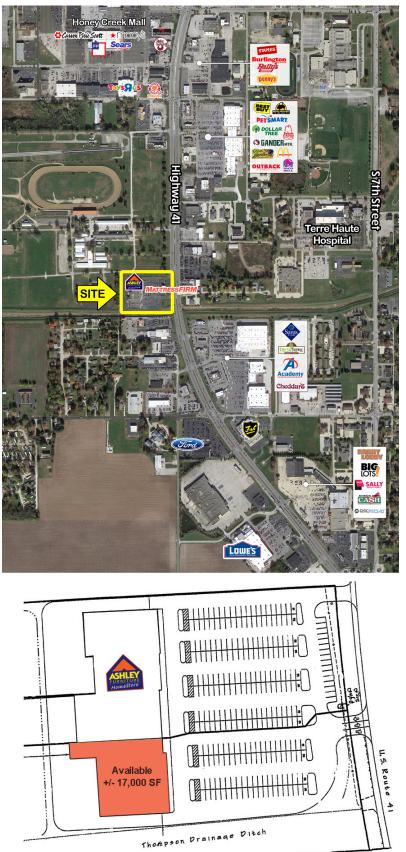

## **Meadow Brook Plaza**

4233 S US Highway 41, Terre Haute, IN 47802

## **BUILDING FOR LEASE OR SALE**

- +/- 17,000 sf building
- Outstanding visibility from US 41
- Over 300,000 people in trade area
- Located near Honey Creek Mall

**TRAFFIC COUNTS** US 41 - 33,080 ADT

McCrea Property Group, LLC | 9102 N Meridian Street | Suite 230 | Indianapolis | IN | 46260 | 317.663.8446

Information deemed reliable, but not guaranteed. Subject to change without notice