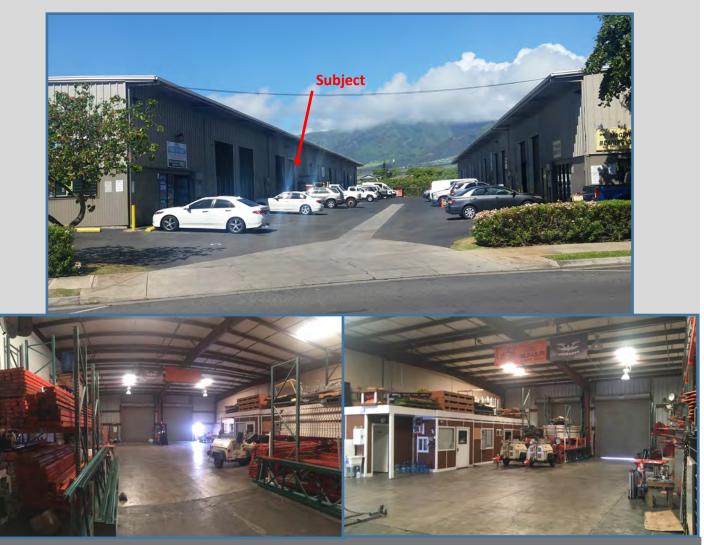

#### CURRENT VACANCY

AREA: 4,000 sq.ft. warehouse BASE RENT: \$1.25 per sq.ft. NET OPERATING EXPENSE: \$0.33 per sq.ft. ZONING: M-2 Available May 1, 2018 Private Restroom Four roll-up doors Electricity separately metered On-site parking Professional Responsive Management