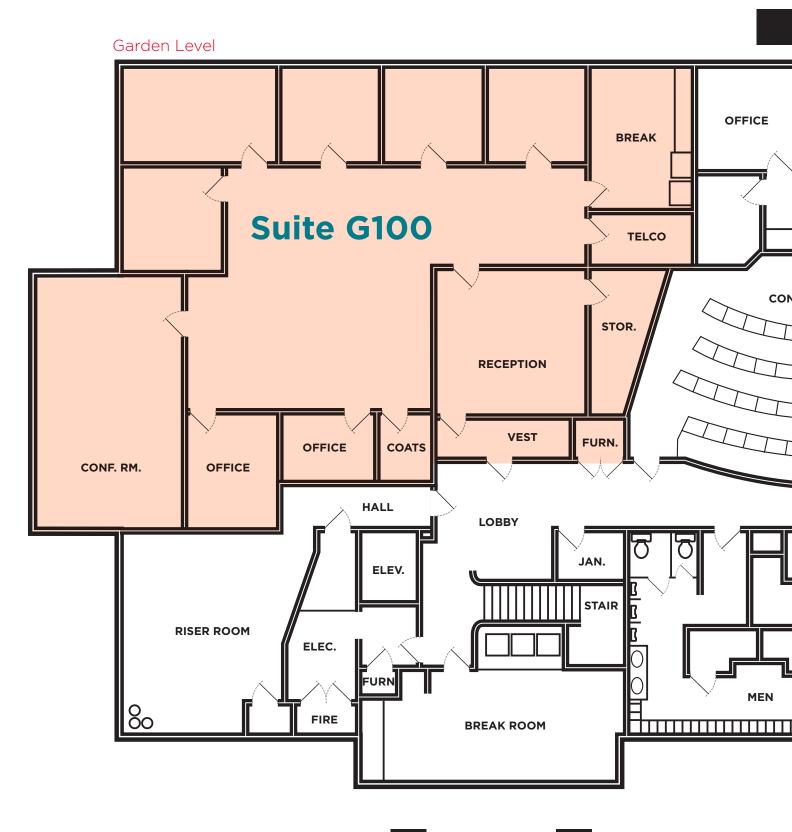

## 3130 West Maple Loop Drive Lehi, Utah

| AVAILABLE SUITES |                       |                                             |
|------------------|-----------------------|---------------------------------------------|
| FLOOR            | SUITE/SIZE            | LEASE RATE                                  |
| Garden Level     | <b>G100</b> /3,800 SF | \$16.00 PSF, NNN * Available April/May 2019 |
| Garden Level     | <b>G300</b> /1,378 SF | \$16.00 PSF, NNN * Available April/May 2019 |

#### AMENITIES INCLUDE:

- Very nice open and voluminous 20' ceilings entry to suites
- Common break room
  and kitchen
- Common theater and training room for 40
- Common showers
  and lockers
- Over 80 cubicle stations available to use
- Parking 4/1000
- Walk to mass transit station
- Walk to Golf
- Walk to Hotels across the street
- Walk to over 20 restaurants
- #1 Lehi I-15 exit to Maple loop Drive
- 30 minutes to the
  SL International Airport
- 20 Minutes to Provo Municipal Airport