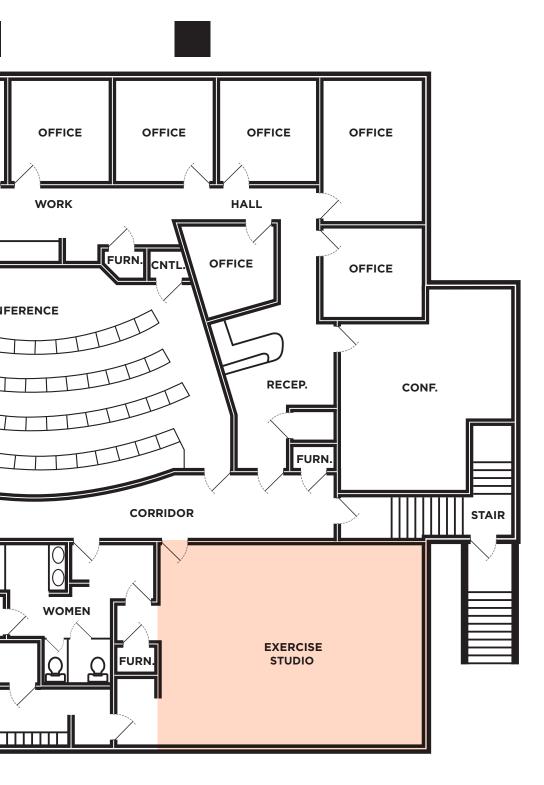

## 3130 West Maple Loop Drive Lehi, Utah

| AVAILABLE SUITES |                       |                                             |
|------------------|-----------------------|---------------------------------------------|
| FLOOR            | SUITE/SIZE            | LEASE RATE                                  |
| Garden Level     | <b>G100</b> /3,800 SF | \$16.00 PSF, NNN * Available April/May 2019 |
| Garden Level     | <b>G300</b> /1,378 SF | \$16.00 PSF, NNN * Available April/May 2019 |

#### AMENITIES INCLUDE:

- Very nice open and voluminous 20' ceilings entry to suites
- Common break room
  and kitchen
- Common theater and training room for 40
- Common showers
  and lockers
- Over 80 cubicle stations available to use
- Parking 4/1000
- Walk to mass transit station
- Walk to Golf
- Walk to Hotels across the street
- Walk to over 20 restaurants
- #1 Lehi I-15 exit to Maple loop Drive
- 30 minutes to the
  SL International Airport
- 20 Minutes to Provo Municipal Airport