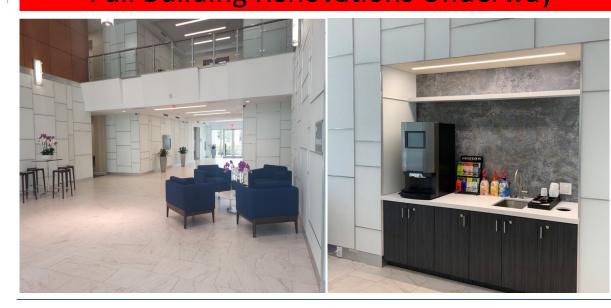

## **AMENITIES**

This property is located in the heart of Weston with convenient access to dining, banks, and lodging.

- Located just off of I-75 and the Royal Palm Boulevard exit
- Lobby Coffee Cafe
- Hurricane impact glass throughout
- Security card entry ideal for after hours entry
- Individual tenant controlled HVAC system
- Fiber-optic cable throughout
- Abundant surface parking 4/1,000 SF