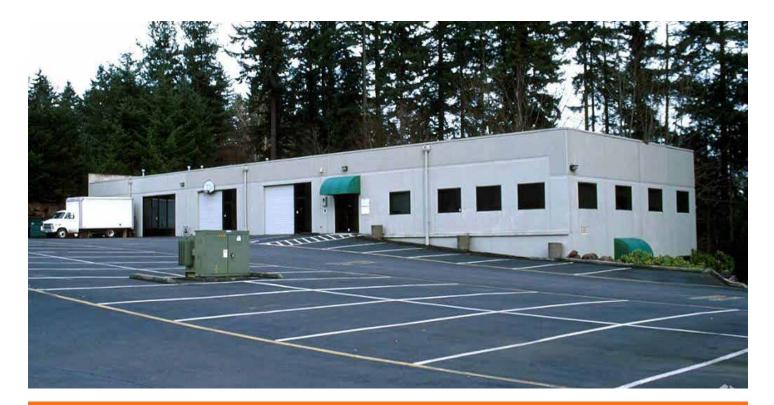

### THE WOODS INDUSTRIAL PARK

6815-6825 216th St SW, Lynnwood, WA

# **100% Leased Investment Property** For Sale: \$5,495,000 - 6.4% Cap Rate

### 33,172 SF (2 buildings)

| 2.3 acres of 110,187 SF (33% building-to-land ratio)                |
|---------------------------------------------------------------------|
| 6 GL loading doors / 2 DH loading door; $\pm 14$ '-20' clear height |
| ± 70 parking stalls                                                 |
| Zoned BTP - Business & Technical Park (Lynnwood)                    |
| Located in Lynnwood's strong industrial sub-market with easy        |