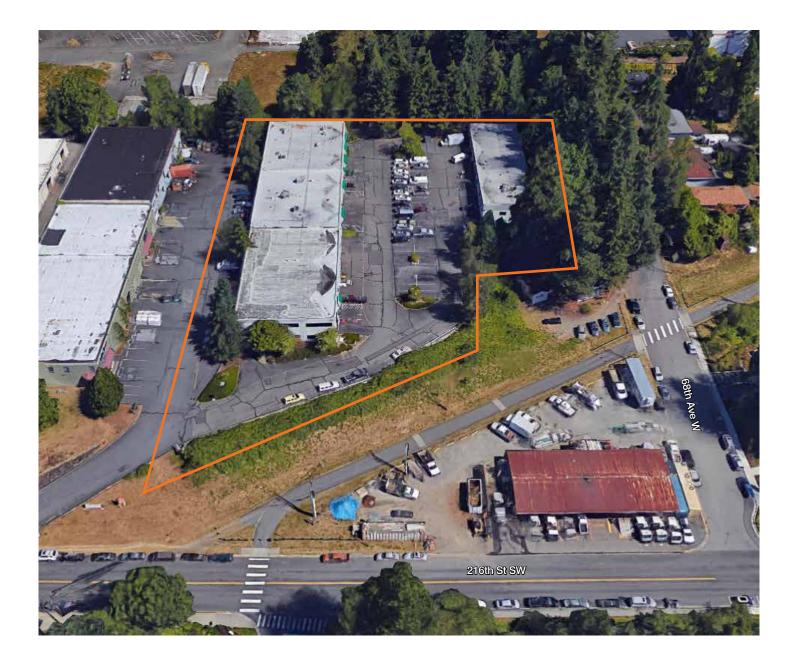

## The Woods Industrial Park Site Plan

### 33,172 SF (2 buildings)

| 2.3 acres of 110,187 SF (33% building-to-land ratio)                |
|---------------------------------------------------------------------|
| 6 GL loading doors / 2 DH loading door; $\pm 14$ '-20' clear height |
| ± 70 parking stalls                                                 |
| Zoned BTP - Business & Technical Park (Lynnwood)                    |
| Located in Lynnwood's strong industrial sub-market with easy        |