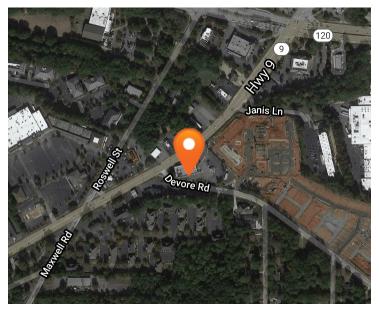

#### LOCATION OVERVIEW

Mixed-Use development In Downtown Alpharetta located at • Please call for availability Main Street & Devore Road

### PROPERTY HIGHLIGHTS

- Mixed-Use development with 43,000 SF of retail and 138 luxury residential units
- Located in the heart of Downtown Alpharetta at Main Street and Devore Road
- · Outstanding visibility and ample surface parking
- GA DOT Traffic Counts: S. Main St-26,500 AADT / Old Milton Pkwy-22,800 AADT