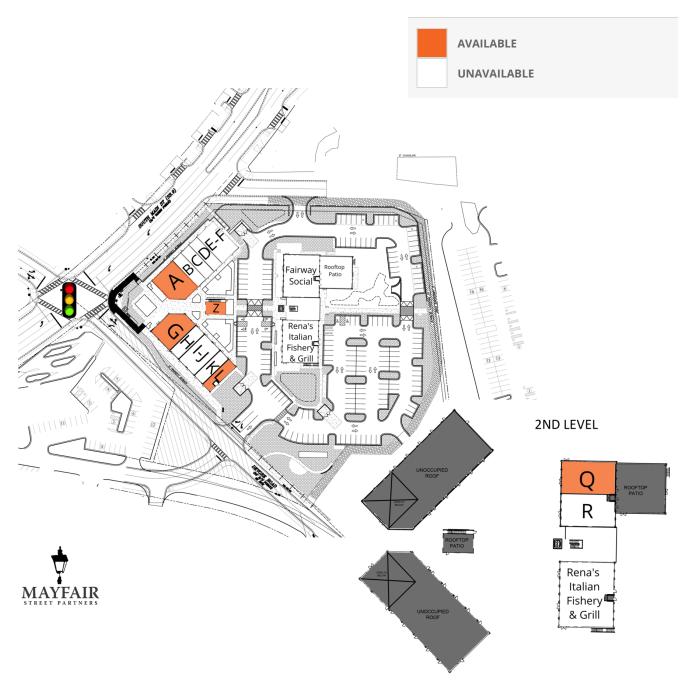

# THE MAXWELL

210 S. Main Street, Alpharetta, GA 30009

SITE PLAN

### SITE PLAN

| SUITE | TENANT NAME                    | SPACE SIZE |
|-------|--------------------------------|------------|
| А     | Available                      | 2,928 SF   |
| В     | Hydration Station              | 1,421 SF   |
| С     | Blush Nails                    | 1,300 SF   |
| D     | Cosa Salon                     | 1,480 SF   |
| E-F   | At Lease                       | 2,402 SF   |
| G     | Available                      | 2,788 SF   |
| Н     | At Lease                       | 1,421 SF   |
| I-J   | Ponko Chicken                  | 2,600 SF   |
| K     | First Look MRI                 | 1,300 SF   |
| L     | Available                      | 1,300 SF   |
| M-N   | Fairway Social                 | 10,790 SF  |
| R     | At Lease                       | 2,300 SF   |
| OPS&T | Rena's Italian Fishery & Grill | 9,944 SF   |
| Q     | Available                      | 2,500 SF   |
| Z     | Available                      | 792 SF     |