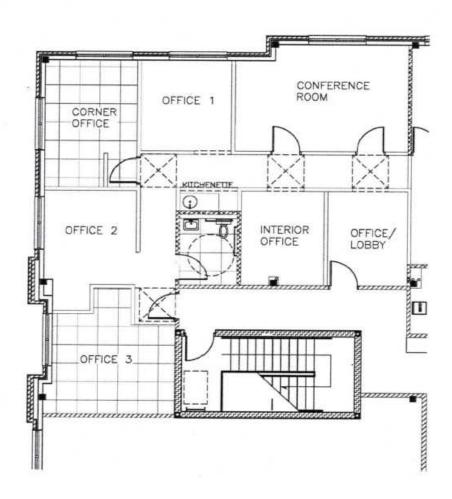

## 10550 Independence Pointe Parkway, Suite 302

- 1,596 rentable square feet
- Located near Hwy 51 and Independence Blvd with quick access to —485.
- "Loft-style as much of the space has open ceilings to a blacked out deck above.
- Reception, large conference room, four private offices one, work/storage room which could be fifth office, and one restroom. SEE LAYOUT NEXT PAGE.
- \$19.75 per sq. ft. full service, except for janitorial.
- Will be provided with new carpet and neutral color paint.