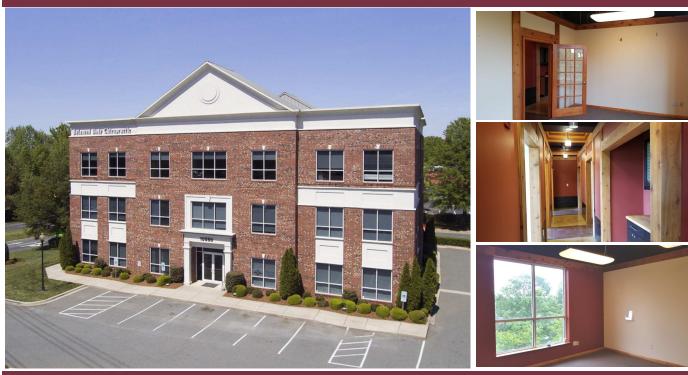

www.CharlotteOfficeSpace.com

## "Loft-style" Office Condo for Lease

## 10550 Independence Pointe Parkway, Suite 302

- 1,596 rentable square feet
- Located near Hwy 51 and Independence Blvd with quick access to —485.
- "Loft-style as much of the space has open ceilings to a blacked out deck above.
- Reception, large conference room, four private offices one, work/storage room which could be fifth office, and one restroom. SEE LAYOUT NEXT PAGE.
- \$19.75 per sq. ft. full service, except for janitorial.
- Will be provided with new carpet and neutral color paint.