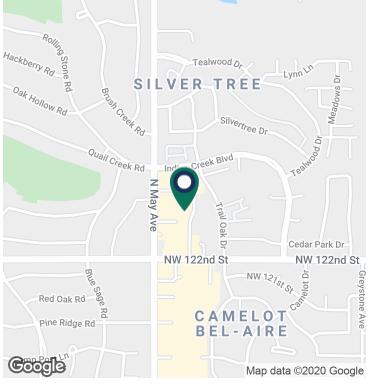

## **PROPERTY OVERVIEW**

Building is 50,580 square feet and sits on a parcel of 4.7126 acres.

Prominently located at a high traffic intersection of May Avenue and NW 122nd Ave, one mile south of Quail Springs Mall.

This high profile commercial intersection features Northpark Mall, at the southeast corner, Town & Country Shopping Center at the northwest corner, Quail Creek Bank and IBC Bank on the southwest corner.