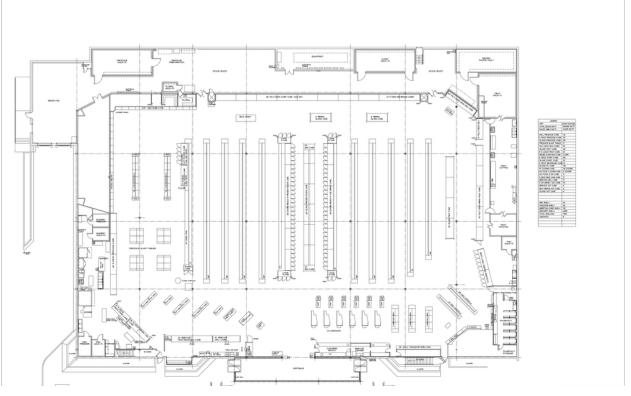

## **RETAIL SPACE NOW AVAILABLE**

| Lease Rate:    | Negotiable |
|----------------|------------|
| Available SF:  | 50,580 SF  |
| Building Size: | 50,580 SF  |
| Market:        | Northwest  |
|                |            |

## **PROPERTY OVERVIEW**

Building is 50,580 square feet and sits on a parcel of 4.7126 acres.

Prominently located at a high traffic intersection of May Avenue and NW 122nd Ave, one mile south of Quail Springs Mall.