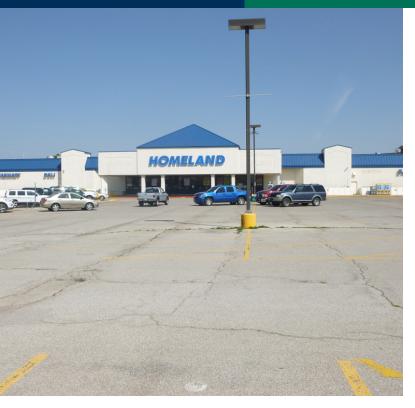

## Former Homeland - 122nd & N May Ave 12508 N May Ave, Oklahoma City, OK 73120

## **PROPERTY OVERVIEW**

Building is 50,580 square feet and sits on a parcel of 4.7126 acres.

Prominently located at a high traffic intersection of May Avenue and NW 122nd Ave, one mile south of Quail Springs Mall.

This high profile commercial intersection features Northpark Mall, at the southeast corner, Town & Country Shopping Center at the northwest corner, Quail Creek Bank and IBC Bank on the southwest corner.