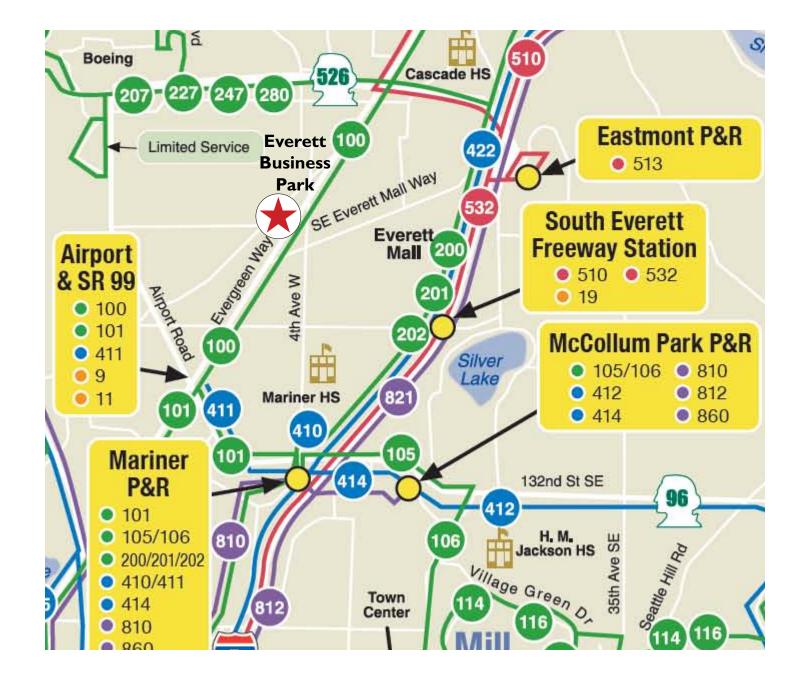

in place on 8,870 SF

# Space Available for Lease

- > 9,381 SF total, divisible to:
  - 1.824 SF
  - 2,542 SF
  - 5.015 SF
- > Lease rate: \$14.50/SF/Year, NNN

#### **Features**

- > Total parking spaces: 103 (5.64/1,000 RSF)
- Close proximity to Boeing and Everett
- > Zoning C-1, city of Everett

#### Location

- > Close proximity to Boeing Everett
- > Visibility along Highway 99/Evergreen Way



### FOR SALE/LEASE > EXCELLENT OWNER/USER OPPORTUNITY

# Everett Business Park > Site Plan



AVAILABLE FOR SALE 18,251 SQUARE FEET TOTAL



3 SUITES AVAILABLE FOR LEASE COMBINED FOR 9,381 SQUARE FEET TOTAL



## FOR SALE/LEASE > EXCELLENT OWNER/USER OPPORTUNITY

# Everett Business Park > Location





### FOR SALE/LEASE > EXCELLENT OWNER/USER OPPORTUNITY

# Everett Business Park > Bus Routes