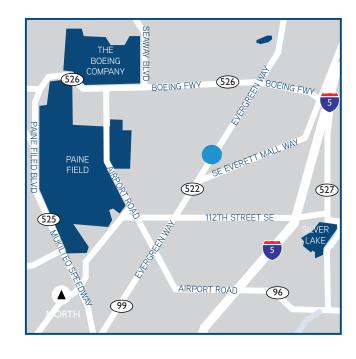

# Everett Business Park > Location

#### Location

- > Close proximity to Boeing Everett
- > Visibility along Highway 99/Evergreen Way