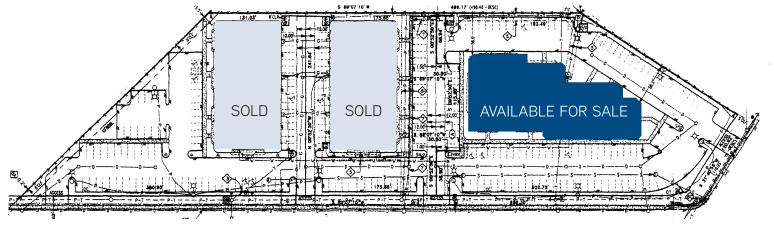

# Everett Business Park > Site Plan

AVAILABLE FOR SALE 18,251 SQUARE FEET TOTAL

3 SUITES AVAILABLE FOR LEASE COMBINED FOR 9,381 SQUARE FEET TOTAL

## Building Available for Purchase

- > Purchase price: \$3,200,000 (\$175.33/SF)
- > Total building size: 18,251 SF
- > Space available to owner/user: 9,381 SF
- > Long-term leases in place on 8,870 SF