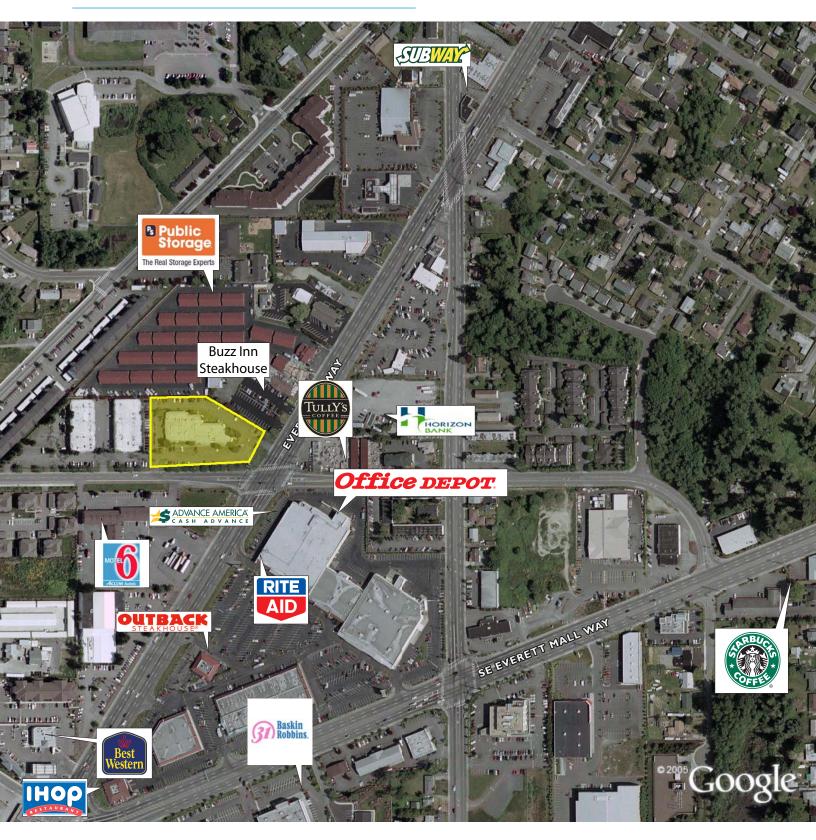

# Everett Business Park > Location

#### Location

- > Close proximity to Boeing Everett
- > Visibility along Highway 99/Evergreen Way