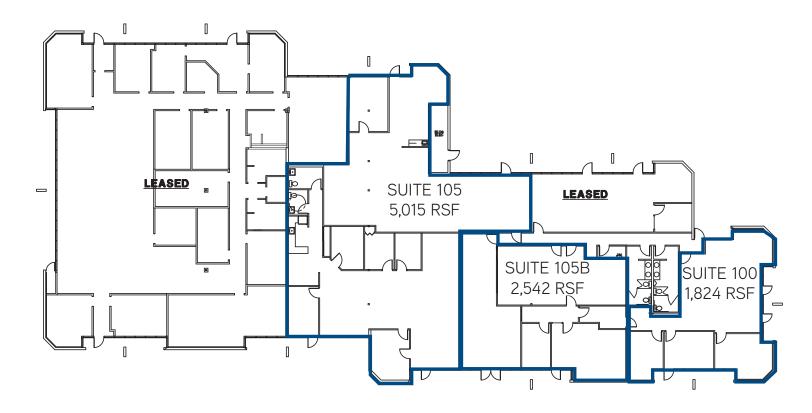

# Space Available for Lease

- > 9,381 SF total, divisible to:
  - 1.824 SF
  - 2,542 SF
  - 5.015 SF
- > Lease rate: \$14.50/SF/Year, NNN