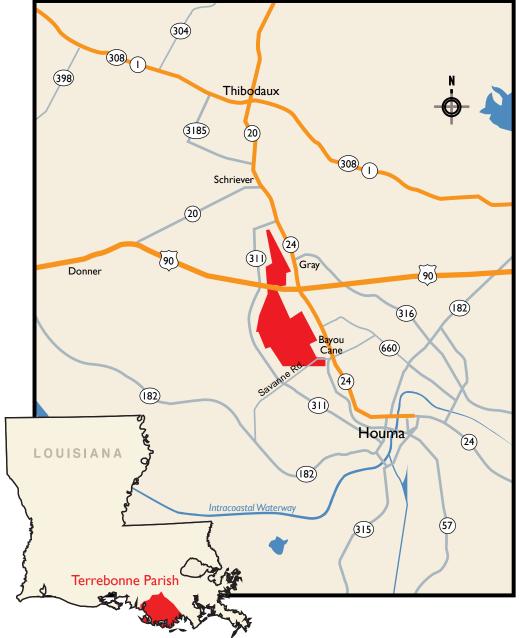

NAI/Latter & Blum and Cushman & Wakefield are pleased to offer for sale ±4,193 acres of land located approximately three miles west of Houma, Louisiana in Terrebonne Parish.

Opportunities for groups needing wetlands acreage, including, but not limited to:

- Government Agencies
- Private Companies
- Wetland Mitigation Bank
  Developers

This possible Wetlands Mitigation Site can be accessed via US Highway 90, which runs east and west through the property and via Savanne Road on the south end of the site or Highway 24 which runs just west of the property.

Located in southern Louisiana, it is approximately 60 miles southwest of New Orleans