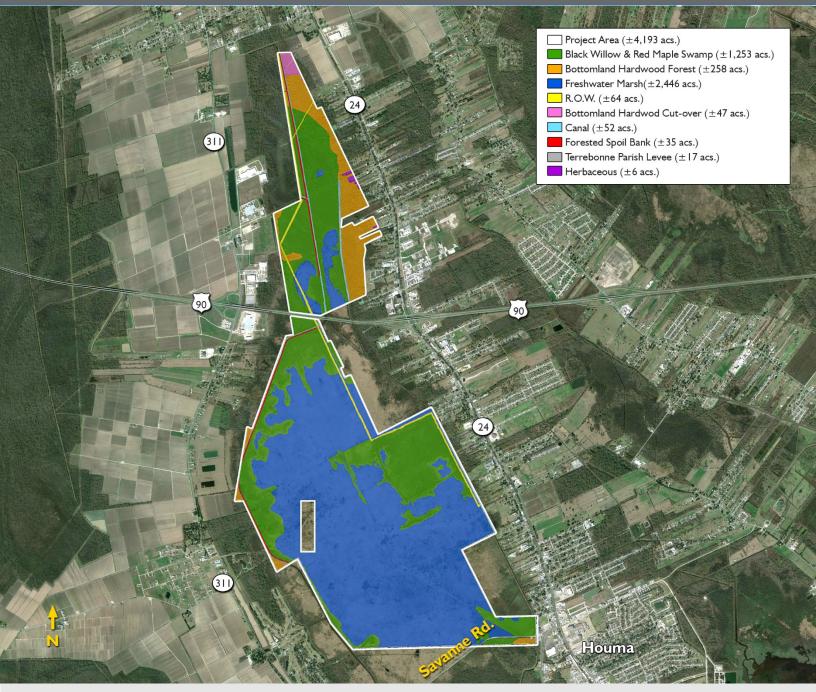

## ±4,193 Acres of Land

Houma, Terrebonne Parish, LA

NAI/Latter & Blum and Cushman & Wakefield are pleased to offer for sale ±4,193 acres of land located approximately three miles west of Houma, Louisiana in Terrebonne Parish.

Opportunities for groups needing wetlands acreage, including, but not limited to:

- Government Agencies
- Private Companies
- Wetland Mitigation Bank
  Developers

This possible Wetlands Mitigation Site can be accessed via US Highway 90, which runs east and west through the property and via Savanne Road on the south end of the site or Highway 24 which runs just west of the property.