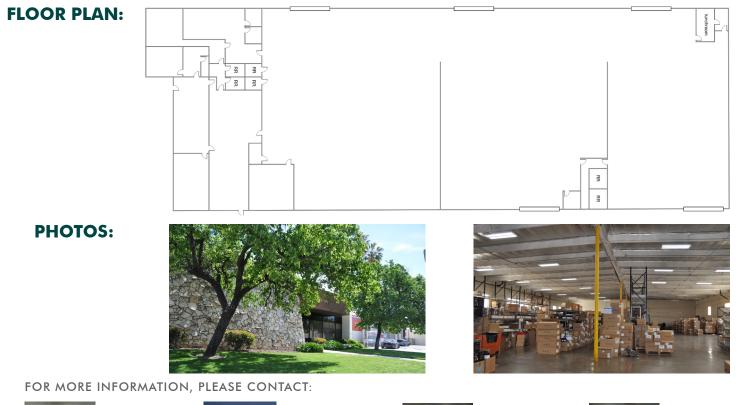

## **32,060 SF** FOR SALE

7920 DEERING AVENUE CANOGA PARK, CA 91304

- + LARGE FENCED CONCRETE YARD
- + 6 GROUND LEVEL DOORS (UP TO 16 POSSIBLE)
- + 1600 AMPS OF 480 VOLT ELECTRICAL SERVICE
- + LOCATED MINUTES NORTH OF WARNER CENTER/101 FREEWAY

## PROPERTY INFO

| PRICE/SF:               | \$240.18      |
|-------------------------|---------------|
| SALE PRICE:             | \$7,700,000   |
| AVAILABLE SF:           | 32,060        |
| OFFICE SF/#:            | 4,000 / 7     |
| PROPERTY TYPE:          | Industrial    |
| GROUND LEVEL DOORS/DIM: | 6 / 16' x 12' |
| TRUCK HIGH:             | 1 (Well)      |
| SPRINKLERED:            | No            |
| CLEAR HEIGHT:           | 16′           |

Notes: Ground Level Door with Exterior Truck Well.

DAVID HARDING Senior Vice President +1 818 502 6731 david.harding@cbre.com Lic 01049696

**BILLY WALK** First Vice President +1 818 502 6733 william.walk@cbre.com Lic 01398310