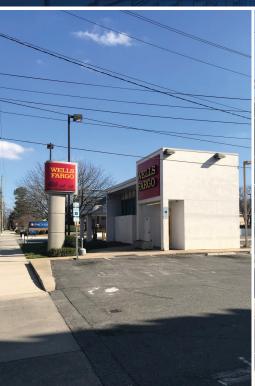

OFFICE/RETAIL CORNER LOCATION

FOR SALE

# 15 S FAYETTEVILLE STREET & 120 WORTH STREET

Asheboro, NC 27203

15 South Fayetteville Street and 120 Worth Street are the former Asheboro Headquarters for Wells Fargo. Combined, this Class B Office building totals  $\pm 15,598$  SF, consisting of  $\pm 14,392$  SF of office space and  $\pm 1,206$  SF of retail space in the drive through building. The property was built in 1968 and is zoned B2 and B#.

## LOCATION FEATURES

- Great Corner Location in the Heart of Downtown Asheboro
- Randolph County Courthouse Across Street
- Randolph Hospital 2 Blocks North