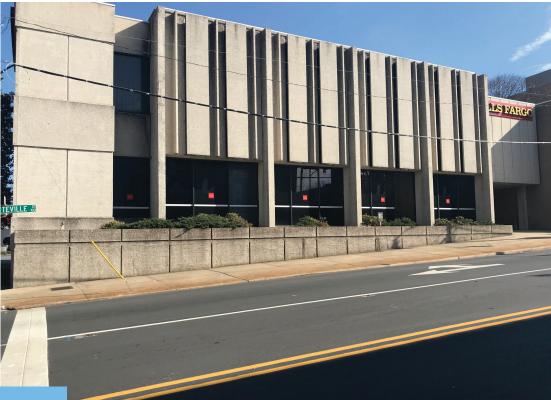

# 15 S FAYETTEVILLE STREET & 120 WORTH STREET

Asheboro, NC 27203

15 South Fayetteville Street and 120 Worth Street are the former Asheboro Headquarters for Wells Fargo. Combined, this Class B Office building totals  $\pm 15,598$  SF, consisting of  $\pm 14,392$  SF of office space and  $\pm 1,206$  SF of retail space in the drive through building. The property was built in 1968 and is zoned B2 and B#.

Property features include ample on-site secure covered parking, great corner location in the heart of downtown Asheboro across the street from the Randolph County Courthouse. The chiller and AC System have recently been updated and the property has the potential ability to demise 2 floors of offices.