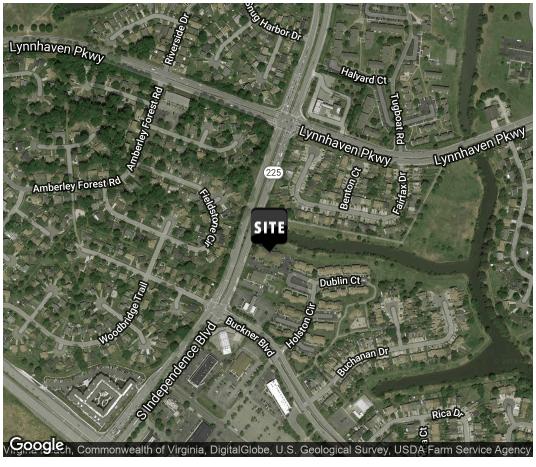

#### **PROPERTY OVERVIEW**

This medical office features a prime location on highly traveled South Independence Boulevard, between Lynnhaven Parkway & Princess Anne Road, is surrounded by densely populated neighborhoods, and is just 1.5 miles from Sentara Princess Anne Hospital.