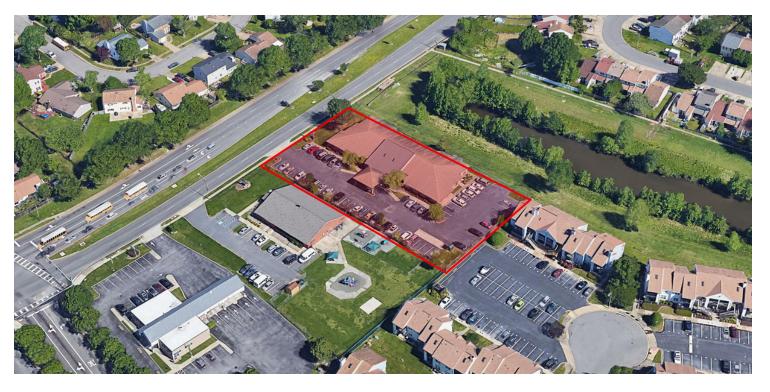

#### PROPERTY OVERVIEW

#### **PROPERTY OVERVIEW**

This medical office features a prime location on highly traveled South Independence Boulevard, between Lynnhaven Parkway & Princess Anne Road, is surrounded by densely populated neighborhoods, and is just 1.5 miles from Sentara Princess Anne Hospital.