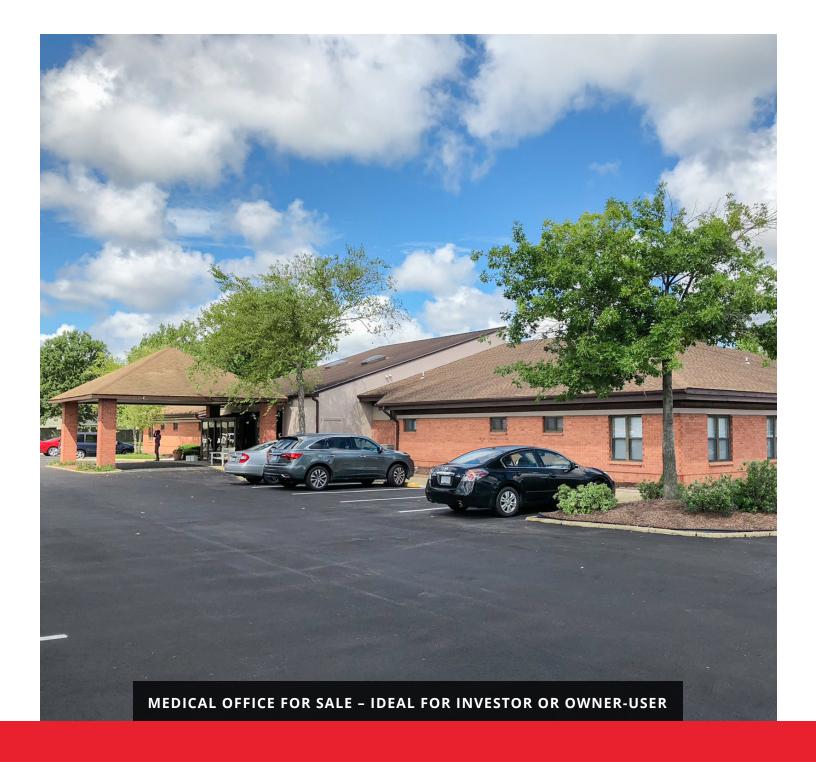

# GREEN RUN MEDICAL PLAZA

2020 SOUTH INDEPENDENCE BLVD, VIRGINIA BEACH, VA 23453

### GREEN RUN MEDICAL PLAZA

2020 SOUTH INDEPENDENCE BLVD, VIRGINIA BEACH, VA 23453

#### **PROPERTY OVERVIEW**

This medical office features a prime location on highly traveled South Independence Boulevard, between Lynnhaven Parkway & Princess Anne Road, is surrounded by densely populated neighborhoods, and is just 1.5 miles from Sentara Princess Anne Hospital.