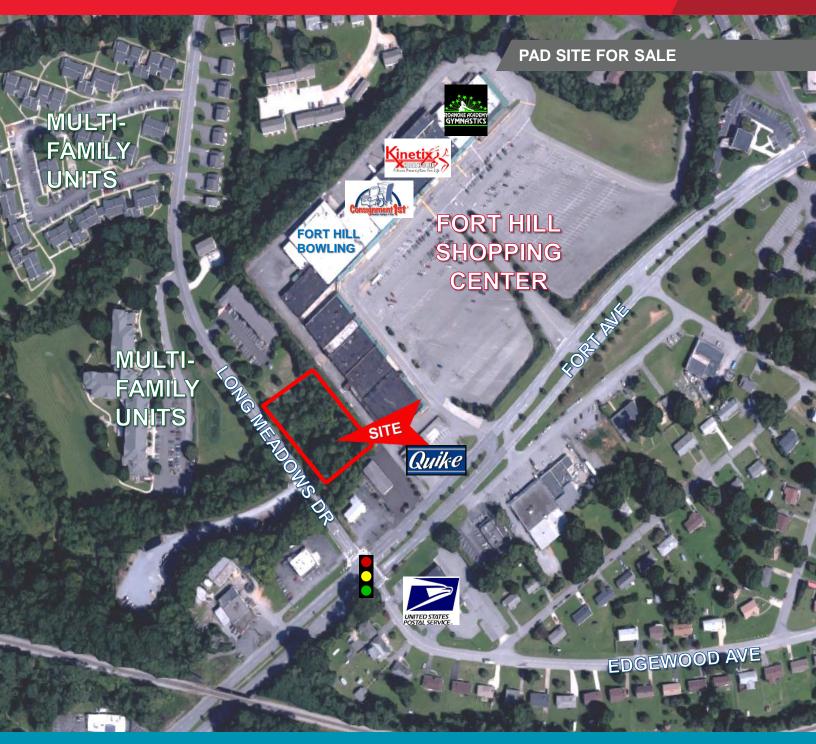

## for sale 1214 Long Meadow Drive

Lynchburg, VA 24502

1.17 acres with 427' frontage along Long Meadows Drive

For more information, contact:

**GEORGE LUPTON, CCIM** 

434 455 2306 george.lupton@thalhimer.com Coffee Crossing 6000 Boonsboro Road, Suite A Lynchburg, VA 24503 www.thalhimer.com

## **Property Features**

- Located just off Fort Ave. & behind Fort Hill Shopping Center
- Zoned B-5 which allows for a variety of commercial uses
- Signalized intersection just up from the parcel on Long Meadows Dr./Fort Ave.
- · Water & sewer available
- Centrally located & in close proximity to the Lynchburg Expressway interchange
- Sale Price \$195,000