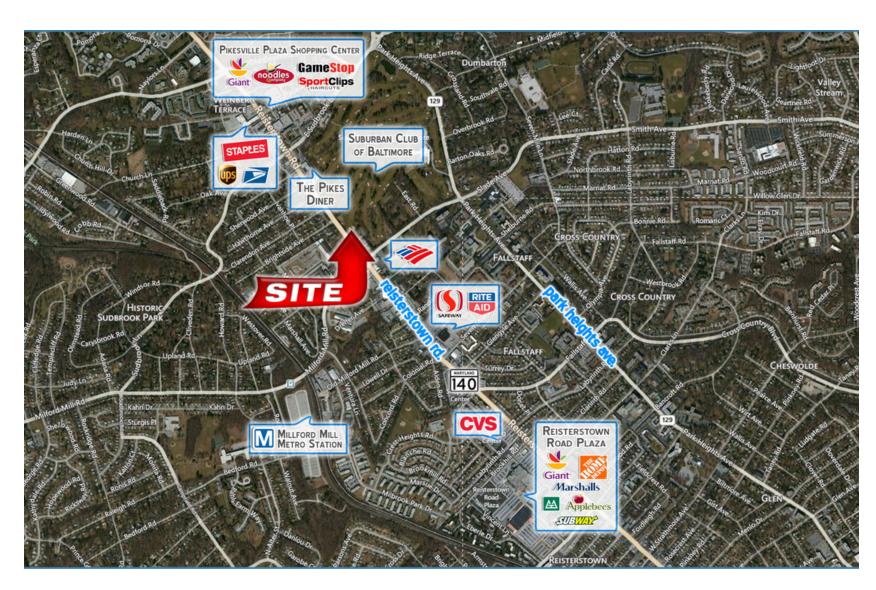

# BALTIMORE, MD 21208

607 REISTERSTOWN RD

Retai Aerial

443.921.9331 scornblatt@troutdaniel.com

The information contained in this marketing brochure has been obtained from sources we believe to be reliable; however, Trout Daniel & Associates LLC has not verified, and will not verify any of the information contained herein, nor has Trout Daniel & Associates LLC conducted any investigation regarding these matters and makes no warranty or representation whatsoever regarding the accuracy or completeness of the information provided. An agent indicated by an asterisk (\*) has a direct or indirect ownership interest in this property.