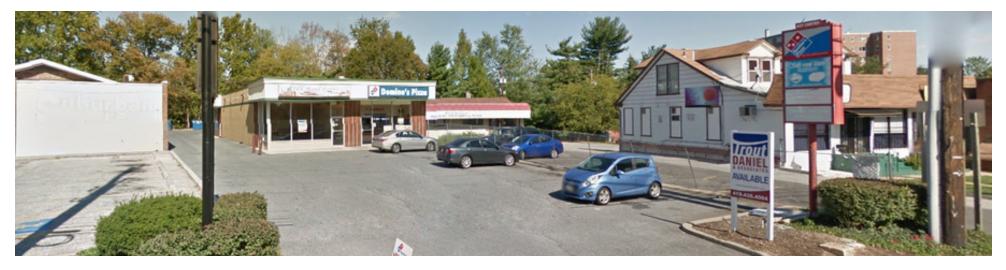

#### **PROPERTY HIGHLIGHTS**

- 1600 SF retail available for lease
- Former Restaurant
- · Ample parking in front and rear of the building
- Pylon signage on Reisterstown Road
- Baltimore County Revitalization District
- BL Zoning
- · property also for sale