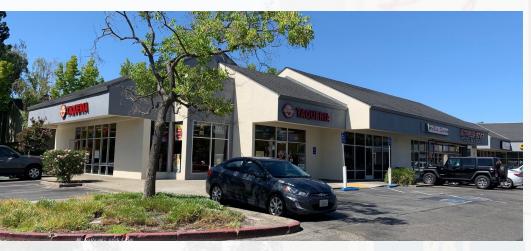

#### **LOCATION OVERVIEW**

The Ridge is anchored by La Bou on the hard corner of Madison Ave and Garfield Avenue in Sacramento, CA. This property serves both Carmichael, Citrus Heights, Fair Oaks and Orangevale. With easy access to Interstate 80.

#### **PROPERTY HIGHLIGHTS**

- 2 Retail Spaces For Lease
- ±1,877 SF & ±2,000 SF
- End Cap Location with Madison Ave Signage
- Monument Signage Available
- Located on a four-way, full motion signalized intersection