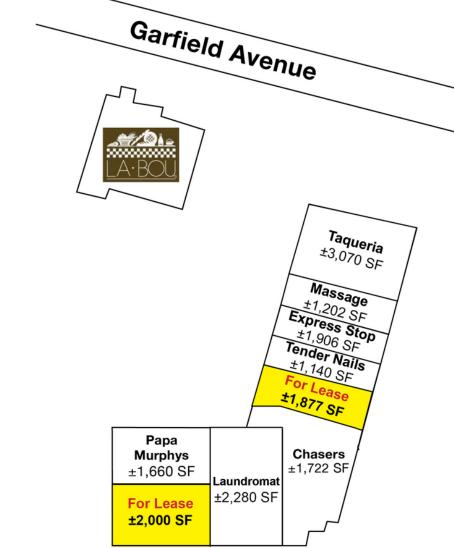

1.6984 kannon.kuhn@tricommercial.com CalDRE #02079314



### FOR LEASE THE RIDGE

#### **EXECUTIVE SUMMARY**

5412 Madison Ave. Sacramento, CA





#### **OFFERING SUMMARY**

# Lease Rate: \$1.05/SF Per Month Lease Type: NNN (±\$0.48/SF) Available SF: 1,877 - 2,000 SF

#### **LOCATION OVERVIEW**

The Ridge is anchored by La Bou on the hard corner of Madison Ave and Garfield Avenue in Sacramento, CA. This property serves both Carmichael, Citrus Heights, Fair Oaks and Orangevale. With easy access to Interstate 80.

#### **PROPERTY HIGHLIGHTS**

- 2 Retail Spaces For Lease
- ±1,877 SF & ±2,000 SF
- End Cap Location with Madison Ave Signage
- Monument Signage Available
- Located on a four-way, full motion signalized intersection

5412 Madison Ave. Sacramento, CA

# **FOR LEASE**

Madison Ave







# FOR LEASE THE RIDGE

#### **RETAILER MAP**

5412 Madison Ave. Sacramento, CA



## FOR LEASE THE RIDGE

#### **LOCATION MAPS**

5412 Madison Ave. Sacramento, CA