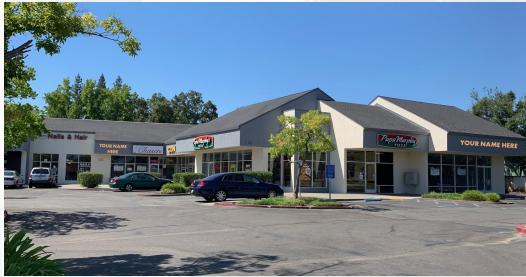

#### **LOCATION OVERVIEW**

The Ridge is anchored by La Bou on the hard corner of Madison Ave and Garfield Avenue in Sacramento, CA. This property serves both Carmichael, Citrus Heights, Fair Oaks and Orangevale. With easy access to Interstate 80.

#### **PROPERTY HIGHLIGHTS**

- 2 Retail Spaces For Lease
- ±1,877 SF & ±2,000 SF
- End Cap Location with Madison Ave Signage
- Monument Signage Available
- Located on a four-way, full motion signalized intersection