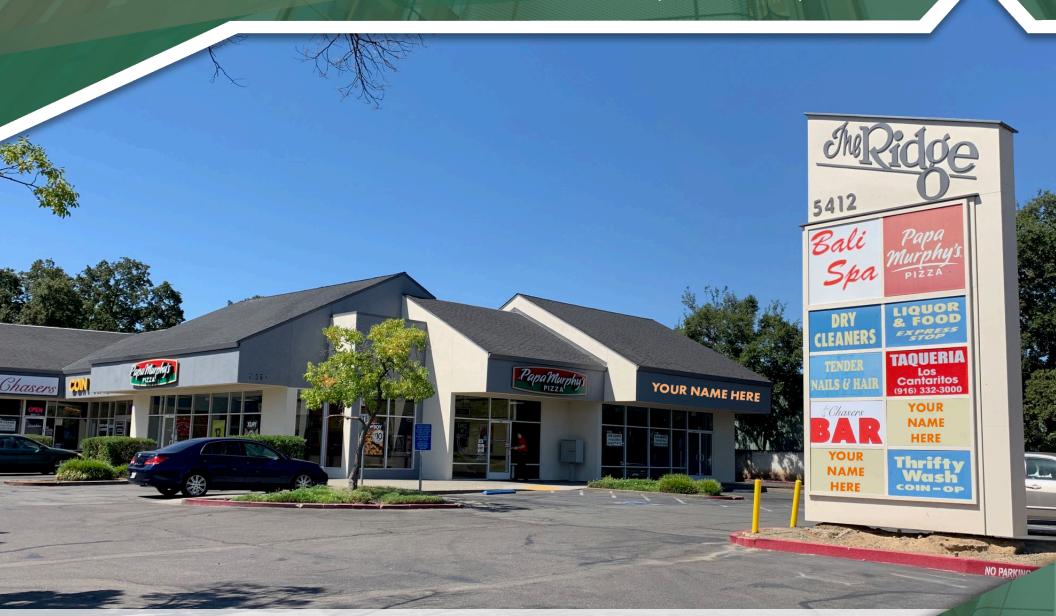

#### THE RIDGE | FOR LEASE

5412 Madison Ave., Sacramento, CA 95841

### FOR LEASE THE RIDGE

#### **PROPERTY HIGHLIGHTS**

- 2 Retail Spaces For Lease
- ±1,877 SF & ±2,000 SF
- End Cap Location with Madison Ave Signage
- Monument Signage Available
- Located on a four-way, full motion signalized intersection