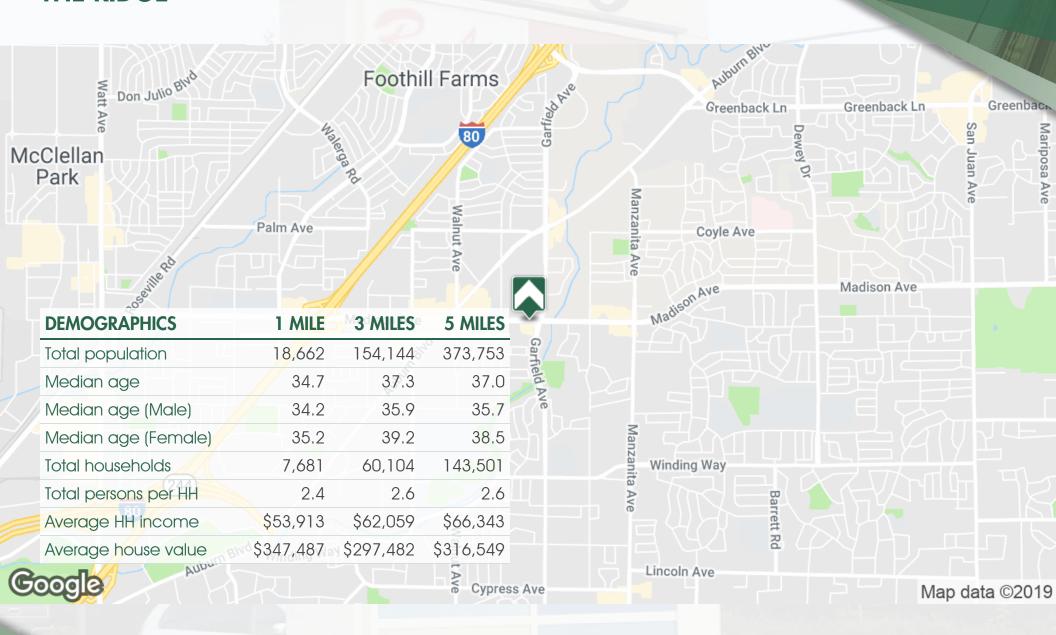

Y**

# Lease Rate: \$1.05/SF Per Month Lease Type: NNN (±\$0.48/SF) Available SF: 1,877 - 2,000 SF

#### **LOCATION OVERVIEW**

The Ridge is anchored by La Bou on the hard corner of Madison Ave and Garfield Avenue in Sacramento, CA. This property serves both Carmichael, Citrus Heights, Fair Oaks and Orangevale. With easy access to Interstate 80.

#### **PROPERTY HIGHLIGHTS**

- 2 Retail Spaces For Lease
- ±1,877 SF & ±2,000 SF
- End Cap Location with Madison Ave Signage
- Monument Signage Available
- Located on a four-way, full motion signalized intersection

5412 Madison Ave. Sacramento, CA

# **FOR LEASE**

Madison Ave







# FOR LEASE THE RIDGE

#### **RETAILER MAP**

5412 Madison Ave. Sacramento, CA



## FOR LEASE THE RIDGE

#### **LOCATION MAPS**

5412 Madison Ave. Sacramento, CA