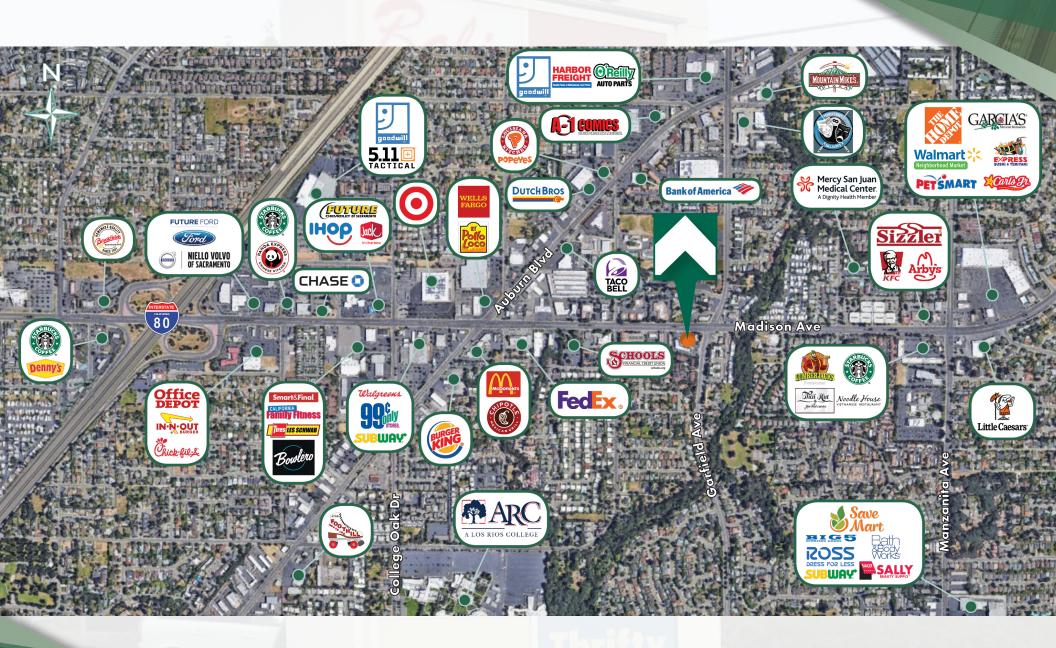

**EXECUTIVE SUMMARY**

5412 Madison Ave. Sacramento, CA





#### **OFFERING SUMMARY**

# Lease Rate: \$1.05/SF Per Month Lease Type: NNN (±\$0.48/SF) Available SF: 1,877 - 2,000 SF

#### **LOCATION OVERVIEW**

The Ridge is anchored by La Bou on the hard corner of Madison Ave and Garfield Avenue in Sacramento, CA. This property serves both Carmichael, Citrus Heights, Fair Oaks and Orangevale. With easy access to Interstate 80.

#### **PROPERTY HIGHLIGHTS**

- 2 Retail Spaces For Lease
- ±1,877 SF & ±2,000 SF
- End Cap Location with Madison Ave Signage
- Monument Signage Available
- Located on a four-way, full motion signalized intersection

5412 Madison Ave. Sacramento, CA

# **FOR LEASE**

Madison Ave







# FOR LEASE THE RIDGE

#### **RETAILER MAP**

5412 Madison Ave. Sacramento, CA



## FOR LEASE THE RIDGE

#### **LOCATION MAPS**

5412 Madison Ave. Sacramento, CA