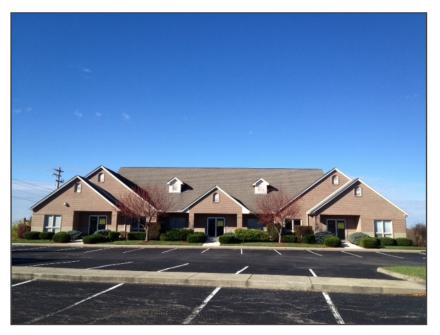

#### **Property Highlights**

- 1,570 SF office space
- Waiting/reception area, conference room, 3 privates, kitchenette, restroom and open area
- · Single story with attractive brick facade
- Convenient location minutes to I-75 and I-275
- · Private suite entrance
- Ample parking
- · Back porch area with pond view
- No earnings tax
- · Marquis and fascia signage
- Asking: \$11.00 PSF NNN