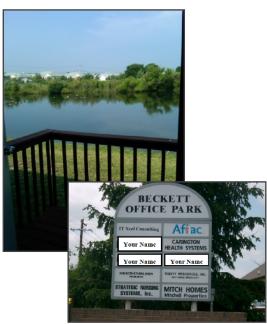

#### **Property Highlights**

- 1,570 SF office space
- Waiting/reception area, conference room, 3 privates, kitchenette, restroom and open area
- · Single story with attractive brick facade
- Convenient location minutes to I-75 and I-275
- · Private suite entrance
- Ample parking
- · Back porch area with pond view
- No earnings tax
- · Marquis and fascia signage
- Asking: \$11.00 PSF NNN