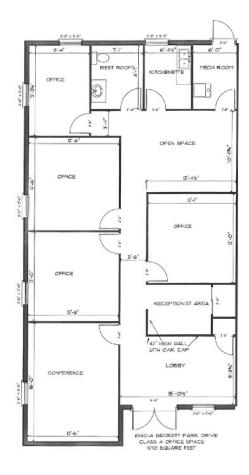

#### **Property Highlights**

- 1,570 SF office space
- Waiting/reception area, conference room, 3 privates, kitchenette, restroom and open area
- · Single story with attractive brick facade
- Convenient location minutes to I-75 and I-275
- · Private suite entrance
- Ample parking
- · Back porch area with pond view
- No earnings tax
- · Marquis and fascia signage
- Asking: \$11.00 PSF NNN