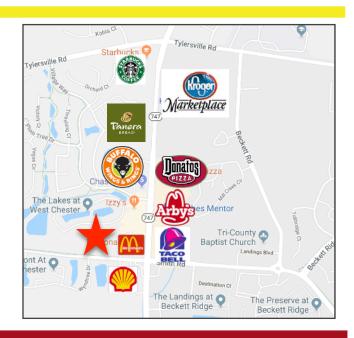

#### **Property Highlights**

- 1,570 SF office space
- Waiting/reception area, conference room, 3 privates, kitchenette, restroom and open area
- · Single story with attractive brick facade
- Convenient location minutes to I-75 and I-275
- · Private suite entrance
- Ample parking
- · Back porch area with pond view
- No earnings tax
- · Marquis and fascia signage
- Asking: \$11.00 PSF NNN