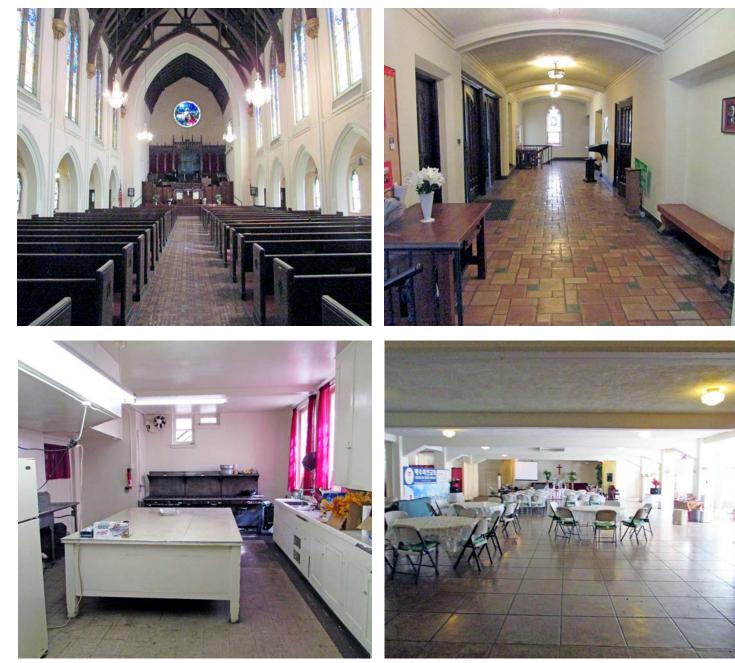

## Large Church Facility for Lease

4103 W Adams Blvd Los Angeles, CA

| Sanctuary seats 500                                      |
|----------------------------------------------------------|
| Fellowship hall and kitchen                              |
| Classrooms and office<br>space available                 |
| On-site parking                                          |
| Available Sundays after 1:00 PM<br>and select weeknights |
| Shared Use                                               |
| Please do not disturb occupants                          |
| Call for more information                                |
| Lease rate: Negotiable                                   |