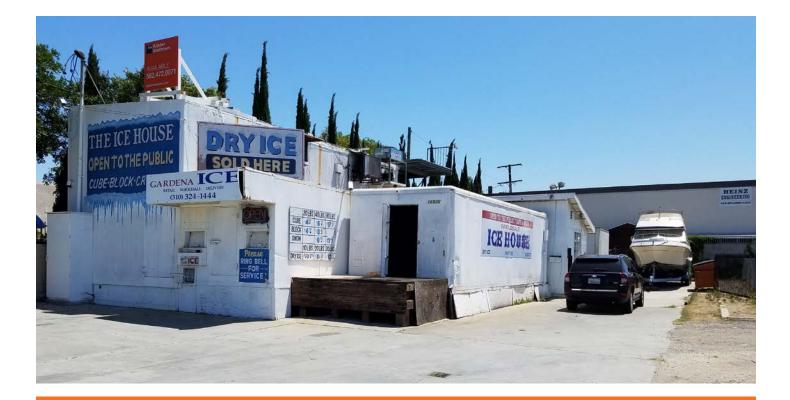

#### 16518-16526 S NORMANDIE AVENUE Gardena, CA 90247

# Small Land Parcel With Paved Land ±6,738 SF Available

### ±0.15 acres

Multiple structures totaling ±3,400 SF Freezer/cooler GACR zoning

Sale Price of \$450,000 (\$66.785 per SF)