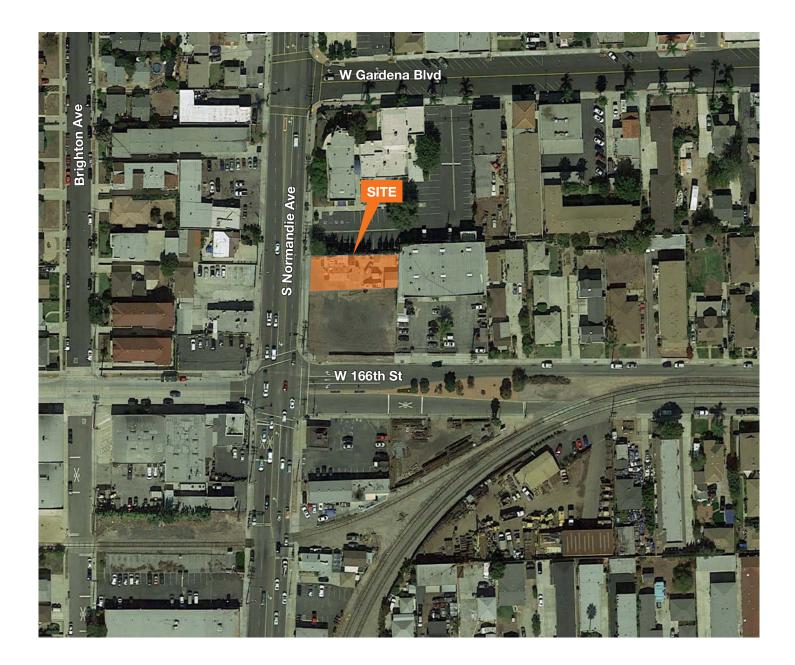

CA 90247



# Small Land Parcel With Paved Land ±6,738 SF Available



### ±0.15 acres

Multiple structures totaling ±3,400 SF Freezer/cooler GACR zoning

Sale Price of \$450,000 (\$66.785 per SF)

#### Contact

Elliot Harkness, CCIM 562.472.0232 ellioth@kiddermathews.com LIC #01785170

#### kiddermathews.com

This information supplied herein is from sources we deem reliable. It is provided without any representation, warranty or guarantee, expressed or implied as to its accuracy. Prospective Buyer or Tenant should conduct an independent investigation and verification of all matters deemed to be material, including, but not limited to, statements of income and expenses. Consult your attorney, accountant, or other professional advisor.

## 16518-16526 S Normandie Avenue Gardena, CA 90247



#### Contact

Elliot Harkness, CCIM 562.472.0232 ellioth@kiddermathews.com LIC #01785170

#### kiddermathews.com

This information supplied herein is from sources we deem reliable. It is provided without any representation, warranty or guarantee, expressed or implied as to its accuracy. Prospective Buyer or Tenant should conduct an independent investigation and verification of all matters deemed to be material, including, but not limited to, statements of income and expenses. Consult your attorney, accountant, or other professional advisor.