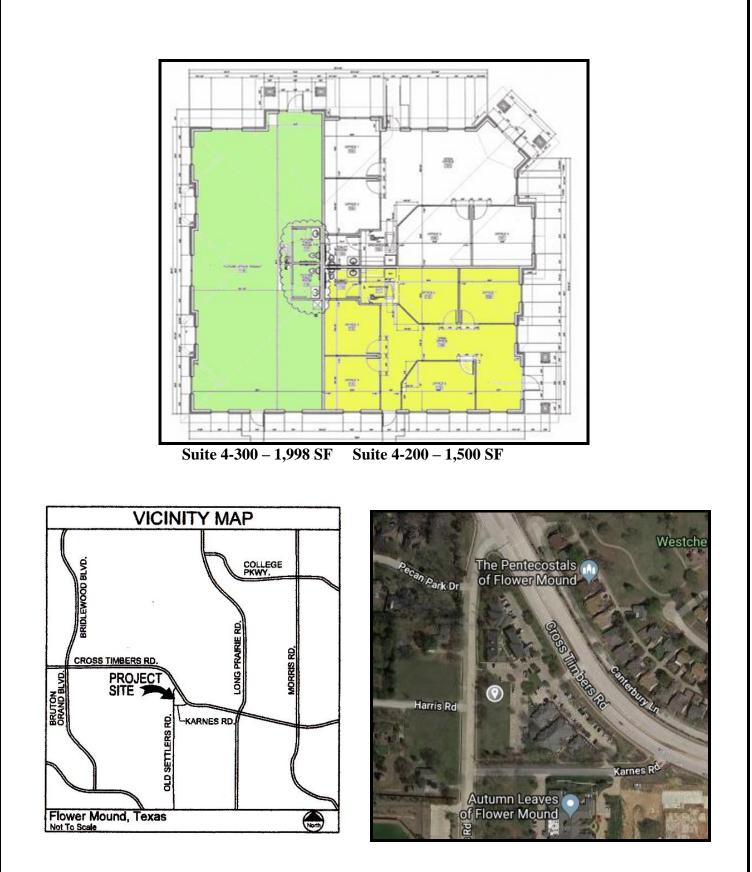

## BRAND NEW OFFICE SPACE! FOR LEASE

Flower Mound, TX

3201 Cross Timbers Rd.

Location: Just east of the intersection of Cross Timbers Rd., (FM 1171) and Old Settlers Rd. {*Access from either arteria*!}

Size:

Suite 4-200: **1,500 SF**. Reception; 4 offices (12'x12'); glass-walled conf.; 12' ceilings and break area.

Suite 4-300: 1,998 SF. "Shell."

**Rent:** \$18.00/SF + NNN's

NOW!

Available:

For further information contact: Rich Muller