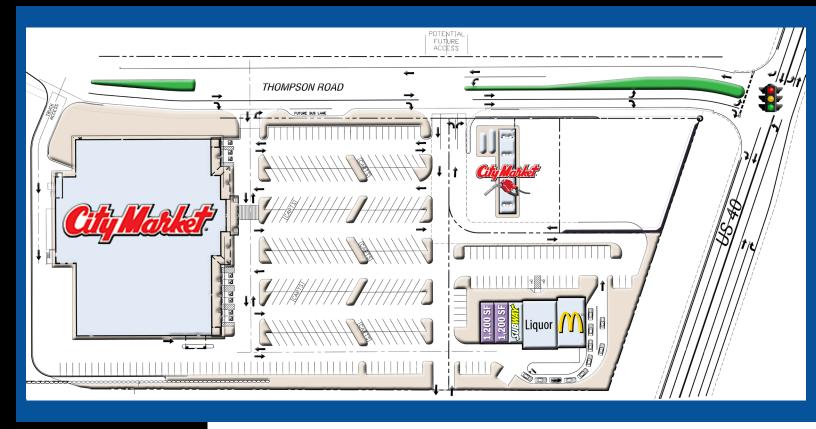

#### PROPERTY OVERVIEW:

- ♦ Up to 2,400 SF End Cap Available
- Patio Space Available

#### **FEATURES:**

- ♦ Excellent visibility with frontage along Highway 40
- ♦ Anchored by City Market
- ♦ Join McDonalds, Subway, and Granby Marketplace Liquors

FOR MORE INFORMATION, CONTACT:

SCOTT STEPUTIS D: 720-287-6868 C: 303-868-9068