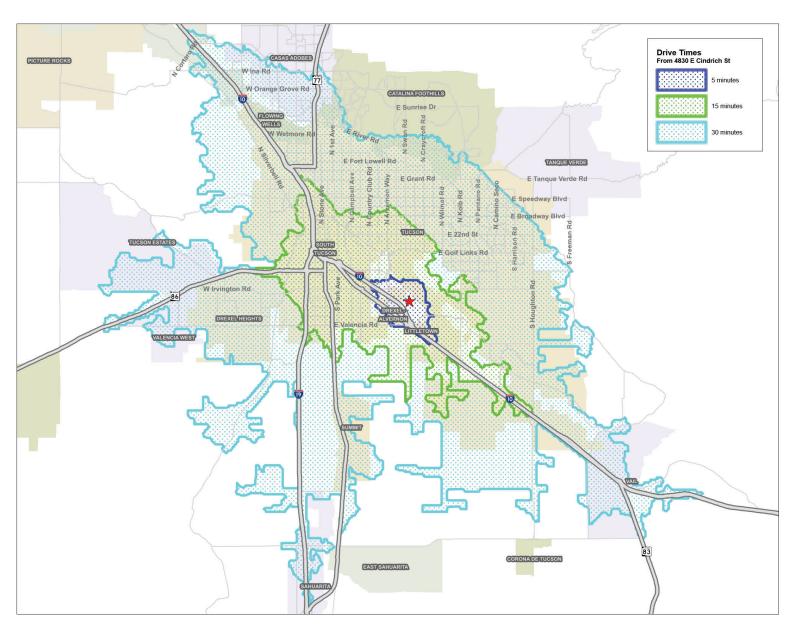

drich St

Tucson, Arizona 85706 **Property Features** 

±69,315 SF (1.59 Acres)

I-2 Heavy Industrial, Pima County

2018 Taxes: \$2.724.39

APN: 140-01-087A

### 4860 E Cindrich St

Tucson, Arizona 85706

#### **Property Features**

±55,606 SF (1.2765 Acres)

I-2 Heavy Industrial, Pima County

2018 Taxes: \$2,054.52 (approximate)

APN: Part of 140-01-086B

Septic tank, water & electric service on property. Water meter to be in-stalled by new owner

For Sale: \$150,000 (\$2.17/SF)

For Sale: \$139,000 (\$2.50/SF)

4830 & 4860 E Cindrich For Sale: \$250,000 (2.87 Acres)

david.blanchette@naihorizon.com naihorizon.com

For Sale Industrial Land 1.59 Acres & 1.28 Acres 2.87 Acres Total

## Location Maps







For Sale Industrial Land 1.59 Acres & 1.28 Acres 2.87 Acres Total

# Drive Time Map