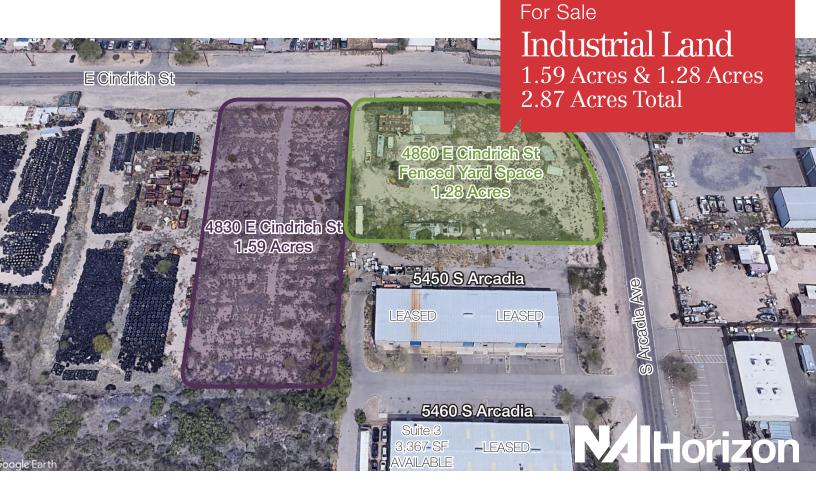

### 4830 E Cindrich St

Tucson, Arizona 85706 **Property Features** 

±69,315 SF (1.59 Acres)

I-2 Heavy Industrial, Pima County

2018 Taxes: \$2.724.39

APN: 140-01-087A

#### **Property Features**

±55,606 SF (1.2765 Acres)

I-2 Heavy Industrial, Pima County

2018 Taxes: \$2,054.52 (approximate)

APN: Part of 140-01-086B

Septic tank, water & electric service on property. Water meter to be in-stalled by new owner

For Sale: \$150,000 (\$2.17/SF)

For Sale: \$139,000 (\$2.50/SF)

4830 & 4860 E Cindrich For Sale: \$250,000 (2.87 Acres)

david.blanchette@naihorizon.com naihorizon.com

For Sale Industrial Land 1.59 Acres & 1.28 Acres 2.87 Acres Total