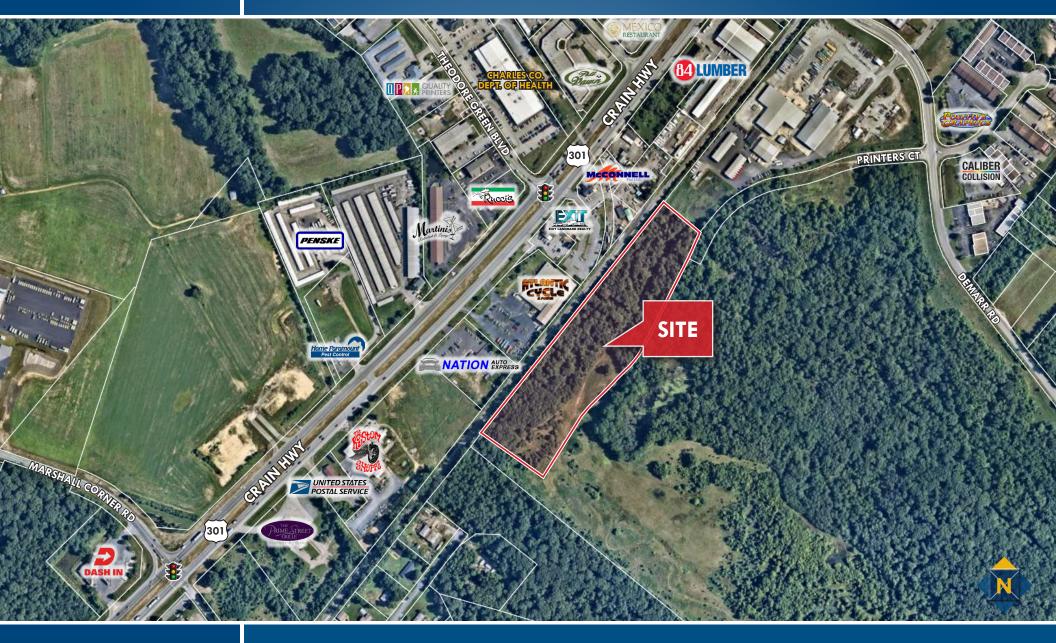

#### LOCAL AERIAL DEMARR ROAD & PRINTERS COURT | WHITE PLAINS, MARYLAND 20695

Mike Ruocco | Vice President

mruocco@mackenziecommercial.com

MacKenzie Commercial Real Estate Services, LLC • 410-821-8585 • 2328 W. Joppa Road, Suite 200 | Lutherville-Timonium, Maryland 21093 • www.MACKENZIECOMMERCIAL.com