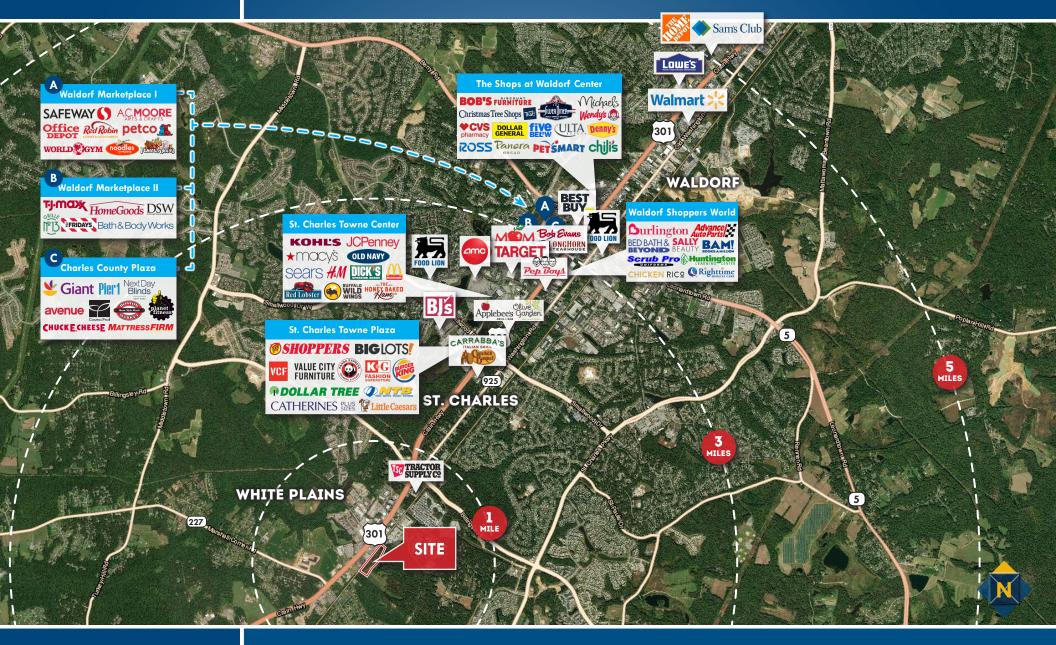

#### **TRADE AREA** DEMARR ROAD & PRINTERS COURT | WHITE PLAINS, MARYLAND 20695

Mike Ruocco | Vice President

🔁 443.798.9338 🛛 🖂 mruocco

mruocco@mackenziecommercial.com

MacKenzie Commercial Real Estate Services, LLC • 410-821-8585 • 2328 W. Joppa Road, Suite 200 | Lutherville-Timonium, Maryland 21093 • www.MACKENZIECOMMERCIAL.com

## LOCATION / DEMOGRAPHICS

DEMARR ROAD & PRINTERS COURT | WHITE PLAINS, MARYLAND 20695

| Donulle Re- Accelesk Rd. Accele                                                                                                                                                                                                                                                                                                                                                       | RESIDENTIAL                                                                                 | NUMBER OF<br>HOUSEHOLDS                                                                                                                                                                                                                                                                                                               | AVERAGE<br>HH SIZE                                                                                   | MEDIAN                                                                                                                                                                                                                                                                                                                |
|--------------------------------------------------------------------------------------------------------------------------------------------------------------------------------------------------------------------------------------------------------------------------------------------------------------------------------------------------------------------------------------------------------------------------------------------------------------------------------------------------------------------------------------------------------------------------------------------------------------------------------------------------------------------------------------------------------------------------------------------------------------------------------------------------------------------------------------------------------------------------------------------------------------------------------------------------------------------------------------------------------------------------------------------------------------------------------------------------------------------------------------------------------------------------------------------------------------------------------------------------------------------------------------------------------------------------------------------------------------------------------------------------------------------------------------------------------------------------------------------------------------------------------------------------------------------------------------------------------------------------------------------------------------------------------------------------------------------------------------------------------------------------------------------------------------------------------------------------------------------------------------------------------------------------------------------------------------------------------------------------------------------------------------------------------------------------------------------------------------------------------------------------------------------------------------------------------------------------------------------------------------------------------------------------------------------------------------------------------------------------------------------------------------------------------------------------------------------------------------|---------------------------------------------------------------------------------------------|---------------------------------------------------------------------------------------------------------------------------------------------------------------------------------------------------------------------------------------------------------------------------------------------------------------------------------------|------------------------------------------------------------------------------------------------------|-----------------------------------------------------------------------------------------------------------------------------------------------------------------------------------------------------------------------------------------------------------------------------------------------------------------------|
| Ness<br>Ness<br>Commission<br>Commission<br>Commission<br>Commission<br>Commission<br>Commission<br>Commission<br>Commission<br>Commission<br>Commission<br>Commission<br>Commission<br>Commission<br>Commission<br>Commission<br>Commission<br>Commission<br>Commission<br>Commission<br>Commission<br>Commission<br>Commission<br>Commission<br>Commission<br>Commission<br>Commission<br>Commission<br>Commission<br>Commission<br>Commission<br>Commission<br>Commission<br>Commission<br>Commission<br>Commission<br>Commission<br>Commission<br>Commission<br>Commission<br>Commission<br>Commission<br>Commission<br>Commission<br>Commission<br>Commission<br>Commission<br>Commission<br>Commission<br>Commission<br>Commission<br>Commission<br>Commission<br>Commission<br>Commission<br>Commission<br>Commission<br>Commission<br>Commission<br>Commission<br>Commission<br>Commission<br>Commission<br>Commission<br>Commission<br>Commission<br>Commission<br>Commission<br>Commission<br>Commission<br>Commission<br>Commission<br>Commission<br>Commission<br>Commission<br>Commission<br>Commission<br>Commission<br>Commission<br>Commission<br>Commission<br>Commission<br>Commission<br>Commission<br>Commission<br>Commission<br>Commission<br>Commission<br>Commission<br>Commission<br>Commission<br>Commission<br>Commission<br>Commission<br>Commission<br>Commission<br>Commission<br>Commission<br>Commission<br>Commission<br>Commission<br>Commission<br>Commission<br>Commission<br>Commission<br>Commission<br>Commission<br>Commission<br>Commission<br>Commission<br>Commission<br>Commission<br>Commission<br>Commission<br>Commission<br>Commission<br>Commission<br>Commission<br>Commission<br>Commission<br>Commission<br>Commission<br>Commission<br>Commission<br>Commission<br>Commission<br>Commission<br>Commission<br>Commission<br>Commission<br>Commission<br>Commission<br>Commission<br>Commission<br>Commission<br>Commission<br>Commission<br>Commission<br>Commission<br>Commission<br>Commission<br>Commission<br>Commission<br>Commission<br>Commission<br>Commission<br>Commission<br>Commission<br>Commission<br>Commission<br>Commission<br>Commission<br>Commission<br>Commission<br>Commission<br>Commission<br>Commission<br>Commission<br>Commission<br>Commission<br>Commission<br>Commission<br>Commission<br>Commission<br>Commission<br>Commission<br>Commission<br>Commission<br>Commission<br>Commission<br>Commis | 2,451<br>1 MILE<br>43,603<br>3 MILES<br>96,541<br>5 MILES                                   | 939<br>1 MILE<br>15,893<br>3 MILES<br>34,005<br>5 MILES                                                                                                                                                                                                                                                                               | 2.59<br>1 MILE<br>2.73<br>3 MILES<br>2.82<br>5 MILES                                                 | 40.0<br>1 MILE<br>34.6<br>3 MILES<br>36.2<br>5 MILES                                                                                                                                                                                                                                                                  |
| And a state of the                                                                                                                                                                                                                                                                                                                                                       | AVERAGE<br>HH INCOME<br>\$100,707<br>1 MILE<br>\$101,988<br>3 MILES<br>\$112,439<br>5 MILES | EDUCATION<br>(COLLEGE+)<br>53.4%<br>1 MILE<br>64.0%<br>3 MILES<br>65.1%<br>5 MILES                                                                                                                                                                                                                                                    | EMPLOYMENT<br>(AGE 16+ IN<br>LABOR FORCE)<br>91.6%<br>1 MILE<br>95.9%<br>3 MILES<br>95.8%<br>5 MILES | A,573<br>1 MILE<br>35,828<br>3 MILES<br>82,679<br>5 MILES                                                                                                                                                                                                                                                             |
| <text><text><text><text><text><text><text></text></text></text></text></text></text></text>                                                                                                                                                                                                                                                                                                                                                                                                                                                                                                                                                                                                                                                                                                                                                                                                                                                                                                                                                                                                                                                                                                                                                                                                                                                                                                                                                                                                                                                                                                                                                                                                                                                                                                                                                                                                                                                                                                                                                                                                                                                                                                                                                                                                                                                                                                                                                                                          | 269/0<br>ENTERPRISING<br>PROFESSIONALS<br>2 MILES                                           | These residents are well<br>educated and climbing the<br>ladder in STEM (science,<br>technology, engineering and<br>mathematics) occupations.<br>This young market makes<br>over 1-1/2 times more<br>income than the US median.<br><b>2.48</b><br>AVERAGE HH SIZE<br><b>35.3</b><br>MEDIAN AGE<br><b>\$86,600</b><br>MEDIAN HH INCOME | 12%<br>MIDDLEBURG<br>2 MILES                                                                         | These conservative,<br>family-oriented consumers<br>are thrifty but willing to<br>carry some debt and are<br>already investing in their<br>futures. They rely on their<br>smartphones, prefer to buy<br>American & travel in the US.<br>2.75<br>AVERAGE HH SIZE<br>36.1<br>MEDIAN AGE<br>\$59,800<br>MEDIAN HH INCOME |