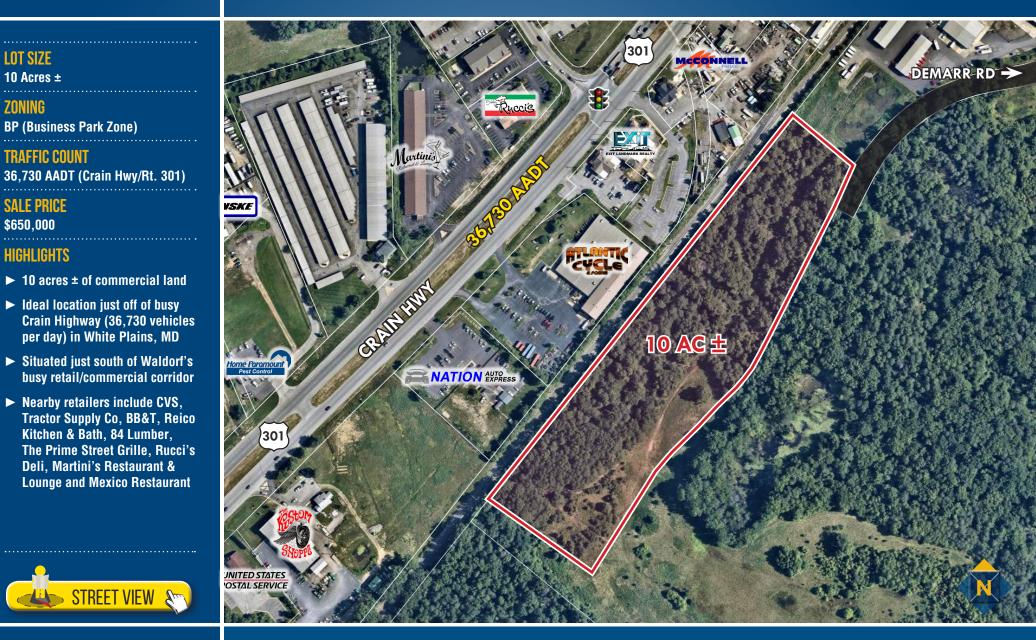

LOT SIZE

ZONING

10 Acres ±

**TRAFFIC COUNT** 

**SALE PRICE** 

HIGHLIGHTS

\$650,000

# COMMERCIAL LAND @ DEMARR ROAD DEMARR ROAD & PRINTERS COURT | WHITE PLAINS, MARYLAND 20695