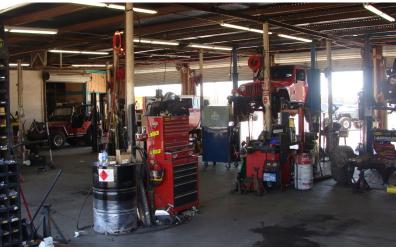

# Property Information

| Address                           | 3530 E. Washington St.<br>Phoenix, AZ 85034                                                                                                                                                                                                           |
|-----------------------------------|-------------------------------------------------------------------------------------------------------------------------------------------------------------------------------------------------------------------------------------------------------|
| Site Area                         | ±1.25 Acres                                                                                                                                                                                                                                           |
| Building(s) SF<br>Office/Showroom | ±14,900 SF<br>±2,258 SF                                                                                                                                                                                                                               |
| Zoning                            | A-1 (Light Industrial)                                                                                                                                                                                                                                |
| Parcel No.                        | 121-20-004A                                                                                                                                                                                                                                           |
| Building<br>Improvements          | <ul> <li>4 Drive Thru Bays with Lifts</li> <li>±14' Clear Height</li> <li>Air Lines</li> <li>400 Amps 120/240V 3Ph</li> <li>Evaps in Warehouse</li> <li>Retail Showroom</li> </ul>                                                                    |
| Comments                          | Property is located on<br>the Light Rail in the Transit<br>Oriented Development<br>District (TOD) - Other possible<br>uses include - Healthcare,<br>Education, Mixed-Use<br>Commercial and Multi-<br>Family - Subject to a<br>change of zoning to T55 |