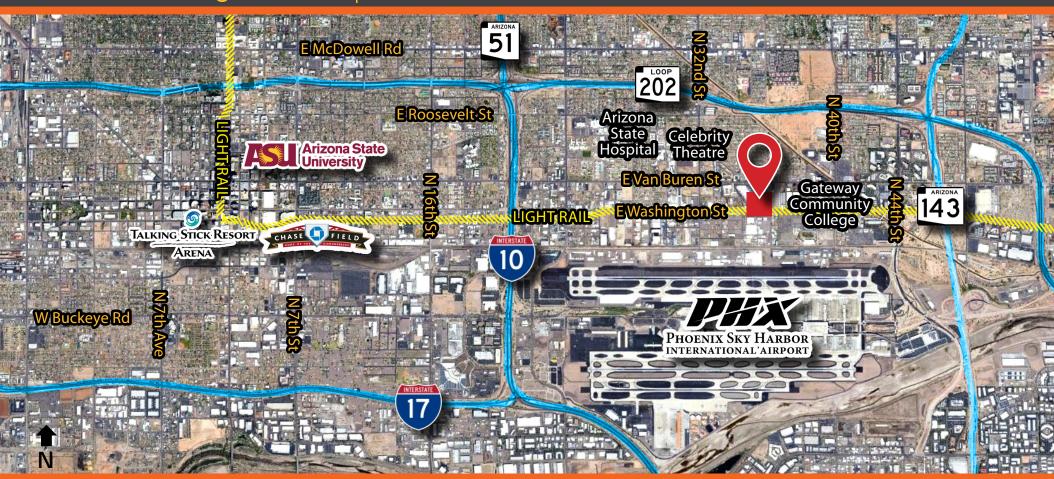

# For Sale | In-Fill Development Site with Building Frontage on Washington St

LOCATED IN THE GATEWAY (TOD) DISTRICT ON THE LIGHT RAIL 3530 E. Washington Street | Phoenix, AZ 85034

3530 E WASHINGTON ST. PHOENIX, AZ 85034