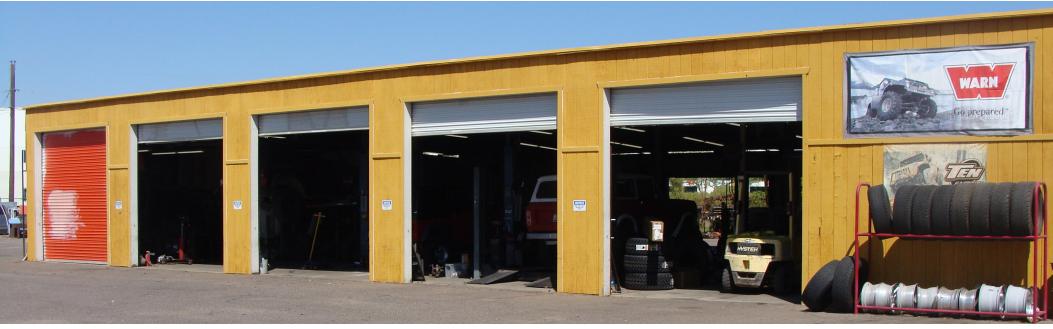

# Property Information

| Address                           | 3530 E. Washington St.<br>Phoenix, AZ 85034                                                                                                                                                                                                           |
|-----------------------------------|-------------------------------------------------------------------------------------------------------------------------------------------------------------------------------------------------------------------------------------------------------|
| Site Area                         | ±1.25 Acres                                                                                                                                                                                                                                           |
| Building(s) SF<br>Office/Showroom | ±14,900 SF<br>±2,258 SF                                                                                                                                                                                                                               |
| Zoning                            | A-1 (Light Industrial)                                                                                                                                                                                                                                |
| Parcel No.                        | 121-20-004A                                                                                                                                                                                                                                           |
| Building<br>Improvements          | <ul> <li>4 Drive Thru Bays with Lifts</li> <li>±14' Clear Height</li> <li>Air Lines</li> <li>400 Amps 120/240V 3Ph</li> <li>Evaps in Warehouse</li> <li>Retail Showroom</li> </ul>                                                                    |
| Comments                          | Property is located on<br>the Light Rail in the Transit<br>Oriented Development<br>District (TOD) - Other possible<br>uses include - Healthcare,<br>Education, Mixed-Use<br>Commercial and Multi-<br>Family - Subject to a<br>change of zoning to T55 |