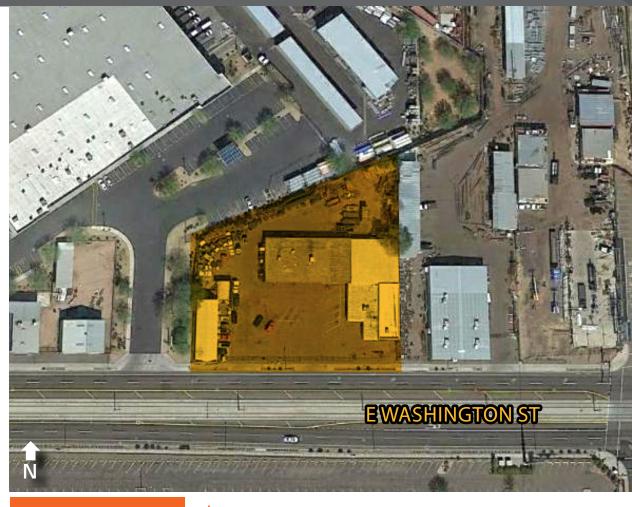

# Property Information

| Address                           | 3530 E. Washington St.<br>Phoenix, AZ 85034                                                                                                                                                                                                           |
|-----------------------------------|-------------------------------------------------------------------------------------------------------------------------------------------------------------------------------------------------------------------------------------------------------|
| Site Area                         | ±1.25 Acres                                                                                                                                                                                                                                           |
| Building(s) SF<br>Office/Showroom | ±14,900 SF<br>±2,258 SF                                                                                                                                                                                                                               |
| Zoning                            | A-1 (Light Industrial)                                                                                                                                                                                                                                |
| Parcel No.                        | 121-20-004A                                                                                                                                                                                                                                           |
| Building<br>Improvements          | <ul> <li>4 Drive Thru Bays with Lifts</li> <li>±14' Clear Height</li> <li>Air Lines</li> <li>400 Amps 120/240V 3Ph</li> <li>Evaps in Warehouse</li> <li>Retail Showroom</li> </ul>                                                                    |
| Comments                          | Property is located on<br>the Light Rail in the Transit<br>Oriented Development<br>District (TOD) - Other possible<br>uses include - Healthcare,<br>Education, Mixed-Use<br>Commercial and Multi-<br>Family - Subject to a<br>change of zoning to T55 |