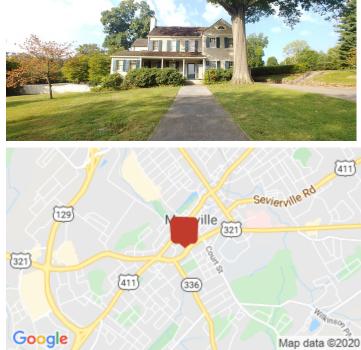

## **Greenway Village Premier Building** 329 Cates St, Maryville, TN 37801

|                           | ,                                     |
|---------------------------|---------------------------------------|
| Listing ID:               | 30495546                              |
| Status:                   | Active                                |
| Property Type:            | Retail-Commercial For Sale            |
| Retail-Commercial Type:   | Free-Standing Building,<br>Restaurant |
| Gross Land Area:          | 0.60 Acres                            |
| Sale Price:               | \$699,000                             |
| Unit Price:               | \$128.23 PSF                          |
| Sale Terms:               | Cash to Seller                        |
| Nearest MSA:              | Knoxville                             |
| County:                   | Blount                                |
| Tax ID/APN:               | 005057E F 01400                       |
| Zoning:                   | OFFICE TRANSITION                     |
| Property Use Type:        | Vacant/Owner-User                     |
| Building/Unit Size (RSF): | 5,451 SF                              |
| Property Visibility:      | Excellent                             |
| Year Built:               | 1900                                  |
| Parking Type:             | Surface                               |
|                           |                                       |

## **Overview/Comments**

Owner has reduced available lot size (backyard) and lowered price significantly!. New size approx. .6 acres (down from 1.38 acres). What a location for several different types of businesses! Bed and Breakfast, restaurant, offices, or even retail!. Immediate area is being developed as Greenway Village with a coffee shop, retail businesses/buildings,

Greenway Trail access, and residential living. See attached site plan for more information. The building is located directly between the Maryville City Hall building and the Blount County Courthouse. Could not be more central! Location has direct visibility to 30,000 vehicles/day on Rte. 321 which is main thoroughfare for local travel and Smoky Mountain visitors. Maryville College, downtown Maryville, several restaurants, breweries, retail shopping, all within the immediate area. Building consists of 2 floors and is also available for lease by floor. See separate lease listing. Main floor of the building (approx. 2,892 SF) has several large rooms, smaller office type rooms, kitchen, restrooms, reception area, and stairs to the 2nd level. 2nd level (approx. 2,559 SF) is well suited for individual offices or a company's new headquarters. See attached floor plans. Parking easements will be in place for some of the buildings/businesses. There are adjoining properties that can be purchased separately. See agent for details. This property could also be purchased as a personal residence. Note that overall site plan (attached) ...