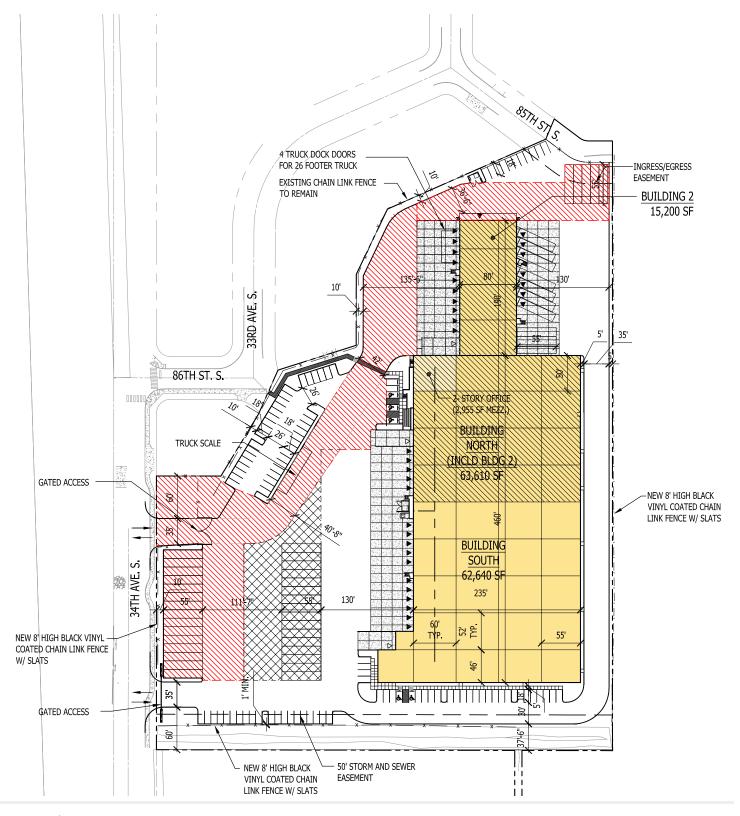

# 3230 85th Street South

### Lakewood, WA 98499

- 62,640 SF with 1/2 acre yard
- Great I-5 access; three I-5 interchanges within 2 miles
- Concrete tilt wall
- 32' clear height
- ESFR sprinklers
- 12 DH, 1 Drive-In
- BTS office
- Up to 18 trailer stalls
- Truck scale on-site
- Warehouse dimensions: 235' x 254'
- Air Corridor 2 zoning, City of Lakewood
- Call for rates