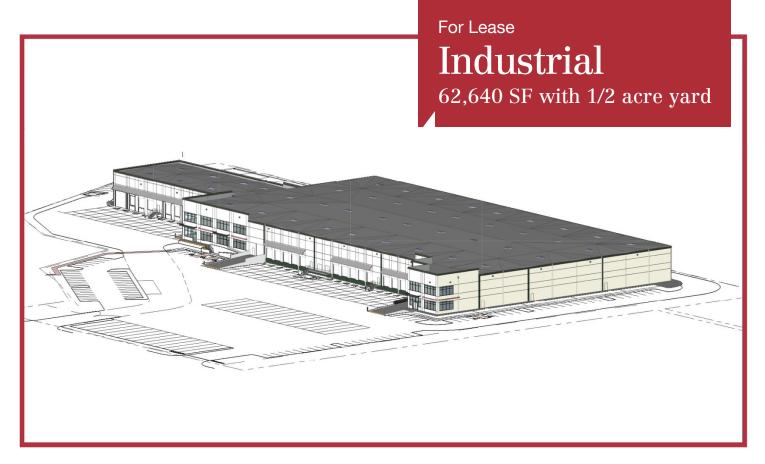

# 3230 85th Street South

### Lakewood, WA 98499

- 62,640 SF with 1/2 acre yard
- Great I-5 access; three I-5 interchanges within 2 miles
- Concrete tilt wall
- 32' clear height
- ESFR sprinklers
- 12 DH, 1 Drive-In
- BTS office
- Up to 18 trailer stalls
- Truck scale on-site
- Warehouse dimensions: 235' x 254'
- Air Corridor 2 zoning, City of Lakewood
- Call for rates