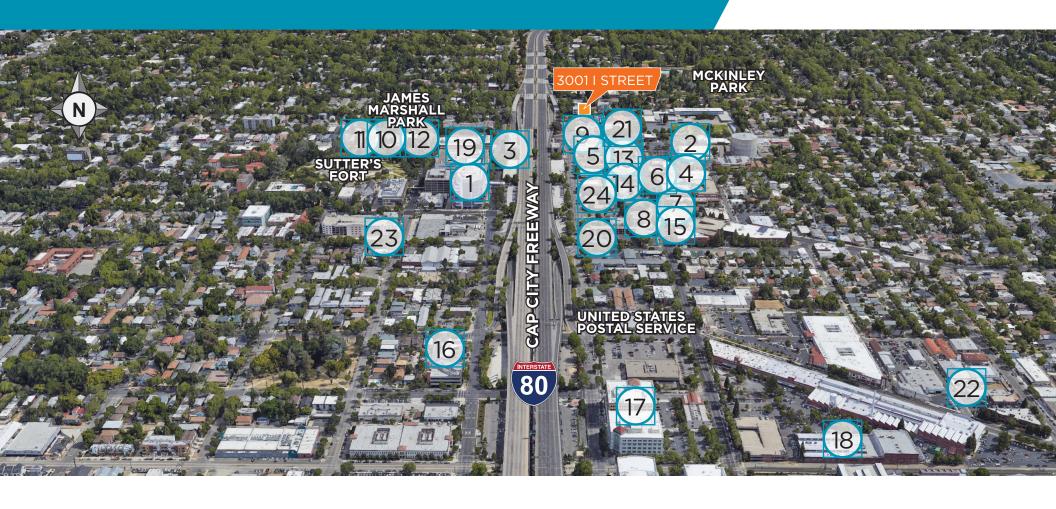

### **Property Location**

- 1. Sutter's General Hospital
- 2. Safeway
- **3.** Round Table
- 4. Rite Aid
- **5.** McDonald's

- 6. Jamba Juice
- 7. Peet's Coffee
- 8. KFC
- 9. The Original Mels Diner
- 10. The Red Rabbit

- 11. Harlow's
- 12. Barwest
- 13. Bank Of America
- 14. Citibank
- 15. FedEx

- **16.** Suzie Burger
- 17. Mercy Urgent Care
- 18. Califoria Family Fitness
- **19.** AM PM
- **20.** IHop

- 21. Del Taco
- 22. SacYard Tap House
- 23. Starbucks
- **24.** Wells Fargo Bank