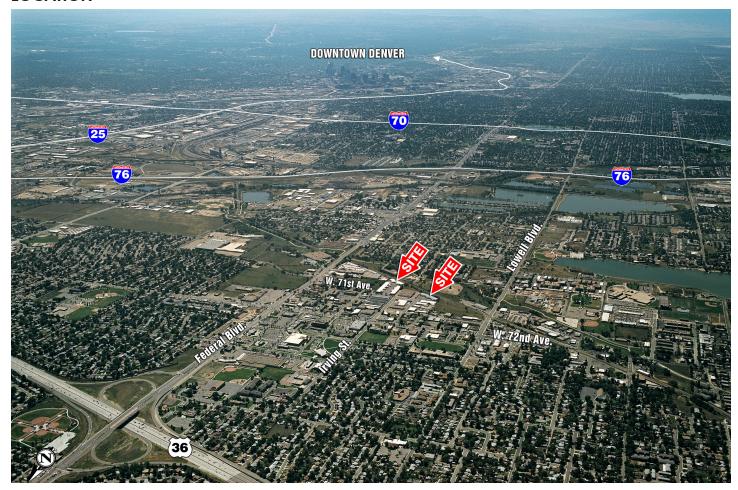

### **LOCATION**

All information contained in this brochure, while not guaranteed, is obtained from sources deemed reliable. No representation is made as to the accuracy thereof and is submitted subject to errors, omissions, change of price, withdrawal or other conditions, without notice. It is the responsibility of either you or your agent to verify its accuracy.

Owner: KEW Realty Corporation

Location: Central, Federal Blvd., exit off

US-36, I-76, I-25. Located within an Adams County Enterprise Zone. Near RTD FasTracks

commuter rail stop.