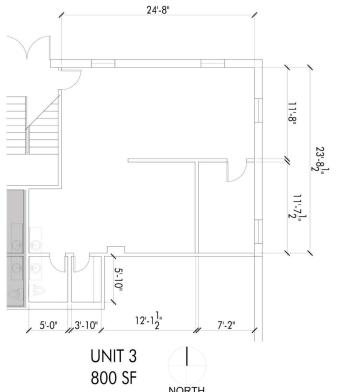

# KEW Industrial Park



3240 W. 71<sup>st</sup> Ave. Westminster, CO 80030

# Office Suite for Lease

Unit 3 | 800 SF | \$700/month + utilities



## PROPERTY DESCRIPTION

- Off-street parking
- Located near RTD B-Line Light Rail Westminster Station.
- Located within Adams County Enterprise Zone
- NEW carpet and paint



### PROPERTY DETAILS: KEW INDUSTRIAL PARK

Address: 3200 - 3240 W. 71st Ave

7015 - 7101 Julian St

City: Westminster
County: Adams
Building Size: 82,659 SF

Number of Buildings: 4

Year of Construction: 1974 & 1977

Owner: KEW Realty Corporation

Location: Central, Federal Blvd., exit off

US-36, I-76, I-25. Located within an Adams County Enterprise Zone. Near RTD FasTracks

commuter rail stop.





### **LOCATION**



All information contained in this brochure, while not guaranteed, is obtained from sources deemed reliable. No representation is made as to the accuracy thereof and is submitted subject to errors, o