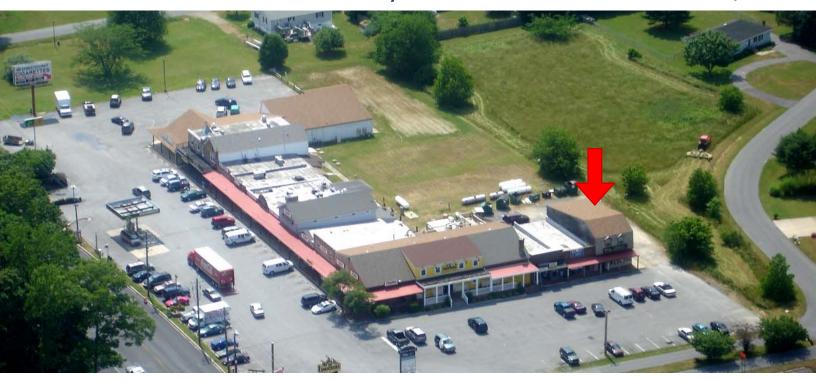

## For Lease

20750 John J. Williams Hwy

Lewes, DE

## **Property Information**

- ⇒ 2,000+/- sq.ft. retail Office space
- ⇒ Unit #14
- ⇒ 2 stories
- ⇒ \$14.00 psf NNN

For more information contact: