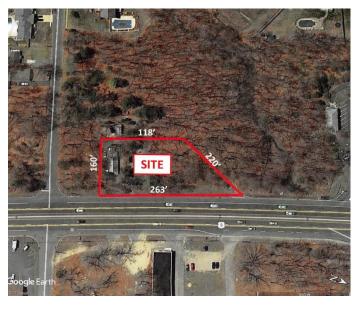

## ROUTE 9 DEVELOPMENT/INVESTMENT PROPERTY W/TWO 2-BEDROOM HOUSES FOR SALE OR LEASE

2570-2572 Route 9, Howell, NJ

Lot Size:

.67+/- Acres 263' x 160'

**Features:** 

- Great Land Development or Income Opportunity
- **Busy Route 9 Frontage**
- > Heavy Traffic Volume
- Zoned HD-1 & HC

**Location:** 

Route 9 Frontage, Near 195, Minutes to GSP & Route 33

All information furnished regarding property is from sources deemed reliable, but no warranty or representation is made as to the accuracy thereof and same is submitted subject to errors, omissions, change of price, rental or other conditions, prior sale, lease or financing, or withdrawal without notice.