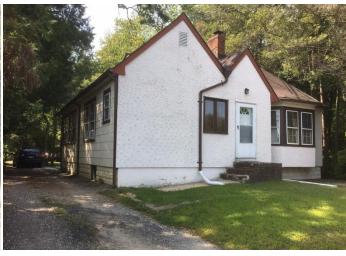

## ROUTE 9 DEVELOPMENT/INVESTMENT PROPERTY W/TWO 2-BEDROOM HOUSES FOR SALE OR LEASE

2570-2572 Route 9, Howell, NJ

Lot Size:

.67+/- Acres 263' x 160'

**Features:** 

- Great Land Development or Income Opportunity
- **Busy Route 9 Frontage**
- > Heavy Traffic Volume
- Zoned HD-1 & HC