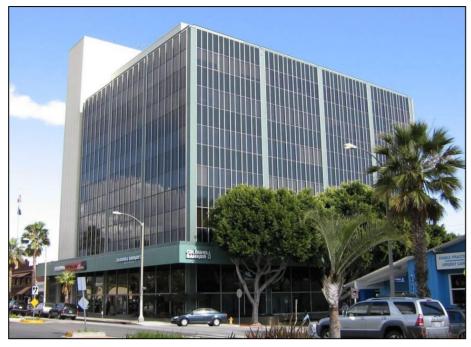

# WELLS FARGO BANK BUILDING

**LOCATION** 2444 Wilshire Boulevard, Santa Monica, CA 90403

(Located at the south east corner of Wilshire Boulevard and Chelsea Avenue)

**BUILDING SIZE** Approximately 61,620 rentable square feet.

**AVAILABLE SPACE** Suite 202: approximately 1,530 rentable square feet.

(Psych. space- three (3) window offices, separate entrance and exit and waiting room).

**AVAILABLE** June 1, 2014

**RENTAL RATES** \$2.95 per square foot, full service gross.