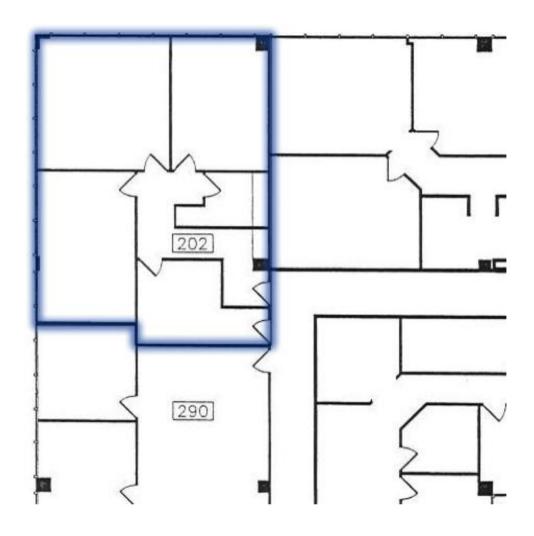

**AVAILABLE SPACE** Suite 202: approximately 1,530 rentable square feet.

(Psych. space- three (3) window offices, separate entrance and exit and waiting room).

**AVAILABLE** June 1, 2014

**RENTAL RATES** \$2.95 per square foot, full service gross.