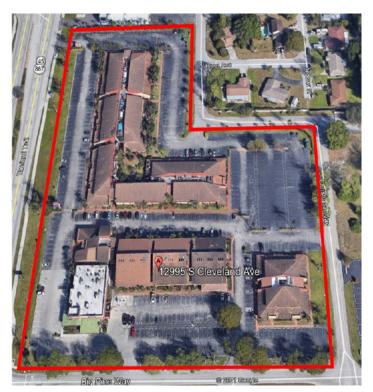

LEASE

# Pinebrook Park

12995 S Cleveland Ave. Fort Myers, FL 33907



Pinebrook Park is a prime US-41 Commercial Park. There is a great tenant mix of retail, office and medical users and the park is anchored by Outback Steakhouse. The location provides excellent freeway visibility and the highest traffic counts in all of Lee County. There are multiple access points into the park: US-41, Big Pine Way and Austin Street. Pinebrook Park is also equipped with electronic billboard signage.

## **Property Highlights**

Address 12995 S Cleveland Ave.

Fort Myers, FL 33907

Year Built 1980

**CAM** \$7.66/ SF

Total Bldg. SF 133,624 SF

Available SF 204-3,146 SF

**Parking** 3.91/1,000 SF

Zoning C-1

Signage Electronic Billboard

Available Units 8

Total Units 120

Freeway 812'

**Frontage** 



## 204-3,146 SF Office/Retail Space

Lease Rate: \$9.00-\$35.00/SF

#### **Available Units**

| Suite Number | Square Footage | Base Rent NNN | CAM / SF | Total (No Sales Tax Included) |
|--------------|----------------|---------------|----------|-------------------------------|
| 106*         | 650 SF         | \$15.00 / SF  | \$7.66   | \$1,227.42                    |
| 133          | 2,224 SF       | \$35.00 / SF  | \$7.66   | \$7,906.32                    |
| 143          | 3,146 SF       | \$25.00 / SF  | \$7.66   | \$8,562.36                    |
| 153          | 591 SF         | \$15.00 / SF  | \$7.66   | \$1,116.01                    |
| 215          | 587 SF         | \$9.00 / SF   | \$7.66   | \$814.95                      |

<sup>\*</sup>Available 07/01/2024

| Suite Number |