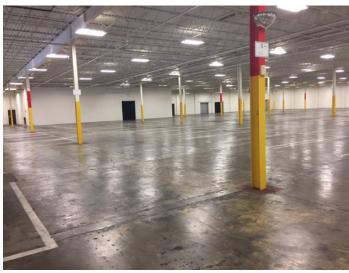

## **Property Highlights**

- Warehouse/Manufacturing Space
- 1,000 2,000 SF of office space
- 4 to 6 dock-high doors
- 1 large drive-in ramp
- BNSF rail served
- T-8 lighting
- 16' 10"-17' ceiling height
- Wet sprinkler system
- Power 400-600 amp, 240 volt, 3 phase electrical service
- \$3.50 PSF Industrial Gross
- Excellent access to I-35