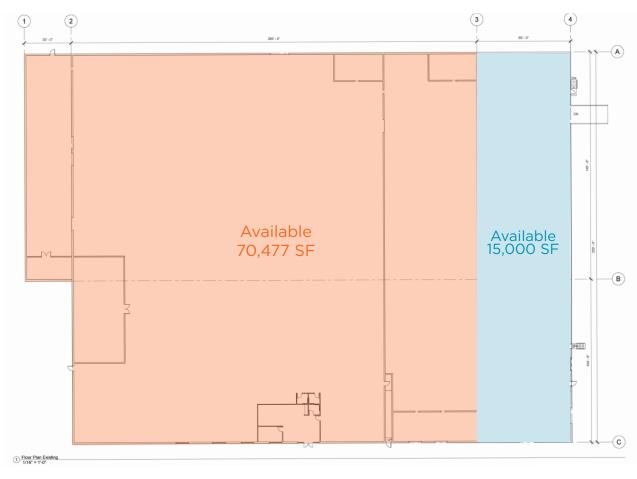

O

 $\pm$ 15,000 SF,  $\pm$ 70,477 to  $\pm$ 85,477 SF Space Available (15,000 SF and 85,477 SF Available February 1, 2021) Lease Rate ( $\pm$ 15,000 SF): \$5.00 G

## **Property Highlights**

- Warehouse/Manufacturing Space
- 1,000 2,000 SF of office space
- 4 to 6 dock-high doors
- 1 large drive-in ramp
- BNSF rail served
- T-8 lighting
- 16' 10"-17' ceiling height
- Wet sprinkler system
- Power 400-600 amp, 240 volt, 3 phase electrical service
- \$3.50 PSF Industrial Gross
- Excellent access to I-35

#### Alec Blackwell, SIOR

Director +1 816 412 0242 alec.blackwell@cushwake.com

4600 Madison Avenue, Suite 800 Kansas City, MO 64112 Main +1 816 221 2200 Fax +1 816 842 2798

cushmanwakefield.com



# **1841 Vernon Street**

North Kansas City, MO

## Floor Plan 85,477 SF Total Available







### FOR LEASE

# **1841 Vernon Street**

North Kansas City, MO

### **Aerial**