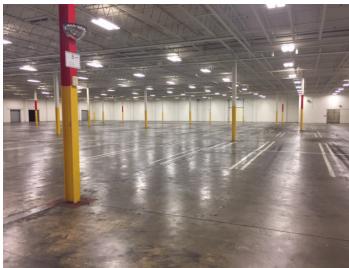

## **Property Highlights**

- Warehouse/Manufacturing Space
- 1,000 2,000 SF of office space
- 4 to 6 dock-high doors
- 1 large drive-in ramp
- BNSF rail served
- T-8 lighting
- 16' 10"-17' ceiling height
- Wet sprinkler system
- Power 400-600 amp, 240 volt, 3 phase electrical service
- \$3.50 PSF Industrial Gross
- Excellent access to I-35