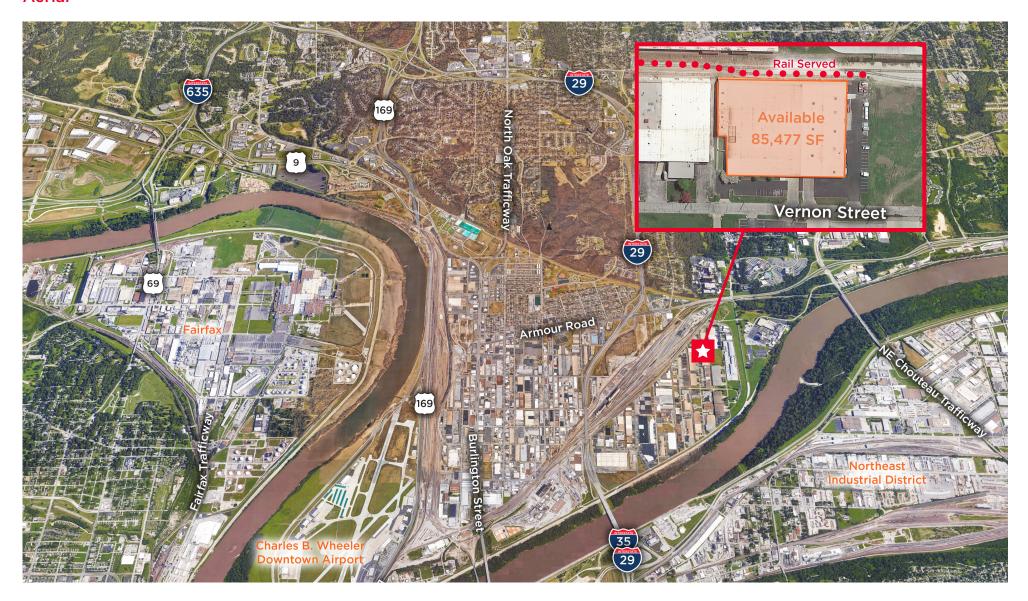

85,477 SF Available February 1, 2021) Lease Rate ( $\pm$ 15,000 SF): \$5.00 G

## **Property Highlights**

- Warehouse/Manufacturing Space
- 1,000 2,000 SF of office space
- 4 to 6 dock-high doors
- 1 large drive-in ramp
- BNSF rail served
- T-8 lighting
- 16' 10"-17' ceiling height
- Wet sprinkler system
- Power 400-600 amp, 240 volt, 3 phase electrical service
- \$3.50 PSF Industrial Gross
- Excellent access to I-35

#### Alec Blackwell, SIOR

Director +1 816 412 0242 alec.blackwell@cushwake.com

4600 Madison Avenue, Suite 800 Kansas City, MO 64112 Main +1 816 221 2200 Fax +1 816 842 2798

cushmanwakefield.com



# **1841 Vernon Street**

North Kansas City, MO

## Floor Plan 85,477 SF Total Available







### FOR LEASE

# **1841 Vernon Street**

North Kansas City, MO

### **Aerial**